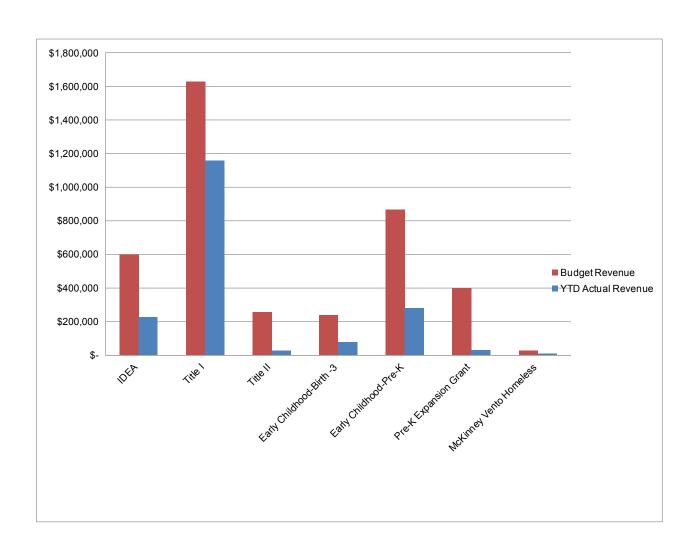

## HARVEY PUBLIC SCHOOLS DISTRICT 152 Grant Report Revenues as of December 31, 2015

| List of Grants           | <u>Department</u> | <u>Budget</u><br><u>Revenue</u> |           | _  | /TD Actual<br>Revenue | Percentage<br>Received |
|--------------------------|-------------------|---------------------------------|-----------|----|-----------------------|------------------------|
| IDEA                     | Special Svc.      | \$                              | 600,000   | \$ | 229,061               | 38.18%                 |
| Title I                  | Curriculum        | \$                              | 1,628,362 | \$ | 1,158,325             | 71.13%                 |
| Title II                 | Curriculum        | \$                              | 258,203   | \$ | 27,416                | 10.62%                 |
| Early Childhood-Birth -3 | EC                | \$                              | 240,049   | \$ | 78,465                | 32.69%                 |
| Early Childhood-Pre-K    | EC                | \$                              | 868,005   | \$ | 281,555               | 32.44%                 |
| Pre-K Expansion Grant    | EC                | \$                              | 400,000   | \$ | 32,242                | 0.00%                  |
| McKinney Vento Homeless  | Special Svc.      | \$                              | 27,000    | \$ | 11,158                | 41.33%                 |