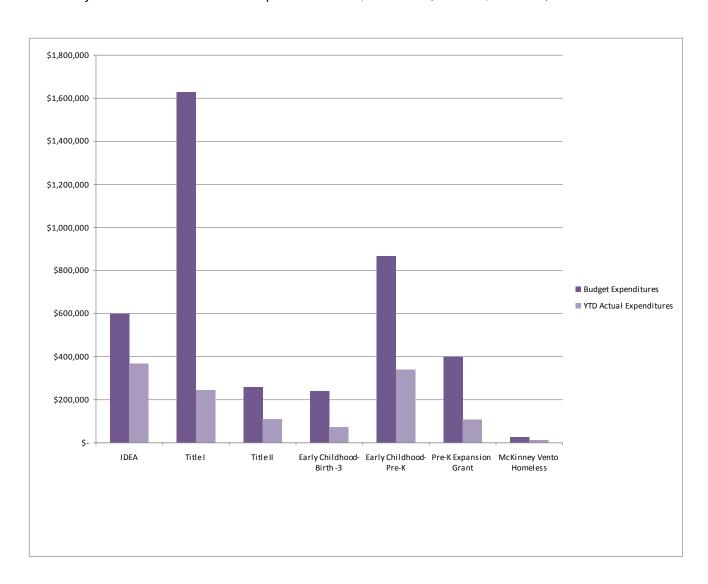

## HARVEY PUBLIC SCHOOLS DISTRICT 152 Grant Report Expenditures as of December 31, 2015

|                          |                   | YTD Actual             |           |              |         |                        |  |  |
|--------------------------|-------------------|------------------------|-----------|--------------|---------|------------------------|--|--|
| List of Grants           | <u>Department</u> | Budget<br>Expenditures |           | Expenditures |         | Percentage<br>Expensed |  |  |
| IDEA                     | Special Svc.      | \$                     | 600,000   | \$           | 368,142 | 61.36%                 |  |  |
| Title I                  | Curriculum        | \$                     | 1,628,362 | \$           | 246,101 | 15.11%                 |  |  |
| Title II                 | Curriculum        | \$                     | 258,203   | \$           | 111,369 | 43.13%                 |  |  |
| Early Childhood-Birth -3 | EC                | \$                     | 240,049   | \$           | 72,664  | 30.27%                 |  |  |
| Early Childhood-Pre-K    | EC                | \$                     | 868,005   | \$           | 339,931 | 39.16%                 |  |  |
| Pre-K Expansion Grant    | EC                | \$                     | 400,000   | \$           | 107,796 | 26.95%                 |  |  |
| McKinney Vento Homeless  | Special Svc.      | \$                     | 27,000    | \$           | 12,920  | 47.85%                 |  |  |