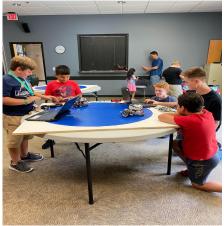

#### **Pathway Progress:**

2024-25- Students in Year 2 course Introduction to Unmanned Aerial Vehicles and will be taking the FAA pt. 107 Remote Drone Pilot Certification