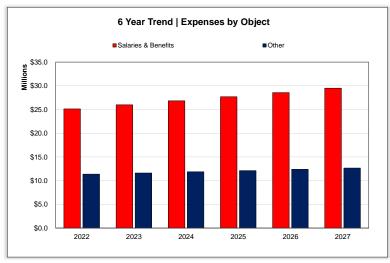

## Base Scenario 10-22-21

| -                                                                                           | BUDGET REVENUE / EXPENDITURE PROJECTIONS |              |         |                         |        |                  |        |                  |        |                  |        |
|---------------------------------------------------------------------------------------------|------------------------------------------|--------------|---------|-------------------------|--------|------------------|--------|------------------|--------|------------------|--------|
|                                                                                             |                                          | 2022         |         |                         |        |                  |        | 2022             |        | 0007             | 0/ 1   |
| _                                                                                           | 2022                                     | 2023         | % ∆     | 2024                    | % A    | 2025             | % ∆    | 2026             | % ∆    | 2027             | % A    |
| REVENUES                                                                                    |                                          |              |         |                         |        |                  |        |                  |        |                  |        |
| Property Taxes                                                                              | \$9,027,632                              | \$8,777,180  | -2.77%  | \$8,516,191             | -2.97% | \$8,308,621      | -2.44% | \$8,252,002      | -0.68% | \$8,172,296      | -0.97% |
| State                                                                                       | 25,171,181                               | 24,857,960   | -1.24%  | 24,706,616              | -0.61% | 24,539,499       | -0.68% | 24,513,898       | -0.10% | 24,607,809       | 0.38%  |
| Federal                                                                                     | 947,133                                  | 823,873      | -13.01% | 823,873                 | 0.00%  | 823,873          | 0.00%  | 823,873          | 0.00%  | 823,873          | 0.00%  |
| Other                                                                                       | 1,246,954                                | 1,246,954    | 0.00%   | 1,246,954               | 0.00%  | 1,246,954        | 0.00%  | 1,246,954        | 0.00%  | 1,246,954        | 0.00%  |
| TOTAL REVENUE                                                                               | \$36,392,900                             | \$35,705,967 | -1.89%  | \$35,293,634            | -1.15% | \$34,918,947     | -1.06% | \$34,836,727     | -0.24% | \$34,850,932     | 0.04%  |
|                                                                                             |                                          |              |         |                         |        |                  |        |                  |        |                  |        |
| EXPENDITURES                                                                                |                                          |              |         |                         |        |                  |        |                  |        |                  |        |
| Salaries & Benefits                                                                         | \$25,132,117                             | \$25,983,878 | 3.39%   | \$26,833,742            | 3.27%  | \$27,693,782     | 3.21%  | \$28,569,014     | 3.16%  | \$29,493,258     | 3.24%  |
| Other                                                                                       | \$11,371,435                             | \$11,615,546 | 2.15%   | \$11,866,665            | 2.16%  | \$12,124,996     | 2.18%  | \$12,390,746     | 2.19%  | \$12,664,129     | 2.21%  |
| TOTAL EXPENDITURES                                                                          | \$36,503,552                             | \$37,599,423 | 3.00%   | \$38,700,408            | 2.93%  | \$39,818,778     | 2.89%  | \$40,959,760     | 2.87%  | \$42,157,388     | 2.92%  |
| SURPLUS / (DEFICIT)                                                                         | -\$110,652                               | -\$1,893,456 |         | -\$3,406,774            |        | -\$4.899.831     |        | -\$6,123,033     |        | -\$7,306,456     |        |
| 30Ki 2007 (521 ioii)                                                                        | ψ110,00 <b>2</b>                         | ψ1,000,400   |         | ψ0, <del>1</del> 00,114 |        | ψ-,000,001       |        | ψ0,120,000       |        | ψ1,000,400       |        |
| BEGINNING FUND BALANCE - ALL ACCOUNTS                                                       | \$7,718,854                              | \$7,608,202  |         | \$5,714,746             |        | \$2,307,972      |        | -\$2,591,859     |        | -\$8,714,892     |        |
|                                                                                             |                                          |              |         |                         |        |                  |        |                  |        |                  |        |
| Assigned                                                                                    | \$171,267                                | \$171,267    |         | \$171,267               |        | \$171,267        |        | \$171,267        |        | \$171,267        |        |
| Committed                                                                                   | 0                                        | 0            |         | 0                       |        | 0                |        | 0                |        | 0                |        |
| Nonspendable                                                                                | 0                                        | 0            |         | 0                       |        | 0                |        | 0                |        | 0                |        |
| Restricted                                                                                  | 0                                        | 0            |         | 0                       |        | 0                |        | 0                |        | 0                |        |
| Restricted/Reserved                                                                         | 1,736,239                                | 1,698,782    |         | 1,611,953               |        | 1,472,835        |        | 1,283,692        |        | 1,080,263        |        |
| Unassigned                                                                                  | 5,700,696                                | 3,844,696    |         | 524,752                 |        | -4,235,961       |        | -10,169,851      |        | -17,272,878      |        |
| ENDING FUND BALANCE - ALL ACCOUNTS                                                          | \$7,608,202                              | \$5,714,746  |         | \$2,307,972             |        | -\$2,591,859     |        | -\$8,714,892     |        | -\$16,021,348    |        |
| Unassigned Fund Balance as a % of Expenditures                                              | 15.62%                                   | 10.23%       |         | 1.36%                   |        | -10.64%          |        | -24.83%          |        | -40.97%          |        |
| Unassigned Fund Balance as # of Expenditures Unassigned Fund Balance as # of Months of Exp. | 15.62%                                   | 10.23%       |         | 0.16                    |        | -10.64%<br>-1.28 |        | -24.83%<br>-2.98 |        | -40.97%<br>-4.92 |        |
| Unassigned rund balance as # of Months of Exp.                                              | 1.87                                     | 1.23         |         | 0.16                    |        | -1.28            |        | -2.98            |        | -4.92            |        |