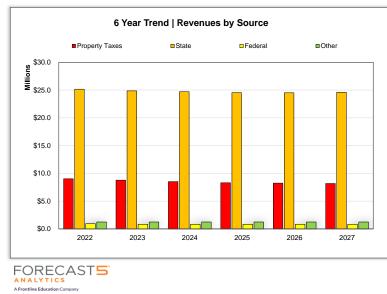

## Base Scenario 10-22-21

| -                                                                                           | BUDGET REVENUE / EXPENDITURE PROJECTIONS |              |         |                         |        |                  |        |                  |        |                  |        |
|---------------------------------------------------------------------------------------------|------------------------------------------|--------------|---------|-------------------------|--------|------------------|--------|------------------|--------|------------------|--------|
|                                                                                             |                                          | 2022         |         |                         |        |                  |        | 2022             |        | 0007             | 0/ 1   |
| _                                                                                           | 2022                                     | 2023         | % ∆     | 2024                    | % A    | 2025             | % ∆    | 2026             | % ∆    | 2027             | % A    |
| REVENUES                                                                                    |                                          |              |         |                         |        |                  |        |                  |        |                  |        |
| Property Taxes                                                                              | \$9,027,632                              | \$8,777,180  | -2.77%  | \$8,516,191             | -2.97% | \$8,308,621      | -2.44% | \$8,252,002      | -0.68% | \$8,172,296      | -0.97% |
| State                                                                                       | 25,171,181                               | 24,857,960   | -1.24%  | 24,706,616              | -0.61% | 24,539,499       | -0.68% | 24,513,898       | -0.10% | 24,607,809       | 0.38%  |
| Federal                                                                                     | 947,133                                  | 823,873      | -13.01% | 823,873                 | 0.00%  | 823,873          | 0.00%  | 823,873          | 0.00%  | 823,873          | 0.00%  |
| Other                                                                                       | 1,246,954                                | 1,246,954    | 0.00%   | 1,246,954               | 0.00%  | 1,246,954        | 0.00%  | 1,246,954        | 0.00%  | 1,246,954        | 0.00%  |
| TOTAL REVENUE                                                                               | \$36,392,900                             | \$35,705,967 | -1.89%  | \$35,293,634            | -1.15% | \$34,918,947     | -1.06% | \$34,836,727     | -0.24% | \$34,850,932     | 0.04%  |
|                                                                                             |                                          |              |         |                         |        |                  |        |                  |        |                  |        |
| EXPENDITURES                                                                                |                                          |              |         |                         |        |                  |        |                  |        |                  |        |
| Salaries & Benefits                                                                         | \$25,132,117                             | \$25,983,878 | 3.39%   | \$26,833,742            | 3.27%  | \$27,693,782     | 3.21%  | \$28,569,014     | 3.16%  | \$29,493,258     | 3.24%  |
| Other                                                                                       | \$11,371,435                             | \$11,615,546 | 2.15%   | \$11,866,665            | 2.16%  | \$12,124,996     | 2.18%  | \$12,390,746     | 2.19%  | \$12,664,129     | 2.21%  |
| TOTAL EXPENDITURES                                                                          | \$36,503,552                             | \$37,599,423 | 3.00%   | \$38,700,408            | 2.93%  | \$39,818,778     | 2.89%  | \$40,959,760     | 2.87%  | \$42,157,388     | 2.92%  |
| SURPLUS / (DEFICIT)                                                                         | -\$110,652                               | -\$1,893,456 |         | -\$3,406,774            |        | -\$4.899.831     |        | -\$6,123,033     |        | -\$7,306,456     |        |
| 30Ki 2007 (521 ioii)                                                                        | ψ110,00 <b>2</b>                         | ψ1,000,400   |         | ψ0, <del>1</del> 00,114 |        | ψ-,000,001       |        | ψ0,120,000       |        | ψ1,000,400       |        |
| BEGINNING FUND BALANCE - ALL ACCOUNTS                                                       | \$7,718,854                              | \$7,608,202  |         | \$5,714,746             |        | \$2,307,972      |        | -\$2,591,859     |        | -\$8,714,892     |        |
|                                                                                             |                                          |              |         |                         |        |                  |        |                  |        |                  |        |
| Assigned                                                                                    | \$171,267                                | \$171,267    |         | \$171,267               |        | \$171,267        |        | \$171,267        |        | \$171,267        |        |
| Committed                                                                                   | 0                                        | 0            |         | 0                       |        | 0                |        | 0                |        | 0                |        |
| Nonspendable                                                                                | 0                                        | 0            |         | 0                       |        | 0                |        | 0                |        | 0                |        |
| Restricted                                                                                  | 0                                        | 0            |         | 0                       |        | 0                |        | 0                |        | 0                |        |
| Restricted/Reserved                                                                         | 1,736,239                                | 1,698,782    |         | 1,611,953               |        | 1,472,835        |        | 1,283,692        |        | 1,080,263        |        |
| Unassigned                                                                                  | 5,700,696                                | 3,844,696    |         | 524,752                 |        | -4,235,961       |        | -10,169,851      |        | -17,272,878      |        |
| ENDING FUND BALANCE - ALL ACCOUNTS                                                          | \$7,608,202                              | \$5,714,746  |         | \$2,307,972             |        | -\$2,591,859     |        | -\$8,714,892     |        | -\$16,021,348    |        |
| Unassigned Fund Balance as a % of Expenditures                                              | 15.62%                                   | 10.23%       |         | 1.36%                   |        | -10.64%          |        | -24.83%          |        | -40.97%          |        |
| Unassigned Fund Balance as # of Expenditures Unassigned Fund Balance as # of Months of Exp. | 15.62%                                   | 10.23%       |         | 0.16                    |        | -10.64%<br>-1.28 |        | -24.83%<br>-2.98 |        | -40.97%<br>-4.92 |        |
| Unassigned rund balance as # of Months of Exp.                                              | 1.87                                     | 1.23         |         | 0.16                    |        | -1.28            |        | -2.98            |        | -4.92            |        |