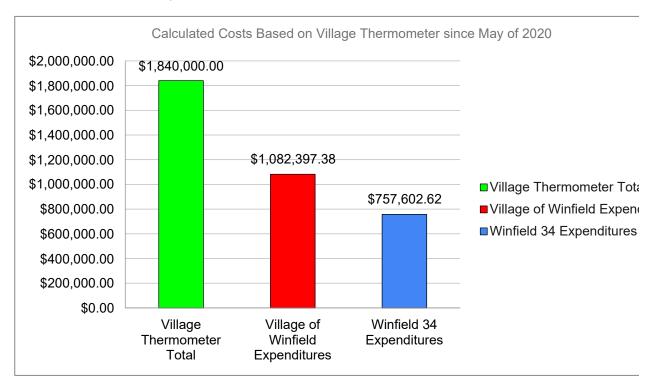

## \$757,602.62 Winfield 34 Expenditures

\$1,840,000.00 Village Thermometer Total

\$1,082,397.38 Village of Winfield Expenditures

\$757,602.62 Winfield 34 Expenditures

Times to whole village e Village = \$2062.82 le Village = \$1990.93 Waiting for Thermometer Update \$25,929.00 ######### \$35,175.50 January 2025 \$86.85 January 2025