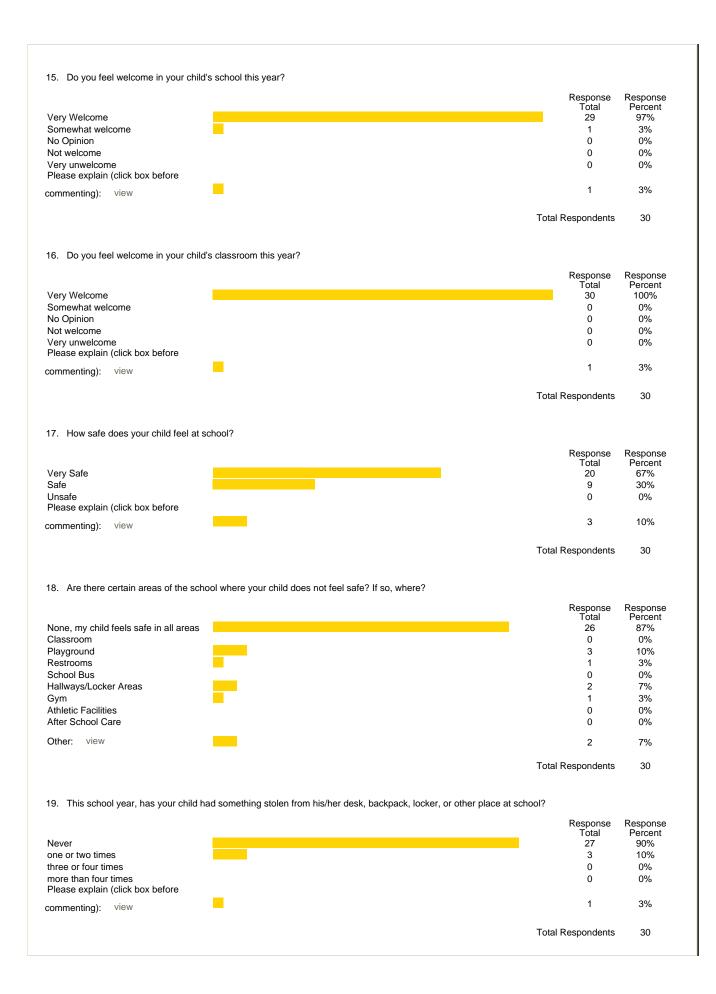

| 12                      | 40%                        |
| No Opinion                                                                              | 8                       | 27%                        |
| Dissatisfied                                                                            | 1                       | 3%                         |
| /ery Dissatisfied                                                                       | 0                       | 0%                         |
| Please explain (click box before<br>ommenting):                                         | 0                       | 0%                         |
|                                                                                         | Total Respondents       | 30                         |



| Never<br>one or two times<br>three or four times<br>more than four times<br>Please explain (click box before<br>commenting):<br>21. Do you feel your child's school appropriately follows up on reports of abuse, theft, or bullying?<br>23. Yes, always<br>sometimes<br>never<br>don't know<br>Please explain (click box before<br>commenting): view