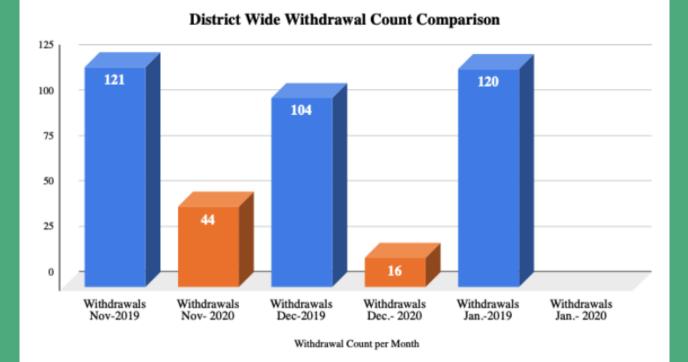

|     |                                                          |
| Totals                | 7785                                               | 8049                                             | <b>97</b> %                                      | 343 | 615                                                      |

# Save Your Seat SY 2021-22 Spring Campaign

Enrollment Teams are currently developing plans for the upcoming Save Your Seat Campaign in the Spring!

- The Save Your Seat Enrollment Campaign for the 2021-22 school year will begin in January and will extend through July of 2021.
- No Show Plan August, 2021
- Enrollment training and support will be provided for enrollment specialist teams.

# Comparison of Withdrawals- District Wide 2019 vs. 2020



# Comparison of Withdrawals- Benavidez Elem. 2019 vs. 2020



# Comparison of Withdrawals- Dwight MS 2019 vs. 2020



# Comparison of Withdrawals- South San HS 2019 vs. 2020