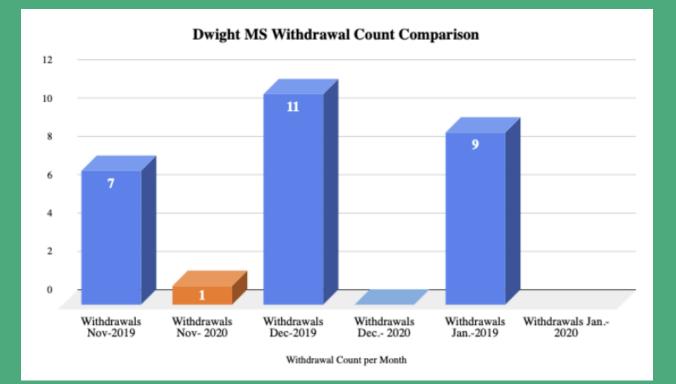

| 7785                                               | 8049                                             | <b>97</b> %                                      | 343 | 615                                                      |

# Save Your Seat SY 2021-22 Spring Campaign

Enrollment Teams are currently developing plans for the upcoming Save Your Seat Campaign in the Spring!

- The Save Your Seat Enrollment Campaign for the 2021-22 school year will begin in January and will extend through July of 2021.
- No Show Plan August, 2021
- Enrollment training and support will be provided for enrollment specialist teams.

# Comparison of Withdrawals- District Wide 2019 vs. 2020



# Comparison of Withdrawals- Benavidez Elem. 2019 vs. 2020



# Comparison of Withdrawals- Dwight MS 2019 vs. 2020



# Comparison of Withdrawals- South San HS 2019 vs. 2020