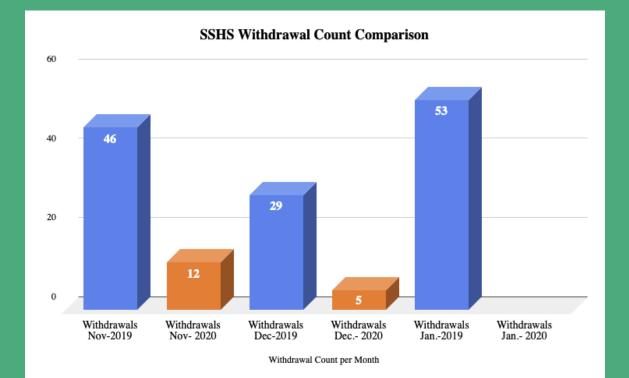

| 8049                                             | <b>97</b> %                                      | 343 | 615                                                      |

# Save Your Seat SY 2021-22 Spring Campaign

Enrollment Teams are currently developing plans for the upcoming Save Your Seat Campaign in the Spring!

- The Save Your Seat Enrollment Campaign for the 2021-22 school year will begin in January and will extend through July of 2021.
- No Show Plan August, 2021
- Enrollment training and support will be provided for enrollment specialist teams.

# Comparison of Withdrawals- District Wide 2019 vs. 2020



# Comparison of Withdrawals- Benavidez Elem. 2019 vs. 2020



# Comparison of Withdrawals- Dwight MS 2019 vs. 2020



# Comparison of Withdrawals- South San HS 2019 vs. 2020