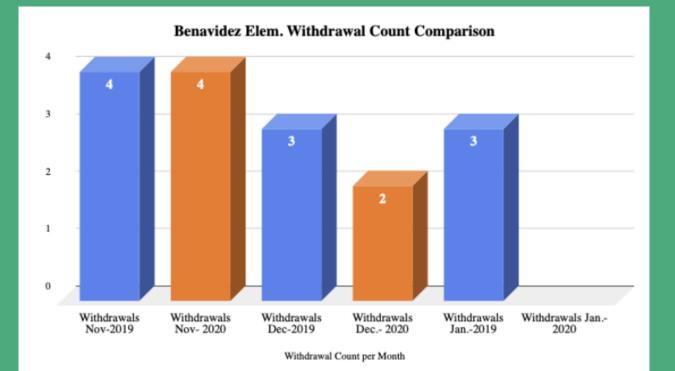

|
| Totals                | 7785                                               | 8049                                             | <b>97</b> %                                      | 343 | 615                                                      |

# Save Your Seat SY 2021-22 Spring Campaign

Enrollment Teams are currently developing plans for the upcoming Save Your Seat Campaign in the Spring!

- The Save Your Seat Enrollment Campaign for the 2021-22 school year will begin in January and will extend through July of 2021.
- No Show Plan August, 2021
- Enrollment training and support will be provided for enrollment specialist teams.

# Comparison of Withdrawals- District Wide 2019 vs. 2020



# Comparison of Withdrawals- Benavidez Elem. 2019 vs. 2020



# Comparison of Withdrawals- Dwight MS 2019 vs. 2020



# Comparison of Withdrawals- South San HS 2019 vs. 2020