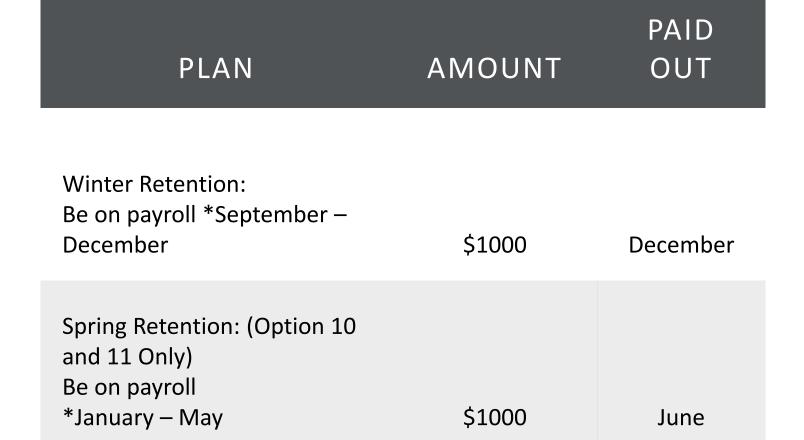

| 251,317,200  |  |  |  |  |  |
| Difference                                    | (22,117,200) |  |  |  |  |  |
| ESSER Incentive (1000/500/400)                | 4,000,000    |  |  |  |  |  |

## ESSER Incentive 2022-23



## **Amount of Incentive**



Full Time Employees: \$1000



Part Time Employees: \$500



Long-Term Subs: \$400

## **Criteria to Earn Incentive**

- Full Time/Part Time:
  - Employed by Sept 1<sup>st</sup> –November 30<sup>th</sup>
  - Paid out December prior to break
  - (Not Pro-Ratable)
- Long-Term Subs
  - Classified as Long-Term Sub sometime during August – November 30<sup>th</sup>

# Auxiliary/Clerical Incentive

- Winter Retention \$1000
  - ESSER Funds
- Auxiliary/Clerical Spring Incentive \$1000
  - General Fund
- Total Incentive \$2000



# Compensation Summary to JISD Staff based on Option 9



- 7% mid point Raise for any wage below \$20/Hr
- 5% mid point Raise Teachers or any wage above \$20/Hr
- 2% mid point Raise on Midpoint for Professional
- Bus Driver: 5% mid point Raise on based on current wage
- All Staff
  - ESSER Incentive (\$1000/\$500/\$400)
  - \$355 per month employer paid portion Health Insurance
  - \$30,000 employer provided paid Life Insurance Policy
  - Employer provided Mental Health Service visits up to 5 per year

#### **ESTIMATED PAY RATES**

### Teacher Pay

• 0 Yr: \$56,752 + \$1000

• 10 Yr: \$60,672 + \$1000

• 20 Yr: \$63,872 + \$1000

### **Bus Driver Pay**

• 0 Yr: \$16.83/Hr + \$1000

• 10 Yr: \$18.35/Hr + \$1000

• 20 Yr: \$20.85/Hr + \$1000

Aux Starting Wage: \$15.07/Hr +1000

Clerical