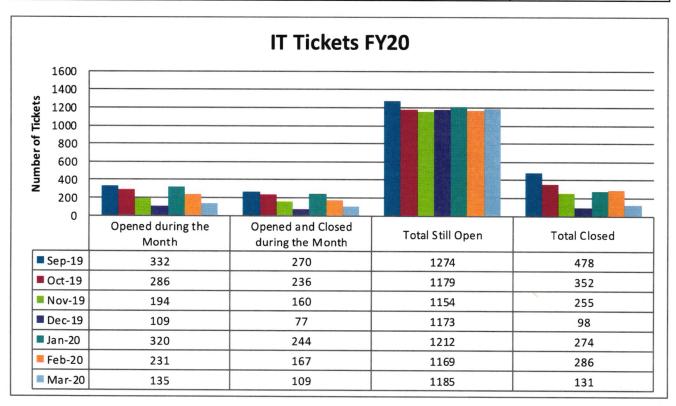

-----------|-------------------------|------|-------|
| Support Tickets        | 418   | 82         | 239                | 7                       | 70   | 816   |
| <b>Telephone Calls</b> | 197   | 26         | 109                | 5                       | 103  | 440   |
| Totals                 | 615   | 108        | 348                | 12                      | 173  | 1256  |

The Network Services team have replaced or supplied the following locations with new computer systems, monitors, and/or printing devices in March 2020.

| Area                      | Wharton             | Richmond | Sugar Land | Bay City |
|---------------------------|---------------------|----------|------------|----------|
| Division of Allied Health | 1 Projector<br>J206 |          |            |          |