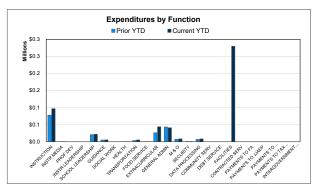

## General Fund | Function Financial Summary

For the Period Ending July 31, 2020

|         |                                                 | . ,,===     | . ,,,,,,,,,,,,,,,,,,,,,,,,,,,,,,,,,,,,, |        |
|---------|-------------------------------------------------|-------------|-----------------------------------------|--------|
|         | ENDING FUND BALANCE                             | \$1,294,226 | \$1,843,034                             |        |
|         | NET CHANGE IN FUND BALANCE                      | (\$223,342) | \$325,465                               |        |
| .0.,,,  | ` ′                                             |             | 1                                       |        |
| TOTAL C | OTHER FINANCING SOURCES / (USES)                | (\$121,339) | \$59.797                                |        |
|         | Other Financing Sources<br>Other Financing Uses | (121,339)   | \$83,085<br>(23,288)                    |        |
| c       | OTHER FINANCING SOURCES / (USES)                | \$0         | \$83.085                                |        |
| _       |                                                 | (4.02,000)  | <b>4200,000</b>                         |        |
|         | SURPLUS / (DEFICIT)                             | (\$102,003) | \$265,668                               |        |
|         | TOTAL EXPENDITURES                              | \$193,280   | \$5,440,581                             | 3.55%  |
|         | Other Intergovernmental Charges                 | 0           | 0                                       |        |
|         | Payments to Tax Increment Fund                  | 0           | 0                                       |        |
|         | Payments to Charter Schools                     | 0           | 0                                       |        |
|         | Payments to JJAEP Programs                      | 0           | 0                                       |        |
|         | Payments to Fiscal Agent                        | 0           | 198,159                                 | 0.00%  |
|         | Contracted Institutional Services               | 0           | 0                                       |        |
|         | Facilities Acq. & Construction                  | 0           | 287,662                                 | 0.00%  |
|         | Debt Service                                    | 0           | 0                                       |        |
|         | Community Service                               | 0           | 0                                       |        |
|         | Data Processing Services                        | 6,818       | 120,421                                 | 5.66%  |
|         | Security & Monitoring Services                  | 756         | 12,191                                  | 6.20%  |
|         | Plant Maintenance & Operations                  | 7,495       | 620,417                                 | 1.21%  |
|         | General Administration                          | 43,167      | 490,538                                 | 8.80%  |
|         | Extracurricular Activities                      | 26,315      | 368,771                                 | 7.14%  |
|         | Food Services                                   | 363         | 9,306                                   | 3.90%  |
|         | Pupil Transportation                            | 3,606       | 278,700                                 | 1.29%  |
|         | Health Services                                 | 291         | 52,531                                  | 0.55%  |
|         | Social Work Services                            | 0           | 0                                       |        |
|         | Guidance & Counseling                           | 5,194       | 66,564                                  | 7.80%  |
|         | School Leadership                               | 20,935      | 276,323                                 | 7.58%  |
|         | Instructional Leadership                        | 0           | 0                                       |        |
|         | Curriculum & Personnel Development              | 0           | 9.023                                   | 0.00%  |
|         | Instructional Media                             | 330         | 58.174                                  | 0.57%  |
|         | Instruction                                     | \$78.010    | \$2,591,801                             | 3.01%  |
|         | EXPENDITURES FUNCTIONS                          |             |                                         |        |
|         | TOTAL REVENUE                                   | \$91,277    | \$5,706,249                             | 1.60%  |
|         | Federal Program                                 | 0           | 0                                       |        |
|         | State Program                                   | 16,737      | 3,753,133                               | 0.45%  |
|         | Other Local Sources                             | 4,850       | 86,323                                  | 5.62%  |
|         | Tax Revenue                                     | \$69,690    | \$1,866,793                             | 3.73%  |
|         | REVENUES                                        |             |                                         |        |
|         |                                                 | FIIOLIID    | Prior rear Actual                       | Actual |
| FUND    | 199                                             | Prior YTD   | Prior Year Actual                       | Actual |

| 0            | 0             |          |
|--------------|---------------|----------|
| 0            | 0             |          |
| 0            | 0             |          |
| 0            | 204,000       | 0.0070   |
| 0            | 204,000       | 0.00%    |
| 279,690      | 439,923       | 03.3070  |
| 0<br>279,690 | 0<br>439,923  | 63.58%   |
| 0            | 0             |          |
| 8,174        | 137,135       | 5.96%    |
| 781          | 25,986        | 3.01%    |
| 8,341        | 851,816       | 0.98%    |
| 41,027       | 492,106       | 8.34%    |
| 44,007       | 450,289       | 9.77%    |
| 351          | 8,394         | 4.18%    |
| 5,311        | 290,564       | 1.83%    |
| 333          | 51,747        | 0.64%    |
| 0            | 0             | 0.040/   |
| 5,527        | 70,591        | 7.83%    |
| 22,051       | 284,535       | 7.75%    |
| 0            | 0             |          |
| 0            | 13,452        | 0.00%    |
| 379          | 66,461        | 0.57%    |
| \$96,937     | \$2,769,854   | 3.50%    |
|              |               |          |
| \$442,044    | \$6,164,481   | 7.17%    |
| 0            | 0             |          |
| 19,352       | 3,830,923     | 0.51%    |
| 381,924      | 442,823       | 86.25%   |
| \$40.768     | \$1,890,735   | 2.16%    |
| Current YTD  | Annual Budget | Budget   |
|              | Annual Budget | YTD % of |