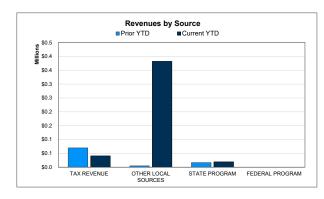

## General Fund | Function Financial Summary

For the Period Ending July 31, 2020

|         |                                                 | . ,,===     | . ,,,,,,,,,,,,,,,,,,,,,,,,,,,,,,,,,,,,, |        |
|---------|-------------------------------------------------|-------------|-----------------------------------------|--------|
|         | ENDING FUND BALANCE                             | \$1,294,226 | \$1,843,034                             |        |
|         | NET CHANGE IN FUND BALANCE                      | (\$223,342) | \$325,465                               |        |
| .0.,,,  | ` ′                                             |             | 1                                       |        |
| TOTAL C | OTHER FINANCING SOURCES / (USES)                | (\$121,339) | \$59.797                                |        |
|         | Other Financing Sources<br>Other Financing Uses | (121,339)   | \$83,085<br>(23,288)                    |        |
| c       | OTHER FINANCING SOURCES / (USES)                | \$0         | \$83.085                                |        |
| _       |                                                 | (4.02,000)  | <b>4200,000</b>                         |        |
|         | SURPLUS / (DEFICIT)                             | (\$102,003) | \$265,668                               |        |
|         | TOTAL EXPENDITURES                              | \$193,280   | \$5,440,581                             | 3.55%  |
|         | Other Intergovernmental Charges                 | 0           | 0                                       |        |
|         | Payments to Tax Increment Fund                  | 0           | 0                                       |        |
|         | Payments to Charter Schools                     | 0           | 0                                       |        |
|         | Payments to JJAEP Programs                      | 0           | 0                                       |        |
|         | Payments to Fiscal Agent                        | 0           | 198,159                                 | 0.00%  |
|         | Contracted Institutional Services               | 0           | 0                                       |        |
|         | Facilities Acq. & Construction                  | 0           | 287,662                                 | 0.00%  |
|         | Debt Service                                    | 0           | 0                                       |        |
|         | Community Service                               | 0           | 0                                       |        |
|         | Data Processing Services                        | 6,818       | 120,421                                 | 5.66%  |
|         | Security & Monitoring Services                  | 756         | 12,191                                  | 6.20%  |
|         | Plant Maintenance & Operations                  | 7,495       | 620,417                                 | 1.21%  |
|         | General Administration                          | 43,167      | 490,538                                 | 8.80%  |
|         | Extracurricular Activities                      | 26,315      | 368,771                                 | 7.14%  |
|         | Food Services                                   | 363         | 9,306                                   | 3.90%  |
|         | Pupil Transportation                            | 3,606       | 278,700                                 | 1.29%  |
|         | Health Services                                 | 291         | 52,531                                  | 0.55%  |
|         | Social Work Services                            | 0           | 0                                       |        |
|         | Guidance & Counseling                           | 5,194       | 66,564                                  | 7.80%  |
|         | School Leadership                               | 20,935      | 276,323                                 | 7.58%  |
|         | Instructional Leadership                        | 0           | 0                                       |        |
|         | Curriculum & Personnel Development              | 0           | 9.023                                   | 0.00%  |
|         | Instructional Media                             | 330         | 58.174                                  | 0.57%  |
|         | Instruction                                     | \$78.010    | \$2,591,801                             | 3.01%  |
|         | EXPENDITURES FUNCTIONS                          |             |                                         |        |
|         | TOTAL REVENUE                                   | \$91,277    | \$5,706,249                             | 1.60%  |
|         | Federal Program                                 | 0           | 0                                       |        |
|         | State Program                                   | 16,737      | 3,753,133                               | 0.45%  |
|         | Other Local Sources                             | 4,850       | 86,323                                  | 5.62%  |
|         | Tax Revenue                                     | \$69,690    | \$1,866,793                             | 3.73%  |
|         | REVENUES                                        |             |                                         |        |
|         |                                                 | FIIOLIID    | Prior rear Actual                       | Actual |
| FUND    | 199                                             | Prior YTD   | Prior Year Actual                       | Actual |

| 0            | 0             |          |
|--------------|---------------|----------|
| 0            | 0             |          |
| 0            | 0             |          |
| 0            | 204,000       | 0.0070   |
| 0            | 204,000       | 0.00%    |
| 279,690      | 439,923       | 03.3070  |
| 0<br>279,690 | 0<br>439,923  | 63.58%   |
| 0            | 0             |          |
| 8,174        | 137,135       | 5.96%    |
| 781          | 25,986        | 3.01%    |
| 8,341        | 851,816       | 0.98%    |
| 41,027       | 492,106       | 8.34%    |
| 44,007       | 450,289       | 9.77%    |
| 351          | 8,394         | 4.18%    |
| 5,311        | 290,564       | 1.83%    |
| 333          | 51,747        | 0.64%    |
| 0            | 0             | 0.040/   |
| 5,527        | 70,591        | 7.83%    |
| 22,051       | 284,535       | 7.75%    |
| 0            | 0             |          |
| 0            | 13,452        | 0.00%    |
| 379          | 66,461        | 0.57%    |
| \$96,937     | \$2,769,854   | 3.50%    |
|              |               |          |
| \$442,044    | \$6,164,481   | 7.17%    |
| 0            | 0             |          |
| 19,352       | 3,830,923     | 0.51%    |
| 381,924      | 442,823       | 86.25%   |
| \$40.768     | \$1,890,735   | 2.16%    |
| Current YTD  | Annual Budget | Budget   |
|              | Annual Budget | YTD % of |