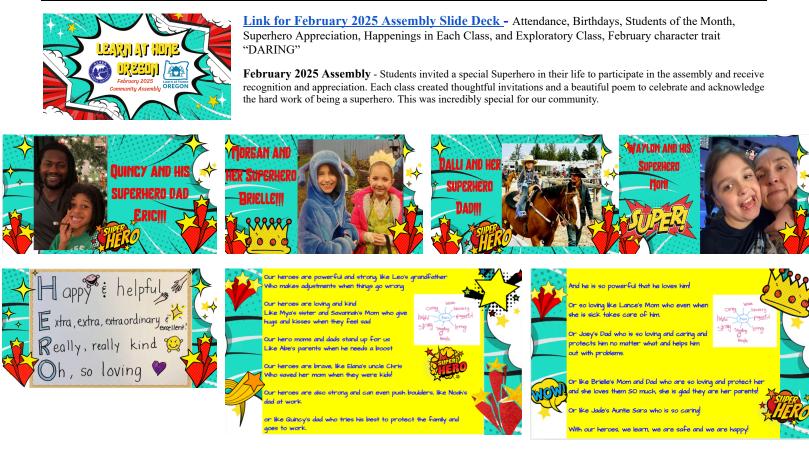

## ALSEA SCHOOL DISTRICT BOARD REPORT

Name: Heather Shunk Position: Principal

**BOARD MEETING DATE: February 10, 2025** 