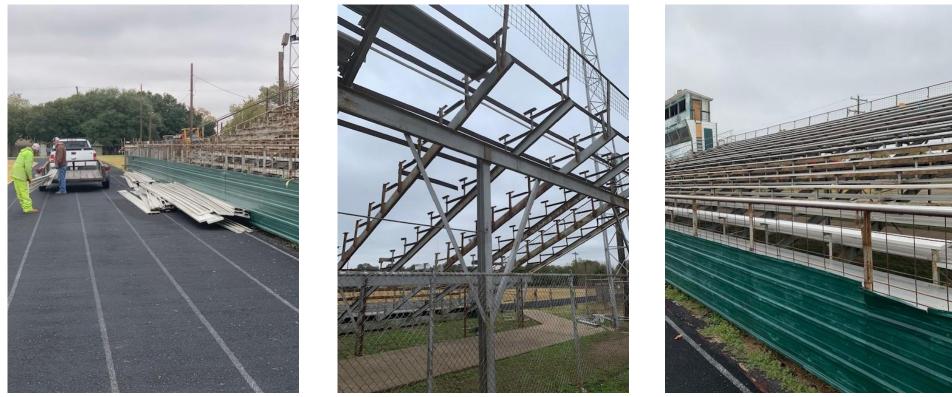

### **Current Work in Progress:**

- New Shanklin Elementary & Gerdes Jr. High School Renovation is in the Construction Document Phase
- Proposed Closure of Travis Street and Traffic Directional Movement Modifications surrounding Shanklin Campus approved by the City of Luling

### **Upcoming Work:**

- Architect to Complete 95% Construction Document Phase by 11/29/19
- Hellas Construction Stadium Improvements Work Commenced







#### Demolition and Disassembly of Bleachers at Stadium









### Staging & Mobilization of Earth Moving Equipment

Nov. 18, 2019





Approved 100% Design Development Overall Site Plan

Nov. 18, 2019





Proposed Stadium & Track Improvements

Oct. 21, 2019