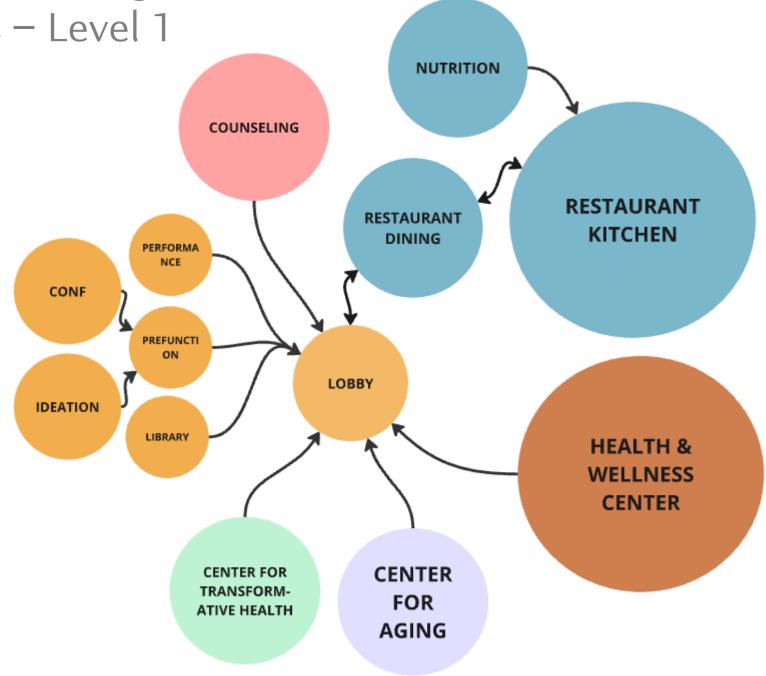

### **Health & Wellness Building** Adjacency Diagrams – Level 1

**Health & Wellness Building** Adjacency Diagrams – Level 2