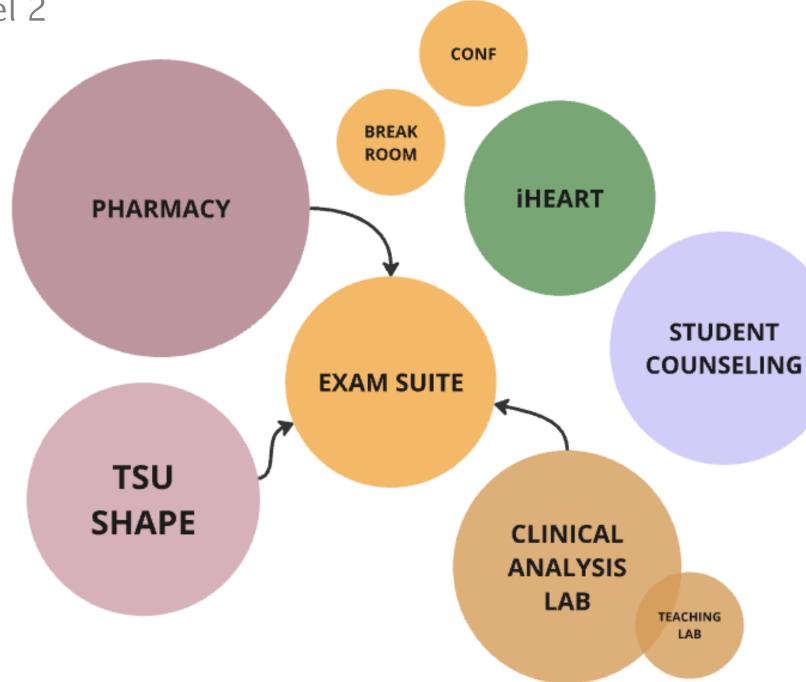

### **Health & Wellness Building** Adjacency Diagrams – Level 1

**Health & Wellness Building** Adjacency Diagrams – Level 2