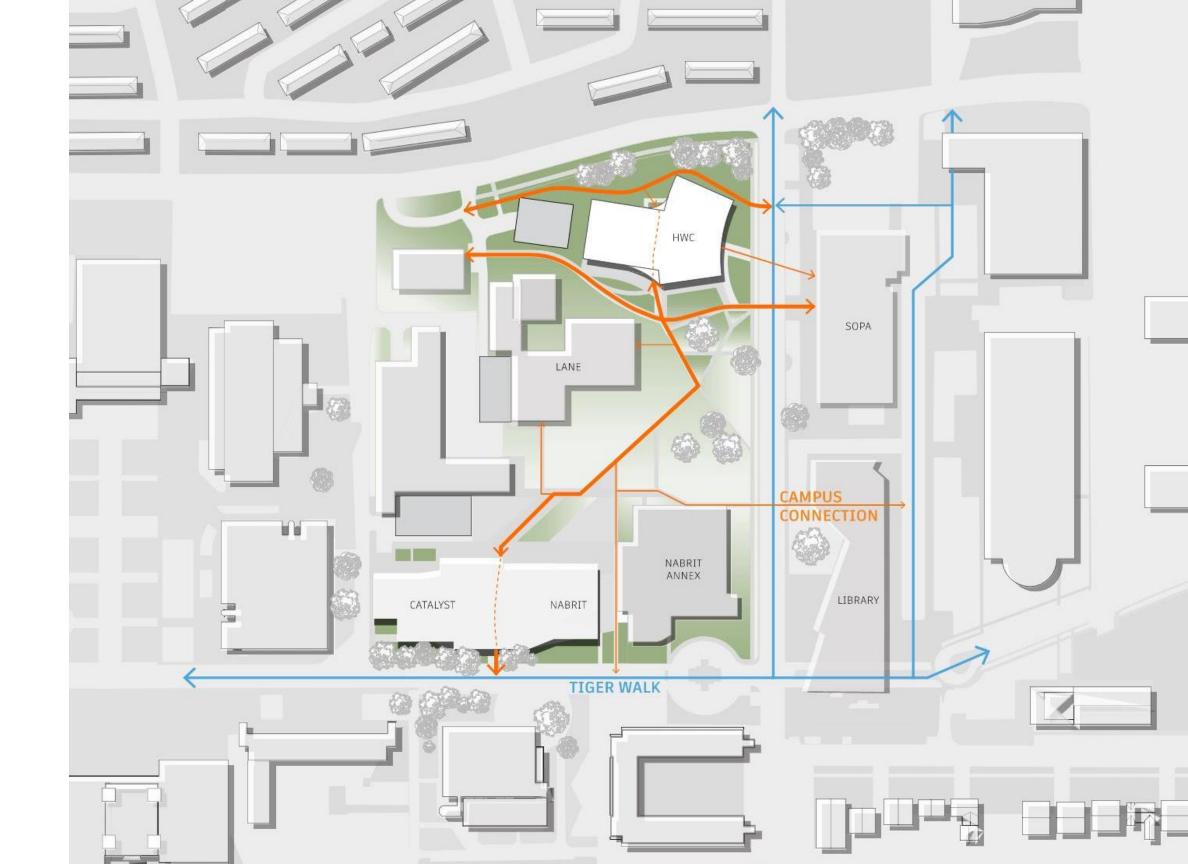

### **Texas Southern University** CCAP Projects SD Update

06.12.2025







### **Schedule**

**Remaining Design** (this includes the Pricing Exercise and GMP Development at the DD Phase)

- •Health & Wellness 11 Months (Complete January 2026)
- •Catalyst for Urban Transformation 10 Months (Complete December 2026)
- •Nabrit Science Center 10 Months (Complete December 2026)

**Construction** (includes early mobilization for Buyout and Procurement)

- •Health & Wellness 18 Months (Substantially Complete August 2027)
- •Catalyst for Urban Transformation 19 Months (Substantially Complete August 2027)
- •Nabrit Science Center 19 Months (Substantially Complete August 2027)

# Site Plan

## Site Plan



## Catalyst for Urban Transformation Nabrit Science Center





PHARMACOKINETICS & PHARMACODYNAMICS

































10 1 4

TUTEL





Catalyst for Urban Transformation & Nabrit Science Building Interior View - Lobby

NABRIT

## Health & Wellness Center

### **Health & Wellness Building** Adjacency Diagrams – Level 1



**Health & Wellness Building** Adjacency Diagrams – Level 2



#### Health & Wellness Building Overall Floor Plan Level 1



#### **Department Legend**





#### Health & Wellness Building Overall Floor Plan Level 2









### Health & Wellness Building



Health & Wellness Building



Health & Wellness Building