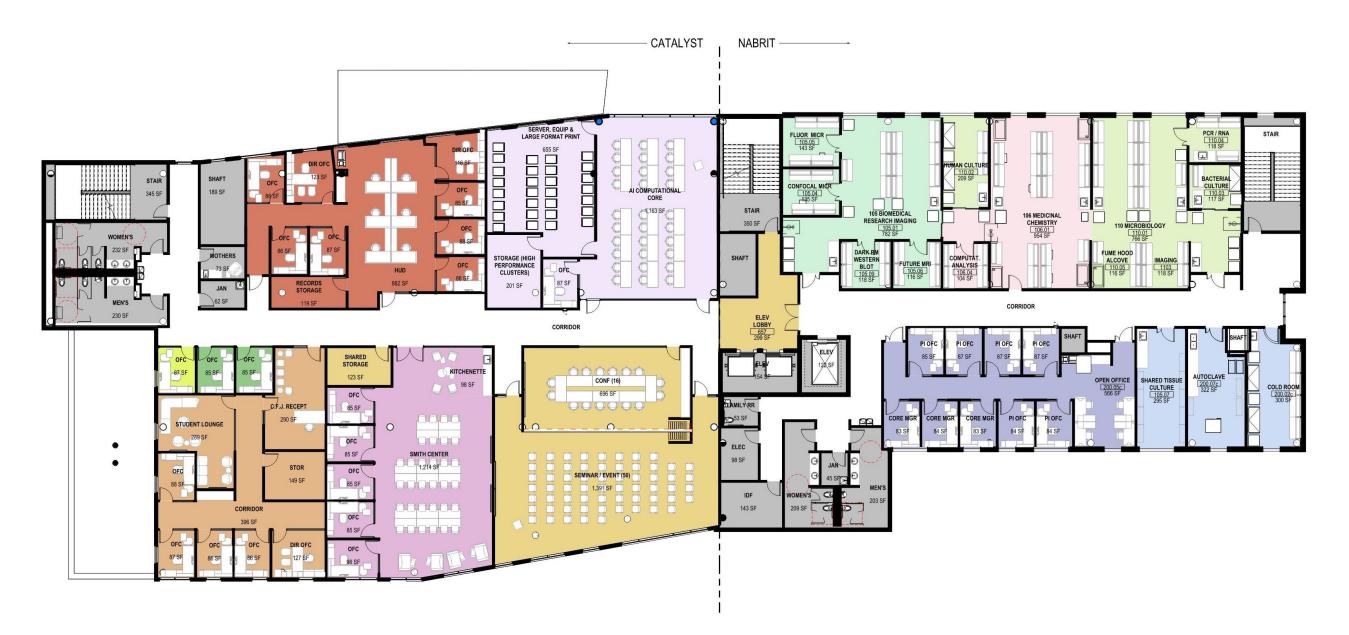

versity** CCAP Projects SD Update

06.12.2025







### **Schedule**

**Remaining Design** (this includes the Pricing Exercise and GMP Development at the DD Phase)

- •Health & Wellness 11 Months (Complete January 2026)
- •Catalyst for Urban Transformation 10 Months (Complete December 2026)
- •Nabrit Science Center 10 Months (Complete December 2026)

**Construction** (includes early mobilization for Buyout and Procurement)

- •Health & Wellness 18 Months (Substantially Complete August 2027)
- •Catalyst for Urban Transformation 19 Months (Substantially Complete August 2027)
- •Nabrit Science Center 19 Months (Substantially Complete August 2027)

# Site Plan

## Site Plan



## Catalyst for Urban Transformation Nabrit Science Center





PHARMACOKINETICS & PHARMACODYNAMICS

































10 1 4

TUTEL





Catalyst for Urban Transformation & Nabrit Science Building Interior View - Lobby

NABRIT

## Health & Wellness Center

### **Health & Wellness Building** Adjacency Diagrams – Level 1



**Health & Wellness Building** Adjacency Diagrams – Level 2



#### Health & Wellness Building Overall Floor Plan Level 1



#### **Department Legend**





#### Health & Wellness Building Overall Floor Plan Level 2









### Health & Wellness Building



Health & Wellness Building



Health & Wellness Building