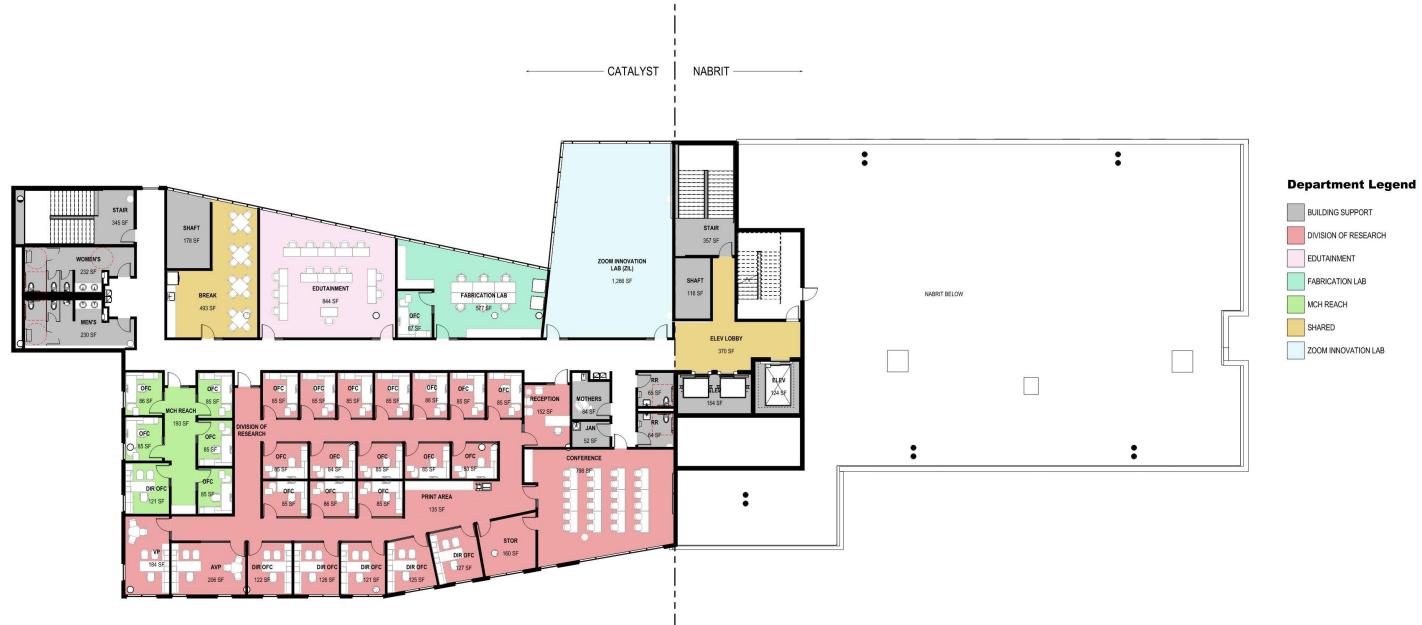

* CCAP Projects SD Update

06.12.2025







### **Schedule**

**Remaining Design** (this includes the Pricing Exercise and GMP Development at the DD Phase)

- •Health & Wellness 11 Months (Complete January 2026)
- •Catalyst for Urban Transformation 10 Months (Complete December 2026)
- •Nabrit Science Center 10 Months (Complete December 2026)

**Construction** (includes early mobilization for Buyout and Procurement)

- •Health & Wellness 18 Months (Substantially Complete August 2027)
- •Catalyst for Urban Transformation 19 Months (Substantially Complete August 2027)
- •Nabrit Science Center 19 Months (Substantially Complete August 2027)

# Site Plan

## Site Plan



## Catalyst for Urban Transformation Nabrit Science Center





PHARMACOKINETICS & PHARMACODYNAMICS

































10 1 4

TUTEL





Catalyst for Urban Transformation & Nabrit Science Building Interior View - Lobby

NABRIT

## Health & Wellness Center

### **Health & Wellness Building** Adjacency Diagrams – Level 1



**Health & Wellness Building** Adjacency Diagrams – Level 2



#### Health & Wellness Building Overall Floor Plan Level 1



#### **Department Legend**





#### Health & Wellness Building Overall Floor Plan Level 2









### Health & Wellness Building



Health & Wellness Building



Health & Wellness Building