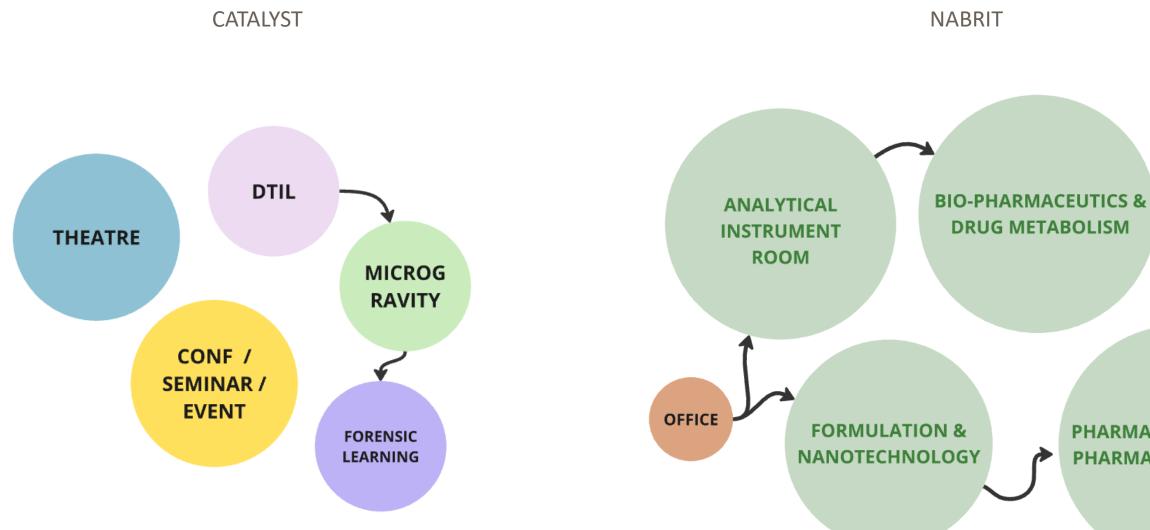

## Catalyst for Urban Transformation Nabrit Science Center

PHARMACOKINETICS & PHARMACODYNAMICS

10 1 4

TUTEL

Catalyst for Urban Transformation & Nabrit Science Building Interior View - Lobby

NABRIT