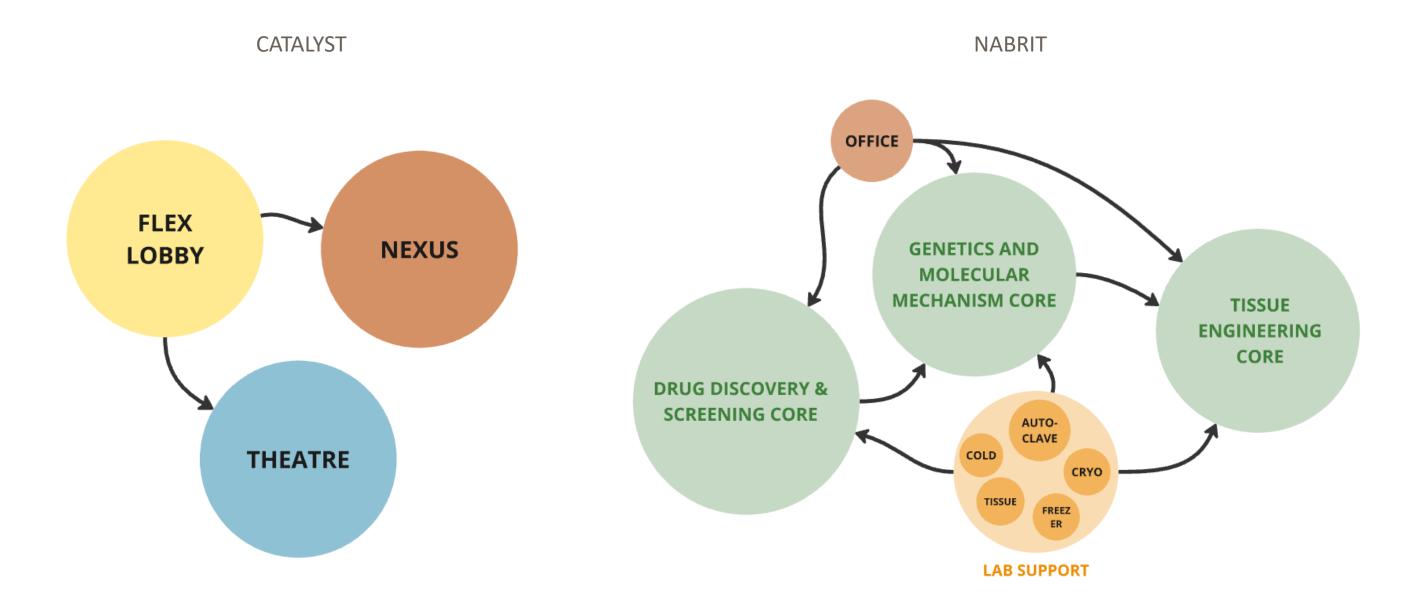

## Catalyst for Urban Transformation Nabrit Science Center

PHARMACOKINETICS & PHARMACODYNAMICS

10 1 4

TUTEL

Catalyst for Urban Transformation & Nabrit Science Building Interior View - Lobby

NABRIT