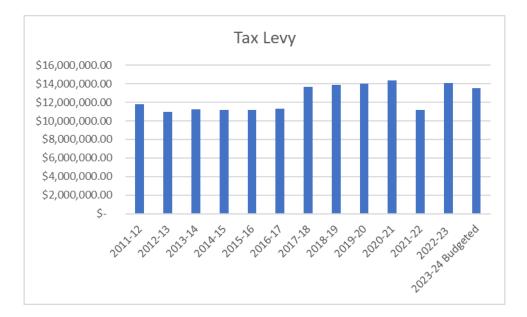

#### Local Property Tax Levy

Due to our low percentage of equalization aid, the local levy is the greatest source of revenue for the School District of Tomahawk. Generally, the higher the equalized property valuation in a school district in comparison to other school districts in the state, the lower the amount of state aid the district receives. Below is the percentage of the district budget that has been supported by the local tax levy: