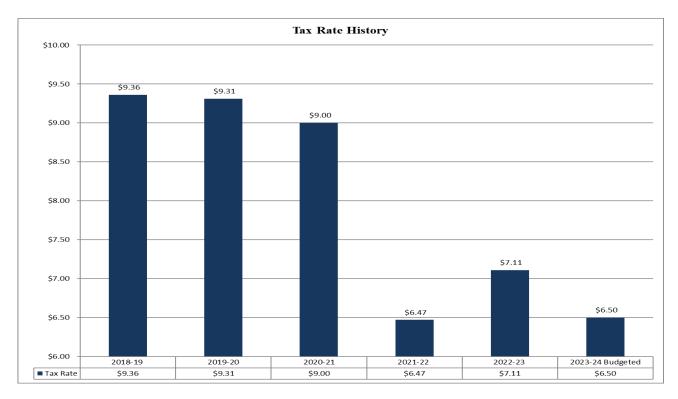

#### **Tax Rate History**

The tax rate has fluctuated between \$6.47 and \$9.36 over a period of the last five years. The charts below illustrate the history of our mill rate. As a reminder, the mill rate is the amount of tax assessed per \$1,000 of property valuation.

This represents a decrease of \$566,325.00 from the previous year (2022-23) and a tax levy rate of \$6.50 per thousand of valuation compared to \$7.11 per thousand in 2022-23.

The revenues proposed in this budget cannot exceed the allowable revenue caps as determined by the State Department of Public Instruction. Revenue caps are determined by student enrollment and equalized valuation. If the enrollment should increase, then the revenue caps would increase and vice versa. The District anticipates its total levy to be \$1,200,000.00 less than the allowable limit and \$566,325 less than last years levy.