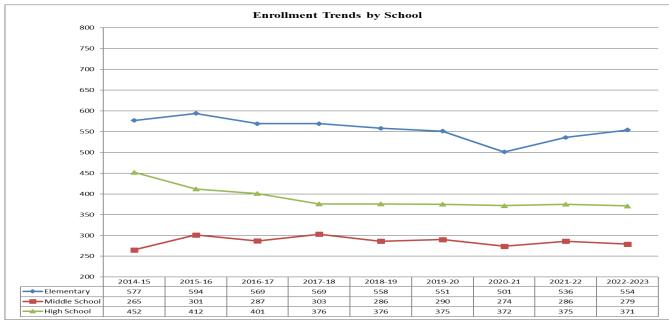

## **District Enrollment Trends**

Student enrollment projections are a significant consideration when developing a district budget since enrollment drives the amount of revenue the School District of Tomahawk is eligible to receive through state aid and local property taxes. Student enrollment also directly influences instructional and support staff levels which affect budgets.

Since the 2014-15 school year the district enrollment has decreased by 90 students. The projected enrollment for the 2023-24 school year is 1205. In recent years we have seen a stabilization of student enrollment.