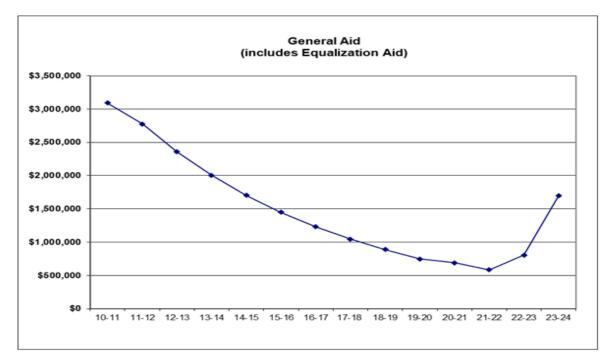

#### **Equalization Aid**

Equalization aid is state aid which may be used in financing the general educational program as the district sees fit. Changes to the aid formula, significant changes in district property value, and/or changes in student enrollment could significantly impact the amount of equalization aid the school district receives. The School District of Tomahawk monitors trends in each of these areas to estimate future impact. For our budget projection purposes, equalization aid support is projected per current state law.

When revenue limits were fully implemented in 1995, the state provided a two-thirds funding commitment to districts on a state-wide average, with the level of state aid received by individual districts fluctuating above or below the two-thirds level depending on the district's per-student shared costs and equalized property values. The amount of actual state equalization aid to the School District of Tomahawk General Fund budget over time is below: