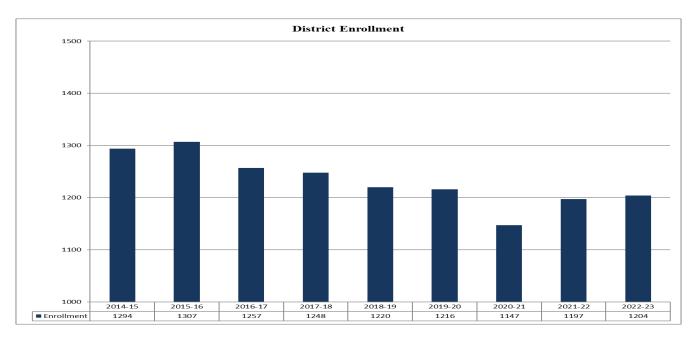

## **District Enrollment Trends**

Student enrollment projections are a significant consideration when developing a district budget since enrollment drives the amount of revenue the School District of Tomahawk is eligible to receive through state aid and local property taxes. Student enrollment also directly influences instructional and support staff levels which affect budgets.

Since the 2014-15 school year the district enrollment has decreased by 90 students. The projected enrollment for the 2023-24 school year is 1205. In recent years we have seen a stabilization of student enrollment.