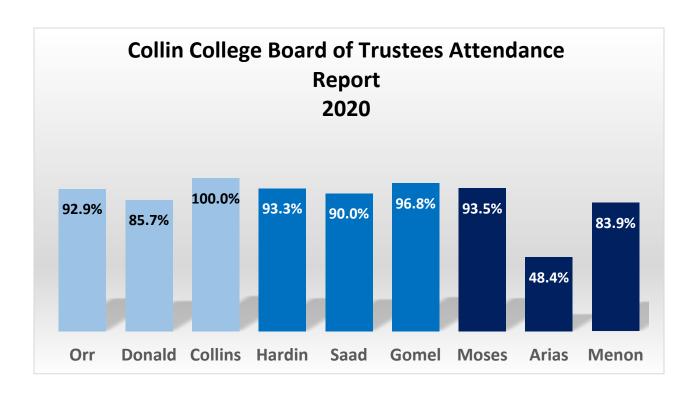

During calendar year 2020, the Board of Trustees held 22 meetings, including work sessions and emergency meetings. The Board's Finance and Audit Committee held 9 meetings, the Campus Facilities and Construction Committee held 8 meetings, and the Organization, Education, and Policy Committee held 6 meetings. The attendance for each Trustee is depicted below as a percentage. This information is supported by the attached documents.

| Trustee                   | Board Meetings<br>Attendance | Committee<br>Meetings Attendance | Overall<br>Attendance |
|---------------------------|------------------------------|----------------------------------|-----------------------|
| Chairman: Dr. Bob Collins | 100%                         | 100%                             | 100%                  |
| Vice-Chair: Andy Hardin   | 90.9%                        | 100%                             | 93.3%                 |
| Secretary: Jim Orr        | 90.9%                        | 100%                             | 92.9%                 |
| Treasurer: Raj Menon      | 90.9%                        | 66.7%                            | 83.9%                 |
| Stacy Arias               | 45.4%                        | 56%                              | 48.4%                 |
| Dr. Stacey Donald         | 90.9%                        | 60%                              | 85.7%                 |
| Greg Gomel                | 100%                         | 87.5%                            | 96.8%                 |
| Fred Moses                | 95.4%                        | 88.8%                            | 93.5%                 |
| Jay Saad                  | 90.9%                        | 87.5%                            | 90%                   |

## Attendance for Board Meetings and Organization, Education, and Policy Committee Meetings, by Member

| Meeting Date     | Meeting Type | Orr    | Donald | Collins |
|------------------|--------------|--------|--------|---------|
| 1/28/2020        | Work Session | Absent | X      | X       |
| 1/28/2020        | Regular      | Absent | Х      | Х       |
| 2/25/2020        | OEP          | Х      | Х      | X       |
| 2/25/2020        | Regular      | Х      | Х      | X       |
| 3/17/2020        | Emergency    | Х      | Х      | X       |
| 4/28/2020        | Regular      | X      | X      | Х       |
| 5/26/2020        | OEP          | X      | Absent | Х       |
| 5/26/2020        | Work Session | X      | Absent | Х       |
| 5/26/2020        | Regular      | Х      | Х      | Х       |
| 6/12/2020        | Retreat      | Х      | Х      | Х       |
| 6/23/2020        | OEP          | X      | Absent | Х       |
| 6/23/2020        | Work Session | X      | Absent | Χ       |
| 6/23/2020        | Regular      | X      | Х      | Χ       |
| 7/23/2020        | Emergency    | X      | Х      | Χ       |
| 8/4/2020         | Work Session | X      | Х      | Χ       |
| 8/4/2020         | Regular      | X      | X      | Χ       |
| 8/18/2020        | Tax Hearing  | X      | Χ      | Χ       |
| 8/25/2020        | Work Session | X      | X      | Χ       |
| 8/25/2020        | Regular      | X      | X      | Χ       |
| 9/22/2020        | OEP          | X      | Χ      | Χ       |
| 9/22/2020        | Work Session | X      | X      | Χ       |
| 9/22/2020        | Regular      | X      | Χ      | Χ       |
| 10/27/2020       | OEP          | X      | Χ      | Χ       |
| 10/27/2020       | Work Session | X      | Χ      | Χ       |
| 10/27/2020       | Regular      | X      | X      | Χ       |
| 12/8/2020        | OEP          | X      | X      | Χ       |
| 12/8/2020        | Work Session | X      | X      | Χ       |
| 12/8/2020        | Regular      | X      | X      | Χ       |
| Total            |              | 26     | 24     | 28      |
| Attendance Perce | ntage        | 92.9%  | 85.7%  | 100.0%  |

# Attendance for Board Meetings and Facilities and Construction Committee Meetings, by Member

| Meeting Date     | Meeting Type | Hardin | Saad   | Gomel  |
|------------------|--------------|--------|--------|--------|
| 1/21/2020        | F&C          | Х      | X      | Х      |
| 1/28/2020        | Work Session | Х      | Х      | Х      |
| 1/28/2020        | Regular      | Х      | Х      | Х      |
| 2/25/2020        | Regular      | Х      | Х      | Х      |
| 3/17/2020        | F&C          | Х      | Х      | Х      |
| 3/17/2020        | Emergency    | Х      | Х      | Х      |
| 4/28/2020        | Regular      | Х      | Х      | Х      |
| 5/19/2020        | F&C          | Х      | Absent | Х      |
| 5/26/2020        | Work Session | Absent | Х      | Х      |
| 5/26/2020        | Regular      | Absent | Х      | Х      |
| 6/12/2020        | Retreat      | Х      | Х      | Х      |
| 6/16/2020        | F&C          | Х      | Х      | Х      |
| 6/23/2020        | Work Session | Х      | Х      | Х      |
| 6/23/2020        | Regular      | Х      | Х      | Х      |
| 7/23/2020        | Emergency    | Х      | Х      | Х      |
| 8/4/2020         | Work Session | Х      | Х      | Х      |
| 8/4/2020         | Regular      | Х      | Х      | Х      |
| 8/18/2020        | F&C          | X      | Х      | X      |
| 8/18/2020        | Tax Hearing  | X      | Χ      | X      |
| 8/25/2020        | Work Session | X      | Χ      | X      |
| 8/25/2020        | Regular      | X      | Χ      | X      |
| 9/15/2020        | F&C          | X      | X      | X      |
| 9/22/2020        | Work Session | X      | Χ      | Χ      |
| 9/22/2020        | Regular      | X      | Χ      | X      |
| 10/20/2020       | F&C          | X      | X      | X      |
| 10/27/2020       | Work Session | X      | Χ      | X      |
| 10/27/2020       | Regular      | X      | Х      | Х      |
| 12/1/2020        | F&C          | X      | X      | Absent |
| 12/8/2020        | Work Session | X      | Absent | X      |
| 12/8/2020        | Regular      | X      | Absent | X      |
| Total            |              | 28     | 27     | 29     |
| Attendance Perce | ntage        | 93.3%  | 90.0%  | 96.8%  |

## Attendance for Board Meetings and Finance and Audit Committee Meetings, by Member

| Meeting Date     | Meeting Type | Moses  | Arias  | Menon  |
|------------------|--------------|--------|--------|--------|
| 1/21/2020        | F&A          | X      | Absent | Х      |
| 1/28/2020        | Work Session | X      | Absent | Х      |
| 1/28/2020        | Regular      | X      | Absent | Х      |
| 2/18/2020        | F&A          | X      | Х      | Absent |
| 2/25/2020        | Regular      | Absent | Х      | Absent |
| 3/17/2020        | F&A          | X      | Absent | Х      |
| 3/17/2020        | Emergency    | X      | Absent | Х      |
| 4/28/2020        | Regular      | Х      | Х      | Х      |
| 5/19/2020        | F&A          | X      | Х      | Absent |
| 5/26/2020        | Work Session | X      | Absent | Х      |
| 5/26/2020        | Regular      | X      | Х      | Х      |
| 6/12/2020        | Retreat      | Х      | Х      | Х      |
| 6/16/2020        | F&A          | X      | Absent | Absent |
| 6/23/2020        | Work Session | Х      | Absent | Absent |
| 6/23/2020        | Regular      | Х      | Absent | Х      |
| 7/23/2020        | Emergency    | X      | Х      | Х      |
| 7/28/2020        | F&A          | Absent | Х      | Х      |
| 8/4/2020         | Work Session | X      | Absent | Х      |
| 8/4/2020         | Regular      | X      | Absent | Χ      |
| 8/18/2020        | F&A          | X      | Х      | X      |
| 8/18/2020        | Tax Hearing  | Х      | Х      | Х      |
| 8/25/2020        | Work Session | Х      | Х      | Х      |
| 8/25/2020        | Regular      | Х      | Х      | Х      |
| 9/15/2020        | F&A          | X      | Absent | Х      |
| 9/22/2020        | Work Session | X      | Absent | Χ      |
| 9/22/2020        | Regular      | X      | Absent | Χ      |
| 10/20/2020       | F&A          | X      | Х      | Х      |
| 10/27/2020       | Work Session | X      | Х      | Х      |
| 10/27/2020       | Regular      | X      | Х      | X      |
| 12/8/2020        | Work Session | X      | Absent | Х      |
| 12/8/2020        | Regular      | X      | Absent | Х      |
| Total            |              | 29     | 15     | 26     |
| Attendance Perce | entage       | 93.5%  | 48.4%  | 83.9%  |