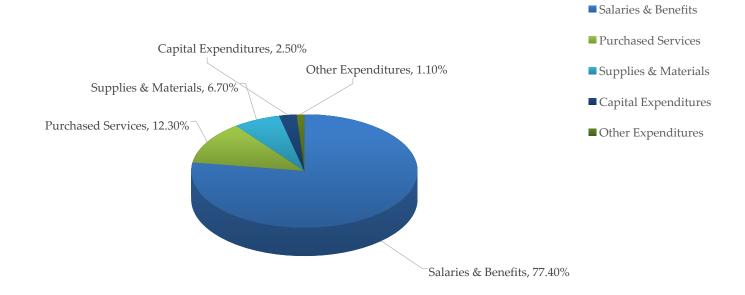

## **General Fund Expense Breakout**

| Salaries & Benefits  | 8,737,908.00  | 77.40%  |
|----------------------|---------------|---------|
| Purchased Services   | 1,389,563.00  | 12.30%  |
| Supplies & Materials | 758,364.00    | 6.70%   |
| Capital Expenditures | 282,945.00    | 2.50%   |
| Other Expenditures   | 125,473.00    | 1.10%   |
| Total General Fund   | 11,294,253.00 | 100.00% |