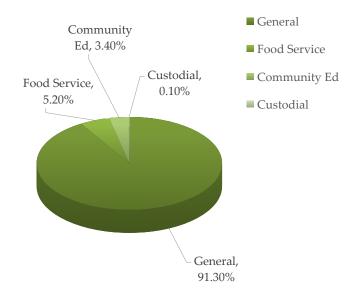

## **Expenditures By Fund (Excluding Construction & Debt)**

| General         | 11,294,253.00 | 91.30%  |
|-----------------|---------------|---------|
| Food Service    | 646,715.00    | 5.20%   |
| Community Ed    | 411,016.00    | 3.40%   |
| Custodial       | 17,800.00     | 0.10%   |
|                 |               |         |
| Total All Funds | 12,369,784.00 | 100.00% |