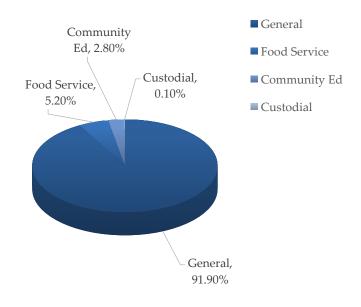

| Revenues By Fund (Excluding Construction & Debt) |               |        |  |  |
|--------------------------------------------------|---------------|--------|--|--|
| General                                          | 10,974,398.00 | 91.90% |  |  |
| Food Service                                     | 616,426.00    | 5.20%  |  |  |
| Community Ed                                     | 331,734.00    | 2.80%  |  |  |
| Custodial                                        | 13,000.00     | 0.10%  |  |  |
| Total All Funds                                  | 11,935,558.00 | 100.0% |  |  |