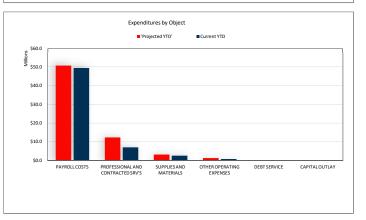

#### **Actual YTD Instruction**

Projected YTD Instruction 49.21%

**Actual YTD Payroll Costs** 

Projected YTD Payroll Costs 49.18%

| Top 10 Expenditures by Function Year-to-Date |              |  |
|----------------------------------------------|--------------|--|
|                                              |              |  |
| Instruction                                  | \$37,258,875 |  |
| Plant Maint/Operations                       | \$5,025,179  |  |
| School Leadership                            | \$3,268,308  |  |
| Student Transportation                       | \$2,188,529  |  |
| Guidance/Counsel/Eval Svs                    | \$2,182,736  |  |
| Data Processing Svs                          | \$2,108,787  |  |
| General Administration                       | \$1,756,046  |  |
| Curr/Instruc Staff Devel                     | \$1,483,830  |  |
| Instructional Leadership                     | \$1,223,824  |  |
| Cocurr/Extracurr Activity                    | \$1,113,327  |  |
|                                              |              |  |
| Percent of Total Expenditures YTD            | 96.04%       |  |

## **General Fund | Function Financial Summary**

For the Period Ending February 28, 2021

|                                        |               |                       | YTD % of PY |
|----------------------------------------|---------------|-----------------------|-------------|
|                                        | Prior YTD     | Prior Year Actual     | Actual      |
| REVENUES                               |               |                       |             |
| Tax Revenue                            | \$137,419,402 | \$139,207,057         | 98.72%      |
| Other Local Sources                    | 1,677,931     | 2,548,105             | 65.85%      |
| State Program                          | 4,689,049     | 11,561,696            | 40.56%      |
| Federal Program                        | 262,726       | 952,993               | 27.57%      |
| TOTAL REVENUE                          | \$144,049,108 | \$154,269,851         | 93.37%      |
| EXPENDITURES FUNCTIONS                 |               |                       |             |
| Instruction                            | \$36,127,535  | \$73,178,398          | 49.37%      |
| Instructional Media                    | 851,382       | 1,685,045             | 50.53%      |
| Curriculum & Personnel Development     | 1,387,727     | 2,811,697             | 49.36%      |
| Instructional Leadership               | 1,224,381     | 2,412,694             | 50.75%      |
| School Leadership                      | 3,271,106     | 6,556,162             | 49.89%      |
| Guidance & Counseling                  | 2,143,191     | 3,973,529             | 53.94%      |
| Social Work Services                   | 102.287       | 223.379               | 45.79%      |
| Health Services                        | 721,188       | 1,444,605             | 49.92%      |
| Pupil Transportation                   | 2,834,540     | 4,514,253             | 62.79%      |
| Food Services                          | 0             | 0                     |             |
| Extracurricular Activities             | 1,234,686     | 2,235,045             | 55.24%      |
| General Administration                 | 1,767,718     | 3,410,411             | 51.83%      |
| Plant Maintenance & Operations         | 5,065,507     | 9,661,518             | 52.43%      |
| Security & Monitoring Services         | 329,225       | 673,350               | 48.89%      |
| Data Processing Services               | 2,008,281     | 3,657,958             | 54.90%      |
| Community Service                      | 71,863        | 105,338               | 68.22%      |
| Debt Service                           | 0             | 0                     |             |
| Facilities Acq. & Construction         | 0             | 0                     |             |
| Contracted Institutional Services      | 0             | 33,286,577            | 0.00%       |
| Payments to Fiscal Agent               | 2,745         | 21,860                | 12.56%      |
| Payments to JJAEP Programs             | 3,456         | 3,456                 | 100.00%     |
| Payments to Charter Schools            | 0             | 0                     |             |
| Payments to Tax Increment Fund         | 0             | 0                     |             |
| Other Intergovernmental Charges        | 425,373       | 567,162               | 75.00%      |
| TOTAL EXPENDITURES                     | \$59,572,191  | \$150,422,437         | 39.60%      |
| SURPLUS / (DEFICIT)                    | \$84,476,917  | \$3,847,414           |             |
| OTHER FINANCING SOURCES / (USES)       |               |                       |             |
| Other Financing Sources                | \$227,961     | \$293,457             |             |
| Other Financing Uses                   | 0             | 0                     |             |
| TOTAL OTHER FINANCING SOURCES / (USES) | \$227,961     | \$293,457             |             |
| NET CHANGE IN FUND BALANCE             | \$84,704,878  | \$4,140,871           |             |
| ENDING FUND BALANCE                    | \$154,504,584 | \$73,940,576          |             |
|                                        | Ţ 1,00 1,00 i | Ţ. <b>0,0 .0,0.</b> 0 |             |

| 1             |               |          |
|---------------|---------------|----------|
|               |               | YTD % of |
| Current YTD   | Annual Budget | Budget   |
|               |               |          |
| \$142,487,723 | \$139,174,649 | 102.38%  |
| 638,077       | 1,652,100     | 38.62%   |
| 6,005,909     | 12,561,758    | 47.81%   |
| 26,521        | 950,000       | 2.79%    |
| \$149,158,230 | \$154,338,507 | 96.64%   |
|               |               |          |
|               |               |          |
| \$37,258,875  | \$78,667,055  | 47.36%   |
| 833,800       | 1,744,703     | 47.79%   |
| 1,483,830     | 3,180,361     | 46.66%   |
| 1,223,824     | 2,583,243     | 47.38%   |
| 3,268,308     | 6,756,963     | 48.37%   |
| 2,182,736     | 4,526,320     | 48.22%   |
| 91,479        | 236,204       | 38.73%   |
| 705,617       | 1,514,684     | 46.59%   |
| 2,188,529     | 4,938,900     | 44.31%   |
| 0             | 0             |          |
| 1,113,327     | 2,448,685     | 45.47%   |
| 1,756,046     | 3,927,967     | 44.71%   |
| 5,025,179     | 10,858,642    | 46.28%   |
| 275,619       | 1,273,971     | 21.63%   |
| 2,108,787     | 4,261,271     | 49.49%   |
| 43,075        | 183,931       | 23.42%   |
| 0             | 0             |          |
| 0             | 0             |          |
| 0             | 33,913,194    | 0.00%    |
| 0             | 60,000        | 0.00%    |
| 0             | 35,000        | 0.00%    |
| 0             | 0             |          |
| 0             | 0             |          |
| 423,867       | 565,160       | 75.00%   |
| \$59,982,898  | \$161,676,254 | 37.10%   |
|               |               |          |
| \$89,175,332  | (\$7,337,747) |          |
|               |               |          |
| \$22,453      | \$1,031       |          |
| 0             | 0             |          |
| \$22,453      | \$1,031       |          |
| 400 100 0     | (Am and F :   |          |
| \$89,197,785  | (\$7,336,716) |          |
| \$400.400.000 | ****          |          |
| \$163,138,360 | \$66,603,860  |          |