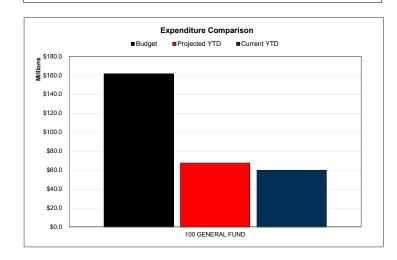

#### **General Fund | Expenditure Dashboard**

#### For the Period Ending February 28, 2021

# Projected Year End Fund Balance as % of Budgeted Expenditures

**Actual YTD Expenditures** 

Projected YTD Expenditures 41.83%