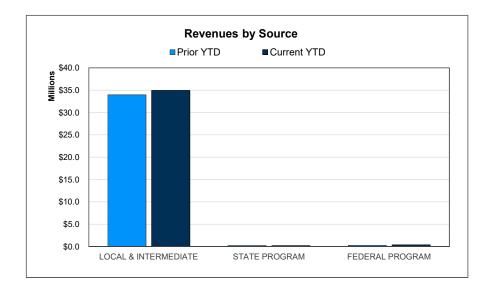

## **General Fund | Function Financial Summary**

For the Period Ending February 28, 2021

|                                        |               |                       | YTD % of PY |
|----------------------------------------|---------------|-----------------------|-------------|
|                                        | Prior YTD     | Prior Year Actual     | Actual      |
| REVENUES                               |               |                       |             |
| Tax Revenue                            | \$137,419,402 | \$139,207,057         | 98.72%      |
| Other Local Sources                    | 1,677,931     | 2,548,105             | 65.85%      |
| State Program                          | 4,689,049     | 11,561,696            | 40.56%      |
| Federal Program                        | 262,726       | 952,993               | 27.57%      |
| TOTAL REVENUE                          | \$144,049,108 | \$154,269,851         | 93.37%      |
| EXPENDITURES FUNCTIONS                 |               |                       |             |
| Instruction                            | \$36,127,535  | \$73,178,398          | 49.37%      |
| Instructional Media                    | 851,382       | 1,685,045             | 50.53%      |
| Curriculum & Personnel Development     | 1,387,727     | 2,811,697             | 49.36%      |
| Instructional Leadership               | 1,224,381     | 2,412,694             | 50.75%      |
| School Leadership                      | 3,271,106     | 6,556,162             | 49.89%      |
| Guidance & Counseling                  | 2,143,191     | 3,973,529             | 53.94%      |
| Social Work Services                   | 102.287       | 223.379               | 45.79%      |
| Health Services                        | 721,188       | 1,444,605             | 49.92%      |
| Pupil Transportation                   | 2,834,540     | 4,514,253             | 62.79%      |
| Food Services                          | 0             | 0                     |             |
| Extracurricular Activities             | 1,234,686     | 2,235,045             | 55.24%      |
| General Administration                 | 1,767,718     | 3,410,411             | 51.83%      |
| Plant Maintenance & Operations         | 5,065,507     | 9,661,518             | 52.43%      |
| Security & Monitoring Services         | 329,225       | 673,350               | 48.89%      |
| Data Processing Services               | 2,008,281     | 3,657,958             | 54.90%      |
| Community Service                      | 71,863        | 105,338               | 68.22%      |
| Debt Service                           | 0             | 0                     |             |
| Facilities Acq. & Construction         | 0             | 0                     |             |
| Contracted Institutional Services      | 0             | 33,286,577            | 0.00%       |
| Payments to Fiscal Agent               | 2,745         | 21,860                | 12.56%      |
| Payments to JJAEP Programs             | 3,456         | 3,456                 | 100.00%     |
| Payments to Charter Schools            | 0             | 0                     |             |
| Payments to Tax Increment Fund         | 0             | 0                     |             |
| Other Intergovernmental Charges        | 425,373       | 567,162               | 75.00%      |
| TOTAL EXPENDITURES                     | \$59,572,191  | \$150,422,437         | 39.60%      |
| SURPLUS / (DEFICIT)                    | \$84,476,917  | \$3,847,414           |             |
| OTHER FINANCING SOURCES / (USES)       |               |                       |             |
| Other Financing Sources                | \$227,961     | \$293,457             |             |
| Other Financing Uses                   | 0             | 0                     |             |
| TOTAL OTHER FINANCING SOURCES / (USES) | \$227,961     | \$293,457             |             |
| NET CHANGE IN FUND BALANCE             | \$84,704,878  | \$4,140,871           |             |
| ENDING FUND BALANCE                    | \$154,504,584 | \$73,940,576          |             |
|                                        | Ţ 1,00 1,00 i | Ţ. <b>0,0 .0,0.</b> 0 |             |

| 1             |               |          |
|---------------|---------------|----------|
|               |               | YTD % of |
| Current YTD   | Annual Budget | Budget   |
|               |               |          |
| \$142,487,723 | \$139,174,649 | 102.38%  |
| 638,077       | 1,652,100     | 38.62%   |
| 6,005,909     | 12,561,758    | 47.81%   |
| 26,521        | 950,000       | 2.79%    |
| \$149,158,230 | \$154,338,507 | 96.64%   |
|               |               |          |
|               |               |          |
| \$37,258,875  | \$78,667,055  | 47.36%   |
| 833,800       | 1,744,703     | 47.79%   |
| 1,483,830     | 3,180,361     | 46.66%   |
| 1,223,824     | 2,583,243     | 47.38%   |
| 3,268,308     | 6,756,963     | 48.37%   |
| 2,182,736     | 4,526,320     | 48.22%   |
| 91,479        | 236,204       | 38.73%   |
| 705,617       | 1,514,684     | 46.59%   |
| 2,188,529     | 4,938,900     | 44.31%   |
| 0             | 0             |          |
| 1,113,327     | 2,448,685     | 45.47%   |
| 1,756,046     | 3,927,967     | 44.71%   |
| 5,025,179     | 10,858,642    | 46.28%   |
| 275,619       | 1,273,971     | 21.63%   |
| 2,108,787     | 4,261,271     | 49.49%   |
| 43,075        | 183,931       | 23.42%   |
| 0             | 0             |          |
| 0             | 0             |          |
| 0             | 33,913,194    | 0.00%    |
| 0             | 60,000        | 0.00%    |
| 0             | 35,000        | 0.00%    |
| 0             | 0             |          |
| 0             | 0             |          |
| 423,867       | 565,160       | 75.00%   |
| \$59,982,898  | \$161,676,254 | 37.10%   |
|               |               |          |
| \$89,175,332  | (\$7,337,747) |          |
|               |               |          |
| \$22,453      | \$1,031       |          |
| 0             | 0             |          |
| \$22,453      | \$1,031       |          |
| 400 100 0     | (Am and F :   |          |
| \$89,197,785  | (\$7,336,716) |          |
| \$400.400.000 | ****          |          |
| \$163,138,360 | \$66,603,860  |          |