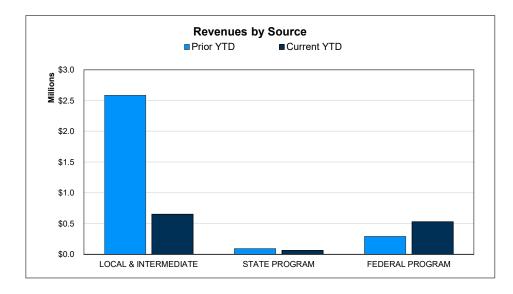

## For the Period Ending February 28, 2021

|                                        | Duit - VTD  | Britan Vann Antoni | YTD % of PY |
|----------------------------------------|-------------|--------------------|-------------|
| REVENUES                               | Prior YTD   | Prior Year Actual  | Actual      |
| Local & Intermediate                   | ¢2 502 727  | ¢2.051.216         | 87.55%      |
|                                        | \$2,583,727 | \$2,951,216        |             |
| State Program                          | 91,192      | 252,924            | 36.06%      |
| Federal Program                        | 291,020     | 512,774            | 56.75%      |
| TOTAL REVENUE                          | \$2,965,939 | \$3,716,914        | 79.80%      |
|                                        |             |                    |             |
| EXPENDITURES                           |             |                    |             |
| Food Services                          | \$2,861,856 | \$4,277,907        | 66.90%      |
| General Administration                 | 0           | 0                  |             |
| Plant Maintenance & Operations         | 0           | 0                  |             |
| TOTAL EXPENDITURES                     | \$2,861,856 | \$4,277,907        | 66.90%      |
| SURPLUS / (DEFICIT)                    | \$404.002   | (\$EC0.002)        |             |
| 30KFL037(DEFICIT)                      | \$104,083   | (\$560,993)        |             |
| OTHER FINANCING SOURCES / (USES)       |             |                    |             |
| Other Financing Sources                | \$0         | \$12,800           |             |
| Other Financing Uses                   | 0           | 0                  |             |
| TOTAL OTHER FINANCING SOURCES / (USES) | \$0         | \$12,800           |             |
| NET CHANGE IN FUND BALANCE             | \$104,083   | (\$548,193)        |             |
| ENDING FUND BALANCE                    | \$1,090,542 | \$438,267          |             |

| Current YTD | Annual Budget | YTD % of<br>Budget |
|-------------|---------------|--------------------|
|             |               |                    |
| \$651,211   | \$4,511,013   | 14.44%             |
| 64,513      | 155,961       | 41.36%             |
| 528,661     | 713,360       | 74.11%             |
| \$1,244,385 | \$5,380,334   | 23.13%             |
|             |               |                    |
| \$1,870,075 | \$5,358,518   | 34.90%             |
| 0           | 0             |                    |
| 0           | 0             |                    |
| \$1,870,075 | \$5,358,518   | 34.90%             |
|             |               |                    |
| (\$625,690) | \$21,816      |                    |
|             |               |                    |
| \$0         | \$0           |                    |
| 0           | 0             |                    |
| \$0         | \$0           |                    |
| (000-000)   | *****         |                    |
| (\$625,690) | \$21,816      |                    |
|             |               |                    |
| (\$187,422) | \$460,083     |                    |