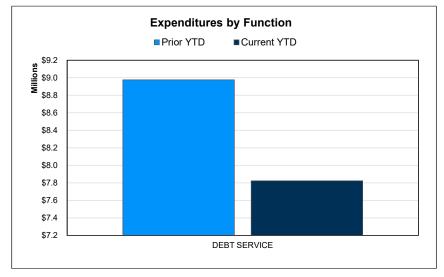

# **Debt Service Fund | Financial Summary**

## For the Period Ending February 28, 2021

|                                        | Prior YTD    | Prior Year Actual | YTD % of PY<br>Actual |
|----------------------------------------|--------------|-------------------|-----------------------|
| REVENUES                               |              |                   |                       |
| Local & Intermediate                   | \$33,974,888 | \$34,690,981      | 97.94%                |
| State Program                          | 232,682      | 225,446           | 103.21%               |
| Federal Program                        | 267,028      | 207,804           | 128.50%               |
| TOTAL REVENUE                          | \$34,474,598 | \$35,124,231      | 98.15%                |
|                                        |              |                   |                       |
| EXPENDITURES                           |              |                   |                       |
| Debt Service                           | \$8,976,197  | \$36,888,175      | 24.33%                |
| TOTAL EXPENDITURES                     | \$8,976,197  | \$36,888,175      | 24.33%                |
|                                        |              |                   |                       |
| SURPLUS / (DEFICIT)                    | \$25,498,401 | (\$1,763,944)     |                       |
| OTHER FINANCING SOURCES / (USES)       |              |                   |                       |
| Other Financing Sources                | \$0          | \$10,210,008      |                       |
| Other Financing Uses                   | 0            | (10,040,024)      |                       |
| TOTAL OTHER FINANCING SOURCES / (USES) | \$0          | \$169,984         |                       |
| NET OUTNOE IN SUND DAY ANDS            | **********   | (0.4. ====        |                       |
| NET CHANGE IN FUND BALANCE             | \$25,498,401 | (\$1,593,960)     |                       |
| ENDING FUND BALANCE                    | \$36,922,226 | \$9,829,864       |                       |

| Current YTD  | Annual Budget | YTD % of<br>Budget |
|--------------|---------------|--------------------|
|              |               |                    |
| \$34,934,610 | \$34,714,088  | 100.64%            |
| 192,522      | 232,618       | 82.76%             |
| 377,755      | 376,165       | 100.42%            |
| \$35,504,887 | \$35,322,871  | 100.52%            |
|              |               |                    |
| \$7,823,299  | \$35,650,331  | 21.94%             |
| \$7,823,299  | \$35,650,331  | 21.94%             |
|              |               |                    |
| \$27,681,588 | (\$327,460)   |                    |
|              |               |                    |
| \$19,638,995 | \$0           |                    |
| (19,372,514) | 0             |                    |
| \$266,481    | \$0           |                    |
| \$27,948,069 | (\$327,460)   |                    |
| \$37,777,934 | \$9,502,404   |                    |