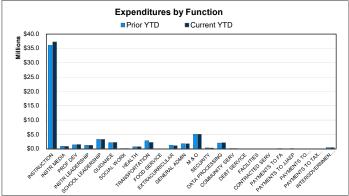

#### **Actual YTD Instruction**

Projected YTD Instruction 49.21%

**Actual YTD Payroll Costs** 

Projected YTD Payroll Costs 49.18%

| Top 10 Expenditures by Function Year-to-Date |              |  |
|----------------------------------------------|--------------|--|
|                                              |              |  |
| Instruction                                  | \$37,258,875 |  |
| Plant Maint/Operations                       | \$5,025,179  |  |
| School Leadership                            | \$3,268,308  |  |
| Student Transportation                       | \$2,188,529  |  |
| Guidance/Counsel/Eval Svs                    | \$2,182,736  |  |
| Data Processing Svs                          | \$2,108,787  |  |
| General Administration                       | \$1,756,046  |  |
| Curr/Instruc Staff Devel                     | \$1,483,830  |  |
| Instructional Leadership                     | \$1,223,824  |  |
| Cocurr/Extracurr Activity                    | \$1,113,327  |  |
|                                              |              |  |
| Percent of Total Expenditures YTD            | 96.04%       |  |