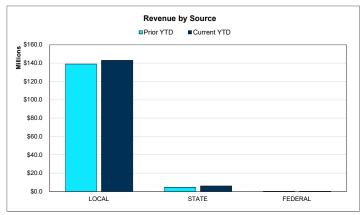

## **General Fund | Function Financial Summary**

For the Period Ending February 28, 2021

|                                        |               |                       | YTD % of PY |
|----------------------------------------|---------------|-----------------------|-------------|
|                                        | Prior YTD     | Prior Year Actual     | Actual      |
| REVENUES                               |               |                       |             |
| Tax Revenue                            | \$137,419,402 | \$139,207,057         | 98.72%      |
| Other Local Sources                    | 1,677,931     | 2,548,105             | 65.85%      |
| State Program                          | 4,689,049     | 11,561,696            | 40.56%      |
| Federal Program                        | 262,726       | 952,993               | 27.57%      |
| TOTAL REVENUE                          | \$144,049,108 | \$154,269,851         | 93.37%      |
| EXPENDITURES FUNCTIONS                 |               |                       |             |
| Instruction                            | \$36,127,535  | \$73,178,398          | 49.37%      |
| Instructional Media                    | 851,382       | 1,685,045             | 50.53%      |
| Curriculum & Personnel Development     | 1,387,727     | 2,811,697             | 49.36%      |
| Instructional Leadership               | 1,224,381     | 2,412,694             | 50.75%      |
| School Leadership                      | 3,271,106     | 6,556,162             | 49.89%      |
| Guidance & Counseling                  | 2,143,191     | 3,973,529             | 53.94%      |
| Social Work Services                   | 102.287       | 223.379               | 45.79%      |
| Health Services                        | 721,188       | 1,444,605             | 49.92%      |
| Pupil Transportation                   | 2,834,540     | 4,514,253             | 62.79%      |
| Food Services                          | 0             | 0                     |             |
| Extracurricular Activities             | 1,234,686     | 2,235,045             | 55.24%      |
| General Administration                 | 1,767,718     | 3,410,411             | 51.83%      |
| Plant Maintenance & Operations         | 5,065,507     | 9,661,518             | 52.43%      |
| Security & Monitoring Services         | 329,225       | 673,350               | 48.89%      |
| Data Processing Services               | 2,008,281     | 3,657,958             | 54.90%      |
| Community Service                      | 71,863        | 105,338               | 68.22%      |
| Debt Service                           | 0             | 0                     |             |
| Facilities Acq. & Construction         | 0             | 0                     |             |
| Contracted Institutional Services      | 0             | 33,286,577            | 0.00%       |
| Payments to Fiscal Agent               | 2,745         | 21,860                | 12.56%      |
| Payments to JJAEP Programs             | 3,456         | 3,456                 | 100.00%     |
| Payments to Charter Schools            | 0             | 0                     |             |
| Payments to Tax Increment Fund         | 0             | 0                     |             |
| Other Intergovernmental Charges        | 425,373       | 567,162               | 75.00%      |
| TOTAL EXPENDITURES                     | \$59,572,191  | \$150,422,437         | 39.60%      |
| SURPLUS / (DEFICIT)                    | \$84,476,917  | \$3,847,414           |             |
| OTHER FINANCING SOURCES / (USES)       |               |                       |             |
| Other Financing Sources                | \$227,961     | \$293,457             |             |
| Other Financing Uses                   | 0             | 0                     |             |
| TOTAL OTHER FINANCING SOURCES / (USES) | \$227,961     | \$293,457             |             |
| NET CHANGE IN FUND BALANCE             | \$84,704,878  | \$4,140,871           |             |
| ENDING FUND BALANCE                    | \$154,504,584 | \$73,940,576          |             |
|                                        | Ţ 1,00 1,00 i | Ţ. <b>0,0 .0,0.</b> 0 |             |

| 1             |               |          |
|---------------|---------------|----------|
|               |               | YTD % of |
| Current YTD   | Annual Budget | Budget   |
|               |               |          |
| \$142,487,723 | \$139,174,649 | 102.38%  |
| 638,077       | 1,652,100     | 38.62%   |
| 6,005,909     | 12,561,758    | 47.81%   |
| 26,521        | 950,000       | 2.79%    |
| \$149,158,230 | \$154,338,507 | 96.64%   |
|               |               |          |
|               |               |          |
| \$37,258,875  | \$78,667,055  | 47.36%   |
| 833,800       | 1,744,703     | 47.79%   |
| 1,483,830     | 3,180,361     | 46.66%   |
| 1,223,824     | 2,583,243     | 47.38%   |
| 3,268,308     | 6,756,963     | 48.37%   |
| 2,182,736     | 4,526,320     | 48.22%   |
| 91,479        | 236,204       | 38.73%   |
| 705,617       | 1,514,684     | 46.59%   |
| 2,188,529     | 4,938,900     | 44.31%   |
| 0             | 0             |          |
| 1,113,327     | 2,448,685     | 45.47%   |
| 1,756,046     | 3,927,967     | 44.71%   |
| 5,025,179     | 10,858,642    | 46.28%   |
| 275,619       | 1,273,971     | 21.63%   |
| 2,108,787     | 4,261,271     | 49.49%   |
| 43,075        | 183,931       | 23.42%   |
| 0             | 0             |          |
| 0             | 0             |          |
| 0             | 33,913,194    | 0.00%    |
| 0             | 60,000        | 0.00%    |
| 0             | 35,000        | 0.00%    |
| 0             | 0             |          |
| 0             | 0             |          |
| 423,867       | 565,160       | 75.00%   |
| \$59,982,898  | \$161,676,254 | 37.10%   |
|               |               |          |
| \$89,175,332  | (\$7,337,747) |          |
|               |               |          |
| \$22,453      | \$1,031       |          |
| 0             | 0             |          |
| \$22,453      | \$1,031       |          |
| 400 100 0     | (Am and F :   |          |
| \$89,197,785  | (\$7,336,716) |          |
| \$400.400.000 | ****          |          |
| \$163,138,360 | \$66,603,860  |          |