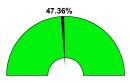

#### **Actual YTD Instruction**

Projected YTD Instruction 49.21%

**Actual YTD Payroll Costs** 

Projected YTD Payroll Costs 49.18%

| Top 10 Expenditures by Function Year-to-Date |              |  |
|----------------------------------------------|--------------|--|
|                                              |              |  |
| Instruction                                  | \$37,258,875 |  |
| Plant Maint/Operations                       | \$5,025,179  |  |
| School Leadership                            | \$3,268,308  |  |
| Student Transportation                       | \$2,188,529  |  |
| Guidance/Counsel/Eval Svs                    | \$2,182,736  |  |
| Data Processing Svs                          | \$2,108,787  |  |
| General Administration                       | \$1,756,046  |  |
| Curr/Instruc Staff Devel                     | \$1,483,830  |  |
| Instructional Leadership                     | \$1,223,824  |  |
| Cocurr/Extracurr Activity                    | \$1,113,327  |  |
|                                              |              |  |
| Percent of Total Expenditures YTD            | 96.04%       |  |

| 1             |               |          |
|---------------|---------------|----------|
|               |               | YTD % of |
| Current YTD   | Annual Budget | Budget   |
|               |               |          |
| \$142,487,723 | \$139,174,649 | 102.38%  |
| 638,077       | 1,652,100     | 38.62%   |
| 6,005,909     | 12,561,758    | 47.81%   |
| 26,521        | 950,000       | 2.79%    |
| \$149,158,230 | \$154,338,507 | 96.64%   |
|               |               |          |
|               |               |          |
| \$37,258,875  | \$78,667,055  | 47.36%   |
| 833,800       | 1,744,703     | 47.79%   |
| 1,483,830     | 3,180,361     | 46.66%   |
| 1,223,824     | 2,583,243     | 47.38%   |
| 3,268,308     | 6,756,963     | 48.37%   |
| 2,182,736     | 4,526,320     | 48.22%   |
| 91,479        | 236,204       | 38.73%   |
| 705,617       | 1,514,684     | 46.59%   |
| 2,188,529     | 4,938,900     | 44.31%   |
| 0             | 0             |          |
| 1,113,327     | 2,448,685     | 45.47%   |
| 1,756,046     | 3,927,967     | 44.71%   |
| 5,025,179     | 10,858,642    | 46.28%   |
| 275,619       | 1,273,971     | 21.63%   |
| 2,108,787     | 4,261,271     | 49.49%   |
| 43,075        | 183,931       | 23.42%   |
| 0             | 0             |          |
| 0             | 0             |          |
| 0             | 33,913,194    | 0.00%    |
| 0             | 60,000        | 0.00%    |
| 0             | 35,000        | 0.00%    |
| 0             | 0             |          |
| 0             | 0             |          |
| 423,867       | 565,160       | 75.00%   |
| \$59,982,898  | \$161,676,254 | 37.10%   |
|               |               |          |
| \$89,175,332  | (\$7,337,747) |          |
|               |               |          |
| \$22,453      | \$1,031       |          |
| 0             | 0             |          |
| \$22,453      | \$1,031       |          |
| 400 100 0     | (Am and F :   |          |
| \$89,197,785  | (\$7,336,716) |          |
| \$400.400.000 | ****          |          |
| \$163,138,360 | \$66,603,860  |          |