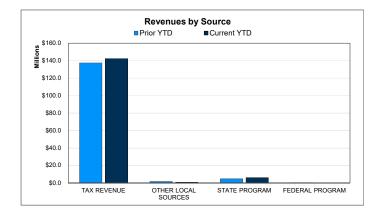

# Projected Year End Fund Balance as % of Budgeted Revenues

Taxes, Current Year Levy

Fsp Formula Foundation

Athletic Revenue

Taxes, Prior Years

Rental Of Facilities

Per Capita Apportionment

Trs/Trs Care - On-Behalf Paymt

Other Revenues Local Sources

Penalties-Interest-Oth Tax Rev

Earnings-Temp Deposits&Invest

Percent of Total Revenues YTD

**Actual YTD Revenues** 

#### **Actual YTD Local Sources**

Projected YTD Local Sources 99.11%

## **Actual YTD State Sources**

Projected YTD State Sources 38.10%

## **General Fund | Function Financial Summary**

For the Period Ending February 28, 2021

|                                        |               |                       | YTD % of PY |
|----------------------------------------|---------------|-----------------------|-------------|
|                                        | Prior YTD     | Prior Year Actual     | Actual      |
| REVENUES                               |               |                       |             |
| Tax Revenue                            | \$137,419,402 | \$139,207,057         | 98.72%      |
| Other Local Sources                    | 1,677,931     | 2,548,105             | 65.85%      |
| State Program                          | 4,689,049     | 11,561,696            | 40.56%      |
| Federal Program                        | 262,726       | 952,993               | 27.57%      |
| TOTAL REVENUE                          | \$144,049,108 | \$154,269,851         | 93.37%      |
| EXPENDITURES FUNCTIONS                 |               |                       |             |
| Instruction                            | \$36,127,535  | \$73,178,398          | 49.37%      |
| Instructional Media                    | 851,382       | 1,685,045             | 50.53%      |
| Curriculum & Personnel Development     | 1,387,727     | 2,811,697             | 49.36%      |
| Instructional Leadership               | 1,224,381     | 2,412,694             | 50.75%      |
| School Leadership                      | 3,271,106     | 6,556,162             | 49.89%      |
| Guidance & Counseling                  | 2,143,191     | 3,973,529             | 53.94%      |
| Social Work Services                   | 102.287       | 223.379               | 45.79%      |
| Health Services                        | 721,188       | 1,444,605             | 49.92%      |
| Pupil Transportation                   | 2,834,540     | 4,514,253             | 62.79%      |
| Food Services                          | 0             | 0                     |             |
| Extracurricular Activities             | 1,234,686     | 2,235,045             | 55.24%      |
| General Administration                 | 1,767,718     | 3,410,411             | 51.83%      |
| Plant Maintenance & Operations         | 5,065,507     | 9,661,518             | 52.43%      |
| Security & Monitoring Services         | 329,225       | 673,350               | 48.89%      |
| Data Processing Services               | 2,008,281     | 3,657,958             | 54.90%      |
| Community Service                      | 71,863        | 105,338               | 68.22%      |
| Debt Service                           | 0             | 0                     |             |
| Facilities Acq. & Construction         | 0             | 0                     |             |
| Contracted Institutional Services      | 0             | 33,286,577            | 0.00%       |
| Payments to Fiscal Agent               | 2,745         | 21,860                | 12.56%      |
| Payments to JJAEP Programs             | 3,456         | 3,456                 | 100.00%     |
| Payments to Charter Schools            | 0             | 0                     |             |
| Payments to Tax Increment Fund         | 0             | 0                     |             |
| Other Intergovernmental Charges        | 425,373       | 567,162               | 75.00%      |
| TOTAL EXPENDITURES                     | \$59,572,191  | \$150,422,437         | 39.60%      |
| SURPLUS / (DEFICIT)                    | \$84,476,917  | \$3,847,414           |             |
| OTHER FINANCING SOURCES / (USES)       |               |                       |             |
| Other Financing Sources                | \$227,961     | \$293,457             |             |
| Other Financing Uses                   | 0             | 0                     |             |
| TOTAL OTHER FINANCING SOURCES / (USES) | \$227,961     | \$293,457             |             |
| NET CHANGE IN FUND BALANCE             | \$84,704,878  | \$4,140,871           |             |
| ENDING FUND BALANCE                    | \$154,504,584 | \$73,940,576          |             |
|                                        | Ţ 1,00 1,00 i | Ţ. <b>0,0 .0,0.</b> 0 |             |

| 1             |               |          |
|---------------|---------------|----------|
|               |               | YTD % of |
| Current YTD   | Annual Budget | Budget   |
|               |               |          |
| \$142,487,723 | \$139,174,649 | 102.38%  |
| 638,077       | 1,652,100     | 38.62%   |
| 6,005,909     | 12,561,758    | 47.81%   |
| 26,521        | 950,000       | 2.79%    |
| \$149,158,230 | \$154,338,507 | 96.64%   |
|               |               |          |
|               |               |          |
| \$37,258,875  | \$78,667,055  | 47.36%   |
| 833,800       | 1,744,703     | 47.79%   |
| 1,483,830     | 3,180,361     | 46.66%   |
| 1,223,824     | 2,583,243     | 47.38%   |
| 3,268,308     | 6,756,963     | 48.37%   |
| 2,182,736     | 4,526,320     | 48.22%   |
| 91,479        | 236,204       | 38.73%   |
| 705,617       | 1,514,684     | 46.59%   |
| 2,188,529     | 4,938,900     | 44.31%   |
| 0             | 0             |          |
| 1,113,327     | 2,448,685     | 45.47%   |
| 1,756,046     | 3,927,967     | 44.71%   |
| 5,025,179     | 10,858,642    | 46.28%   |
| 275,619       | 1,273,971     | 21.63%   |
| 2,108,787     | 4,261,271     | 49.49%   |
| 43,075        | 183,931       | 23.42%   |
| 0             | 0             |          |
| 0             | 0             |          |
| 0             | 33,913,194    | 0.00%    |
| 0             | 60,000        | 0.00%    |
| 0             | 35,000        | 0.00%    |
| 0             | 0             |          |
| 0             | 0             |          |
| 423,867       | 565,160       | 75.00%   |
| \$59,982,898  | \$161,676,254 | 37.10%   |
|               |               |          |
| \$89,175,332  | (\$7,337,747) |          |
|               |               |          |
| \$22,453      | \$1,031       |          |
| 0             | 0             |          |
| \$22,453      | \$1,031       |          |
| 400 100 0     | (Am and F :   |          |
| \$89,197,785  | (\$7,336,716) |          |
| \$400.400.000 | ****          |          |
| \$163,138,360 | \$66,603,860  |          |