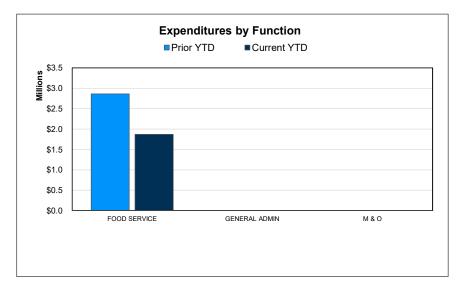

## For the Period Ending February 28, 2021

|                                        | Duit - VTD  | Britan Vann Antoni | YTD % of PY |
|----------------------------------------|-------------|--------------------|-------------|
| REVENUES                               | Prior YTD   | Prior Year Actual  | Actual      |
| Local & Intermediate                   | ¢2 502 727  | ¢2.051.216         | 87.55%      |
|                                        | \$2,583,727 | \$2,951,216        |             |
| State Program                          | 91,192      | 252,924            | 36.06%      |
| Federal Program                        | 291,020     | 512,774            | 56.75%      |
| TOTAL REVENUE                          | \$2,965,939 | \$3,716,914        | 79.80%      |
|                                        |             |                    |             |
| EXPENDITURES                           |             |                    |             |
| Food Services                          | \$2,861,856 | \$4,277,907        | 66.90%      |
| General Administration                 | 0           | 0                  |             |
| Plant Maintenance & Operations         | 0           | 0                  |             |
| TOTAL EXPENDITURES                     | \$2,861,856 | \$4,277,907        | 66.90%      |
| SURPLUS / (DEFICIT)                    | \$404.002   | (\$EC0.002)        |             |
| 30KFL037(DEFICIT)                      | \$104,083   | (\$560,993)        |             |
| OTHER FINANCING SOURCES / (USES)       |             |                    |             |
| Other Financing Sources                | \$0         | \$12,800           |             |
| Other Financing Uses                   | 0           | 0                  |             |
| TOTAL OTHER FINANCING SOURCES / (USES) | \$0         | \$12,800           |             |
| NET CHANGE IN FUND BALANCE             | \$104,083   | (\$548,193)        |             |
| ENDING FUND BALANCE                    | \$1,090,542 | \$438,267          |             |

| Current YTD | Annual Budget | YTD % of<br>Budget |
|-------------|---------------|--------------------|
|             |               |                    |
| \$651,211   | \$4,511,013   | 14.44%             |
| 64,513      | 155,961       | 41.36%             |
| 528,661     | 713,360       | 74.11%             |
| \$1,244,385 | \$5,380,334   | 23.13%             |
|             |               |                    |
| \$1,870,075 | \$5,358,518   | 34.90%             |
| 0           | 0             |                    |
| 0           | 0             |                    |
| \$1,870,075 | \$5,358,518   | 34.90%             |
|             |               |                    |
| (\$625,690) | \$21,816      |                    |
|             |               |                    |
| \$0         | \$0           |                    |
| 0           | 0             |                    |
| \$0         | \$0           |                    |
| (000-000)   | *****         |                    |
| (\$625,690) | \$21,816      |                    |
|             |               |                    |
| (\$187,422) | \$460,083     |                    |