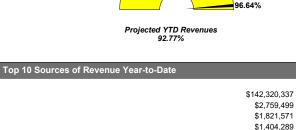

Other Revenues Local Sources

Penalties-Interest-Oth Tax Rev

Earnings-Temp Deposits&Invest

Percent of Total Revenues YTD

**Actual YTD Revenues** 

#### **Actual YTD Local Sources**

Projected YTD Local Sources 99.11%

| 1             |               |          |
|---------------|---------------|----------|
|               |               | YTD % of |
| Current YTD   | Annual Budget | Budget   |
|               |               |          |
| \$142,487,723 | \$139,174,649 | 102.38%  |
| 638,077       | 1,652,100     | 38.62%   |
| 6,005,909     | 12,561,758    | 47.81%   |
| 26,521        | 950,000       | 2.79%    |
| \$149,158,230 | \$154,338,507 | 96.64%   |
|               |               |          |
|               |               |          |
| \$37,258,875  | \$78,667,055  | 47.36%   |
| 833,800       | 1,744,703     | 47.79%   |
| 1,483,830     | 3,180,361     | 46.66%   |
| 1,223,824     | 2,583,243     | 47.38%   |
| 3,268,308     | 6,756,963     | 48.37%   |
| 2,182,736     | 4,526,320     | 48.22%   |
| 91,479        | 236,204       | 38.73%   |
| 705,617       | 1,514,684     | 46.59%   |
| 2,188,529     | 4,938,900     | 44.31%   |
| 0             | 0             |          |
| 1,113,327     | 2,448,685     | 45.47%   |
| 1,756,046     | 3,927,967     | 44.71%   |
| 5,025,179     | 10,858,642    | 46.28%   |
| 275,619       | 1,273,971     | 21.63%   |
| 2,108,787     | 4,261,271     | 49.49%   |
| 43,075        | 183,931       | 23.42%   |
| 0             | 0             |          |
| 0             | 0             |          |
| 0             | 33,913,194    | 0.00%    |
| 0             | 60,000        | 0.00%    |
| 0             | 35,000        | 0.00%    |
| 0             | 0             |          |
| 0             | 0             |          |
| 423,867       | 565,160       | 75.00%   |
| \$59,982,898  | \$161,676,254 | 37.10%   |
|               |               |          |
| \$89,175,332  | (\$7,337,747) |          |
|               |               |          |
| \$22,453      | \$1,031       |          |
| 0             | 0             |          |
| \$22,453      | \$1,031       |          |
| 400 100 0     | (Am and F :   |          |
| \$89,197,785  | (\$7,336,716) |          |
| \$400.400.000 | ****          |          |
| \$163,138,360 | \$66,603,860  |          |