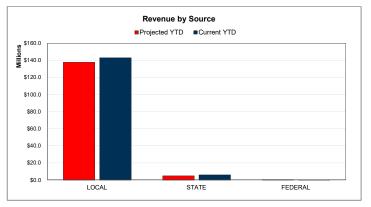

| 1             |               |          |
|---------------|---------------|----------|
|               |               | YTD % of |
| Current YTD   | Annual Budget | Budget   |
|               |               |          |
| \$142,487,723 | \$139,174,649 | 102.38%  |
| 638,077       | 1,652,100     | 38.62%   |
| 6,005,909     | 12,561,758    | 47.81%   |
| 26,521        | 950,000       | 2.79%    |
| \$149,158,230 | \$154,338,507 | 96.64%   |
|               |               |          |
|               |               |          |
| \$37,258,875  | \$78,667,055  | 47.36%   |
| 833,800       | 1,744,703     | 47.79%   |
| 1,483,830     | 3,180,361     | 46.66%   |
| 1,223,824     | 2,583,243     | 47.38%   |
| 3,268,308     | 6,756,963     | 48.37%   |
| 2,182,736     | 4,526,320     | 48.22%   |
| 91,479        | 236,204       | 38.73%   |
| 705,617       | 1,514,684     | 46.59%   |
| 2,188,529     | 4,938,900     | 44.31%   |
| 0             | 0             |          |
| 1,113,327     | 2,448,685     | 45.47%   |
| 1,756,046     | 3,927,967     | 44.71%   |
| 5,025,179     | 10,858,642    | 46.28%   |
| 275,619       | 1,273,971     | 21.63%   |
| 2,108,787     | 4,261,271     | 49.49%   |
| 43,075        | 183,931       | 23.42%   |
| 0             | 0             |          |
| 0             | 0             |          |
| 0             | 33,913,194    | 0.00%    |
| 0             | 60,000        | 0.00%    |
| 0             | 35,000        | 0.00%    |
| 0             | 0             |          |
| 0             | 0             |          |
| 423,867       | 565,160       | 75.00%   |
| \$59,982,898  | \$161,676,254 | 37.10%   |
|               |               |          |
| \$89,175,332  | (\$7,337,747) |          |
|               |               |          |
| \$22,453      | \$1,031       |          |
| 0             | 0             |          |
| \$22,453      | \$1,031       |          |
| 400 100 0     | (Am and F :   |          |
| \$89,197,785  | (\$7,336,716) |          |
| \$400.400.000 | ****          |          |
| \$163,138,360 | \$66,603,860  |          |