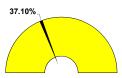

# Projected Year End Fund Balance as % of Budgeted Expenditures

**Actual YTD Expenditures** 

Projected YTD Expenditures 41.83%

| 1             |               |          |
|---------------|---------------|----------|
|               |               | YTD % of |
| Current YTD   | Annual Budget | Budget   |
|               |               |          |
| \$142,487,723 | \$139,174,649 | 102.38%  |
| 638,077       | 1,652,100     | 38.62%   |
| 6,005,909     | 12,561,758    | 47.81%   |
| 26,521        | 950,000       | 2.79%    |
| \$149,158,230 | \$154,338,507 | 96.64%   |
|               |               |          |
|               |               |          |
| \$37,258,875  | \$78,667,055  | 47.36%   |
| 833,800       | 1,744,703     | 47.79%   |
| 1,483,830     | 3,180,361     | 46.66%   |
| 1,223,824     | 2,583,243     | 47.38%   |
| 3,268,308     | 6,756,963     | 48.37%   |
| 2,182,736     | 4,526,320     | 48.22%   |
| 91,479        | 236,204       | 38.73%   |
| 705,617       | 1,514,684     | 46.59%   |
| 2,188,529     | 4,938,900     | 44.31%   |
| 0             | 0             |          |
| 1,113,327     | 2,448,685     | 45.47%   |
| 1,756,046     | 3,927,967     | 44.71%   |
| 5,025,179     | 10,858,642    | 46.28%   |
| 275,619       | 1,273,971     | 21.63%   |
| 2,108,787     | 4,261,271     | 49.49%   |
| 43,075        | 183,931       | 23.42%   |
| 0             | 0             |          |
| 0             | 0             |          |
| 0             | 33,913,194    | 0.00%    |
| 0             | 60,000        | 0.00%    |
| 0             | 35,000        | 0.00%    |
| 0             | 0             |          |
| 0             | 0             |          |
| 423,867       | 565,160       | 75.00%   |
| \$59,982,898  | \$161,676,254 | 37.10%   |
|               |               |          |
| \$89,175,332  | (\$7,337,747) |          |
|               |               |          |
| \$22,453      | \$1,031       |          |
| 0             | 0             |          |
| \$22,453      | \$1,031       |          |
| 400 100 0     | (Am and F :   |          |
| \$89,197,785  | (\$7,336,716) |          |
| \$400.400.000 | ****          |          |
| \$163,138,360 | \$66,603,860  |          |