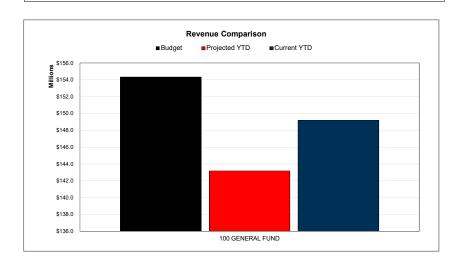

## **General Fund | Function Financial Summary**

For the Period Ending February 28, 2021

|                                        |               |                       | YTD % of PY |
|----------------------------------------|---------------|-----------------------|-------------|
|                                        | Prior YTD     | Prior Year Actual     | Actual      |
| REVENUES                               |               |                       |             |
| Tax Revenue                            | \$137,419,402 | \$139,207,057         | 98.72%      |
| Other Local Sources                    | 1,677,931     | 2,548,105             | 65.85%      |
| State Program                          | 4,689,049     | 11,561,696            | 40.56%      |
| Federal Program                        | 262,726       | 952,993               | 27.57%      |
| TOTAL REVENUE                          | \$144,049,108 | \$154,269,851         | 93.37%      |
| EXPENDITURES FUNCTIONS                 |               |                       |             |
| Instruction                            | \$36,127,535  | \$73,178,398          | 49.37%      |
| Instructional Media                    | 851,382       | 1,685,045             | 50.53%      |
| Curriculum & Personnel Development     | 1,387,727     | 2,811,697             | 49.36%      |
| Instructional Leadership               | 1,224,381     | 2,412,694             | 50.75%      |
| School Leadership                      | 3,271,106     | 6,556,162             | 49.89%      |
| Guidance & Counseling                  | 2,143,191     | 3,973,529             | 53.94%      |
| Social Work Services                   | 102.287       | 223.379               | 45.79%      |
| Health Services                        | 721,188       | 1,444,605             | 49.92%      |
| Pupil Transportation                   | 2,834,540     | 4,514,253             | 62.79%      |
| Food Services                          | 0             | 0                     |             |
| Extracurricular Activities             | 1,234,686     | 2,235,045             | 55.24%      |
| General Administration                 | 1,767,718     | 3,410,411             | 51.83%      |
| Plant Maintenance & Operations         | 5,065,507     | 9,661,518             | 52.43%      |
| Security & Monitoring Services         | 329,225       | 673,350               | 48.89%      |
| Data Processing Services               | 2,008,281     | 3,657,958             | 54.90%      |
| Community Service                      | 71,863        | 105,338               | 68.22%      |
| Debt Service                           | 0             | 0                     |             |
| Facilities Acq. & Construction         | 0             | 0                     |             |
| Contracted Institutional Services      | 0             | 33,286,577            | 0.00%       |
| Payments to Fiscal Agent               | 2,745         | 21,860                | 12.56%      |
| Payments to JJAEP Programs             | 3,456         | 3,456                 | 100.00%     |
| Payments to Charter Schools            | 0             | 0                     |             |
| Payments to Tax Increment Fund         | 0             | 0                     |             |
| Other Intergovernmental Charges        | 425,373       | 567,162               | 75.00%      |
| TOTAL EXPENDITURES                     | \$59,572,191  | \$150,422,437         | 39.60%      |
| SURPLUS / (DEFICIT)                    | \$84,476,917  | \$3,847,414           |             |
| OTHER FINANCING SOURCES / (USES)       |               |                       |             |
| Other Financing Sources                | \$227,961     | \$293,457             |             |
| Other Financing Uses                   | 0             | 0                     |             |
| TOTAL OTHER FINANCING SOURCES / (USES) | \$227,961     | \$293,457             |             |
| NET CHANGE IN FUND BALANCE             | \$84,704,878  | \$4,140,871           |             |
| ENDING FUND BALANCE                    | \$154,504,584 | \$73,940,576          |             |
|                                        | Ţ 1,00 1,00 i | Ţ. <b>0,0 .0,0.</b> 0 |             |

| 1             |               |          |
|---------------|---------------|----------|
|               |               | YTD % of |
| Current YTD   | Annual Budget | Budget   |
|               |               |          |
| \$142,487,723 | \$139,174,649 | 102.38%  |
| 638,077       | 1,652,100     | 38.62%   |
| 6,005,909     | 12,561,758    | 47.81%   |
| 26,521        | 950,000       | 2.79%    |
| \$149,158,230 | \$154,338,507 | 96.64%   |
|               |               |          |
|               |               |          |
| \$37,258,875  | \$78,667,055  | 47.36%   |
| 833,800       | 1,744,703     | 47.79%   |
| 1,483,830     | 3,180,361     | 46.66%   |
| 1,223,824     | 2,583,243     | 47.38%   |
| 3,268,308     | 6,756,963     | 48.37%   |
| 2,182,736     | 4,526,320     | 48.22%   |
| 91,479        | 236,204       | 38.73%   |
| 705,617       | 1,514,684     | 46.59%   |
| 2,188,529     | 4,938,900     | 44.31%   |
| 0             | 0             |          |
| 1,113,327     | 2,448,685     | 45.47%   |
| 1,756,046     | 3,927,967     | 44.71%   |
| 5,025,179     | 10,858,642    | 46.28%   |
| 275,619       | 1,273,971     | 21.63%   |
| 2,108,787     | 4,261,271     | 49.49%   |
| 43,075        | 183,931       | 23.42%   |
| 0             | 0             |          |
| 0             | 0             |          |
| 0             | 33,913,194    | 0.00%    |
| 0             | 60,000        | 0.00%    |
| 0             | 35,000        | 0.00%    |
| 0             | 0             |          |
| 0             | 0             |          |
| 423,867       | 565,160       | 75.00%   |
| \$59,982,898  | \$161,676,254 | 37.10%   |
|               |               |          |
| \$89,175,332  | (\$7,337,747) |          |
|               |               |          |
| \$22,453      | \$1,031       |          |
| 0             | 0             |          |
| \$22,453      | \$1,031       |          |
| 400 100 0     | (Am and F :   |          |
| \$89,197,785  | (\$7,336,716) |          |
| \$400.400.000 | ****          |          |
| \$163,138,360 | \$66,603,860  |          |