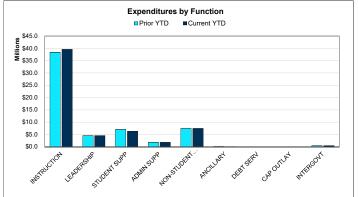

#### **Actual YTD Instruction**

Projected YTD Instruction 49.21%

**Actual YTD Payroll Costs** 

Projected YTD Payroll Costs 49.18%

| Top 10 Expenditures by Function Year-to-Date |              |  |
|----------------------------------------------|--------------|--|
|                                              |              |  |
| Instruction                                  | \$37,258,875 |  |
| Plant Maint/Operations                       | \$5,025,179  |  |
| School Leadership                            | \$3,268,308  |  |
| Student Transportation                       | \$2,188,529  |  |
| Guidance/Counsel/Eval Svs                    | \$2,182,736  |  |
| Data Processing Svs                          | \$2,108,787  |  |
| General Administration                       | \$1,756,046  |  |
| Curr/Instruc Staff Devel                     | \$1,483,830  |  |
| Instructional Leadership                     | \$1,223,824  |  |
| Cocurr/Extracurr Activity                    | \$1,113,327  |  |
|                                              |              |  |
| Percent of Total Expenditures YTD            | 96.04%       |  |

## **General Fund | Function Financial Summary**

For the Period Ending February 28, 2021

|                                        |               |                       | YTD % of PY |
|----------------------------------------|---------------|-----------------------|-------------|
|                                        | Prior YTD     | Prior Year Actual     | Actual      |
| REVENUES                               |               |                       |             |
| Tax Revenue                            | \$137,419,402 | \$139,207,057         | 98.72%      |
| Other Local Sources                    | 1,677,931     | 2,548,105             | 65.85%      |
| State Program                          | 4,689,049     | 11,561,696            | 40.56%      |
| Federal Program                        | 262,726       | 952,993               | 27.57%      |
| TOTAL REVENUE                          | \$144,049,108 | \$154,269,851         | 93.37%      |
| EXPENDITURES FUNCTIONS                 |               |                       |             |
| Instruction                            | \$36,127,535  | \$73,178,398          | 49.37%      |
| Instructional Media                    | 851,382       | 1,685,045             | 50.53%      |
| Curriculum & Personnel Development     | 1,387,727     | 2,811,697             | 49.36%      |
| Instructional Leadership               | 1,224,381     | 2,412,694             | 50.75%      |
| School Leadership                      | 3,271,106     | 6,556,162             | 49.89%      |
| Guidance & Counseling                  | 2,143,191     | 3,973,529             | 53.94%      |
| Social Work Services                   | 102.287       | 223.379               | 45.79%      |
| Health Services                        | 721,188       | 1,444,605             | 49.92%      |
| Pupil Transportation                   | 2,834,540     | 4,514,253             | 62.79%      |
| Food Services                          | 0             | 0                     |             |
| Extracurricular Activities             | 1,234,686     | 2,235,045             | 55.24%      |
| General Administration                 | 1,767,718     | 3,410,411             | 51.83%      |
| Plant Maintenance & Operations         | 5,065,507     | 9,661,518             | 52.43%      |
| Security & Monitoring Services         | 329,225       | 673,350               | 48.89%      |
| Data Processing Services               | 2,008,281     | 3,657,958             | 54.90%      |
| Community Service                      | 71,863        | 105,338               | 68.22%      |
| Debt Service                           | 0             | 0                     |             |
| Facilities Acq. & Construction         | 0             | 0                     |             |
| Contracted Institutional Services      | 0             | 33,286,577            | 0.00%       |
| Payments to Fiscal Agent               | 2,745         | 21,860                | 12.56%      |
| Payments to JJAEP Programs             | 3,456         | 3,456                 | 100.00%     |
| Payments to Charter Schools            | 0             | 0                     |             |
| Payments to Tax Increment Fund         | 0             | 0                     |             |
| Other Intergovernmental Charges        | 425,373       | 567,162               | 75.00%      |
| TOTAL EXPENDITURES                     | \$59,572,191  | \$150,422,437         | 39.60%      |
| SURPLUS / (DEFICIT)                    | \$84,476,917  | \$3,847,414           |             |
| OTHER FINANCING SOURCES / (USES)       |               |                       |             |
| Other Financing Sources                | \$227,961     | \$293,457             |             |
| Other Financing Uses                   | 0             | 0                     |             |
| TOTAL OTHER FINANCING SOURCES / (USES) | \$227,961     | \$293,457             |             |
| NET CHANGE IN FUND BALANCE             | \$84,704,878  | \$4,140,871           |             |
| ENDING FUND BALANCE                    | \$154,504,584 | \$73,940,576          |             |
|                                        | Ţ 1,00 1,00 i | Ţ. <b>0,0 .0,0.</b> 0 |             |

| 1             |               |          |
|---------------|---------------|----------|
|               |               | YTD % of |
| Current YTD   | Annual Budget | Budget   |
|               |               |          |
| \$142,487,723 | \$139,174,649 | 102.38%  |
| 638,077       | 1,652,100     | 38.62%   |
| 6,005,909     | 12,561,758    | 47.81%   |
| 26,521        | 950,000       | 2.79%    |
| \$149,158,230 | \$154,338,507 | 96.64%   |
|               |               |          |
|               |               |          |
| \$37,258,875  | \$78,667,055  | 47.36%   |
| 833,800       | 1,744,703     | 47.79%   |
| 1,483,830     | 3,180,361     | 46.66%   |
| 1,223,824     | 2,583,243     | 47.38%   |
| 3,268,308     | 6,756,963     | 48.37%   |
| 2,182,736     | 4,526,320     | 48.22%   |
| 91,479        | 236,204       | 38.73%   |
| 705,617       | 1,514,684     | 46.59%   |
| 2,188,529     | 4,938,900     | 44.31%   |
| 0             | 0             |          |
| 1,113,327     | 2,448,685     | 45.47%   |
| 1,756,046     | 3,927,967     | 44.71%   |
| 5,025,179     | 10,858,642    | 46.28%   |
| 275,619       | 1,273,971     | 21.63%   |
| 2,108,787     | 4,261,271     | 49.49%   |
| 43,075        | 183,931       | 23.42%   |
| 0             | 0             |          |
| 0             | 0             |          |
| 0             | 33,913,194    | 0.00%    |
| 0             | 60,000        | 0.00%    |
| 0             | 35,000        | 0.00%    |
| 0             | 0             |          |
| 0             | 0             |          |
| 423,867       | 565,160       | 75.00%   |
| \$59,982,898  | \$161,676,254 | 37.10%   |
|               |               |          |
| \$89,175,332  | (\$7,337,747) |          |
|               |               |          |
| \$22,453      | \$1,031       |          |
| 0             | 0             |          |
| \$22,453      | \$1,031       |          |
| 400 100 0     | (Am and F :   |          |
| \$89,197,785  | (\$7,336,716) |          |
| \$400.400.000 | ****          |          |
| \$163,138,360 | \$66,603,860  |          |