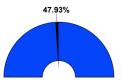

## **Actual YTD State Sources**

Projected YTD State Sources 38.10%

| 1             |               |          |
|---------------|---------------|----------|
|               |               | YTD % of |
| Current YTD   | Annual Budget | Budget   |
|               |               |          |
| \$142,487,723 | \$139,174,649 | 102.38%  |
| 638,077       | 1,652,100     | 38.62%   |
| 6,005,909     | 12,561,758    | 47.81%   |
| 26,521        | 950,000       | 2.79%    |
| \$149,158,230 | \$154,338,507 | 96.64%   |
|               |               |          |
|               |               |          |
| \$37,258,875  | \$78,667,055  | 47.36%   |
| 833,800       | 1,744,703     | 47.79%   |
| 1,483,830     | 3,180,361     | 46.66%   |
| 1,223,824     | 2,583,243     | 47.38%   |
| 3,268,308     | 6,756,963     | 48.37%   |
| 2,182,736     | 4,526,320     | 48.22%   |
| 91,479        | 236,204       | 38.73%   |
| 705,617       | 1,514,684     | 46.59%   |
| 2,188,529     | 4,938,900     | 44.31%   |
| 0             | 0             |          |
| 1,113,327     | 2,448,685     | 45.47%   |
| 1,756,046     | 3,927,967     | 44.71%   |
| 5,025,179     | 10,858,642    | 46.28%   |
| 275,619       | 1,273,971     | 21.63%   |
| 2,108,787     | 4,261,271     | 49.49%   |
| 43,075        | 183,931       | 23.42%   |
| 0             | 0             |          |
| 0             | 0             |          |
| 0             | 33,913,194    | 0.00%    |
| 0             | 60,000        | 0.00%    |
| 0             | 35,000        | 0.00%    |
| 0             | 0             |          |
| 0             | 0             |          |
| 423,867       | 565,160       | 75.00%   |
| \$59,982,898  | \$161,676,254 | 37.10%   |
|               |               |          |
| \$89,175,332  | (\$7,337,747) |          |
|               |               |          |
| \$22,453      | \$1,031       |          |
| 0             | 0             |          |
| \$22,453      | \$1,031       |          |
| 400 100 0     | (Am and F :   |          |
| \$89,197,785  | (\$7,336,716) |          |
| \$400.400.000 | ****          |          |
| \$163,138,360 | \$66,603,860  |          |