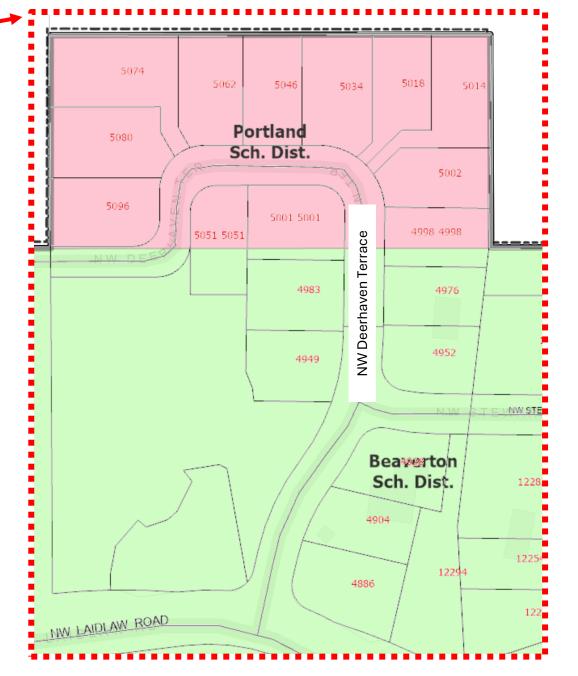

## Timber Ridge: NW Deerhaven Terrace – PPS & BSD IDT Agreement

## Lots within PPS that will be granted IDT to BSD (Bonny Slope / Tumwater / Sunset)

- 1. 5001 NW Deerhaven Terrace (lot is split, will treat as remaining in PPS) 1N122CB06900
- 2. 5051 NW Deerhaven Terrace (lot is split, will treat as remaining in PPS ) 1N122CB06800
- 3. 4998 NW Deerhaven Terrace (lot is split, will treat as remaining in PPS ) 1N122CB05800
- 4. 5002 NW Deerhaven Terrace 1N122CB05900
- 5. 5014 NW Deerhaven Terrace 1N122CB06000
- 6. 5018 NW Deerhaven Terrace 1N122CB06100
- 7. 5034 NW Deerhaven Terrace 1N122CB06200
- 8. 5046 NW Deerhaven Terrace 1N122CB06300
- 9. 5062 NW Deerhaven Terrace 1N122CB06400
- 10. 5074 NW Deerhaven Terrace 1N122CB06500
- 11. 5080 NW Deerhaven Terrace 1N122CB06600
- 12. 5096 NW Deerhaven Terrace 1N122CB06700