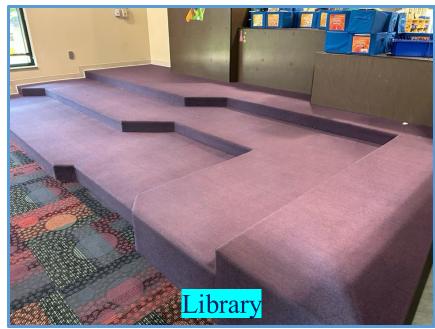

Assessment identified needs at Jarrell Elementary School

- ARD Conference Room
- Signage
- Carpet replacement due to age and condition