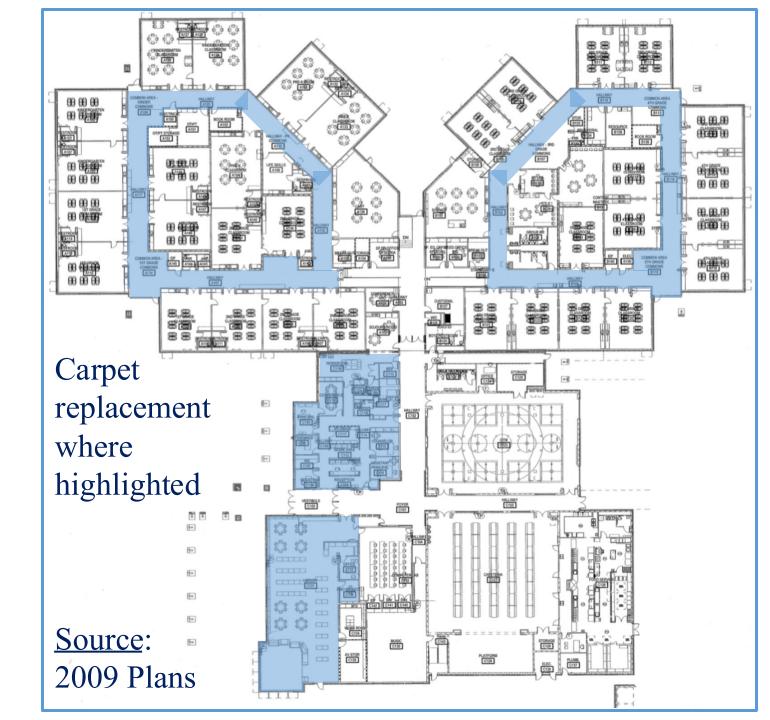

Assessment identified needs at Jarrell Elementary School

- ARD Conference Room
- Signage
- Carpet replacement due to age and condition