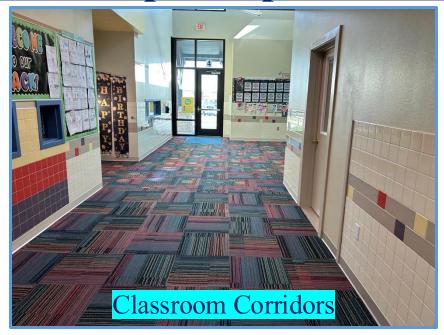

Assessment identified needs at Jarrell Elementary School

- ARD Conference Room
- Signage
- Carpet replacement due to age and condition