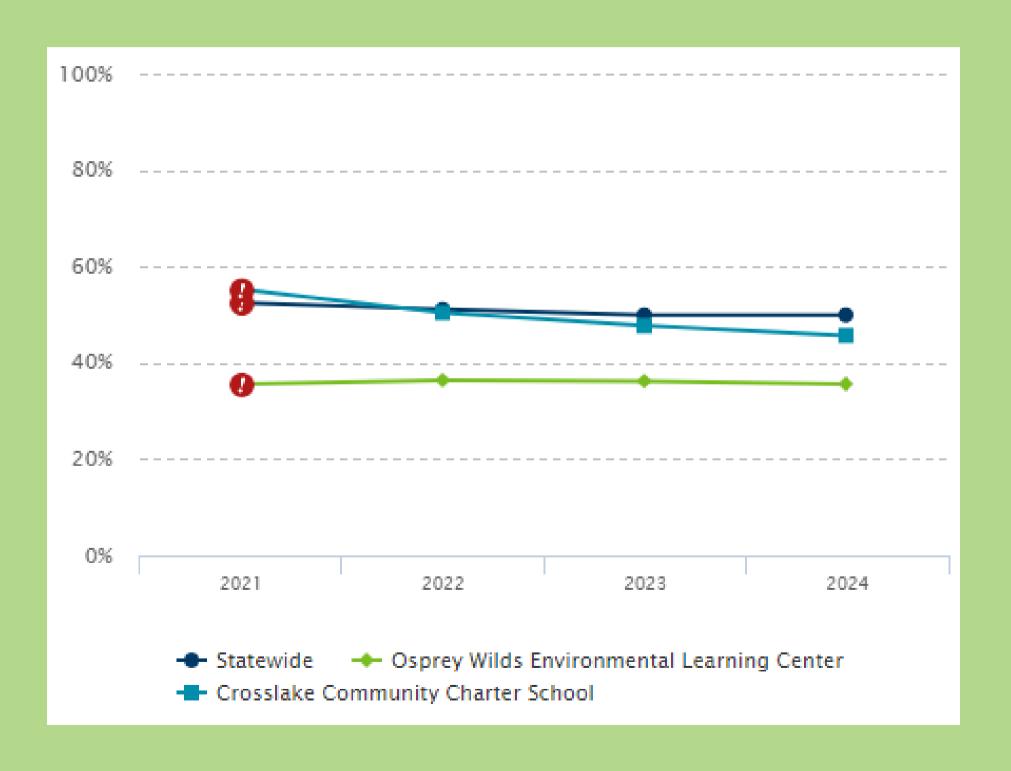

## Reading District Summary

2024 Proficiency

State: 50.6%

Osprey Wilds: 35.9%

CCS: 46.2%