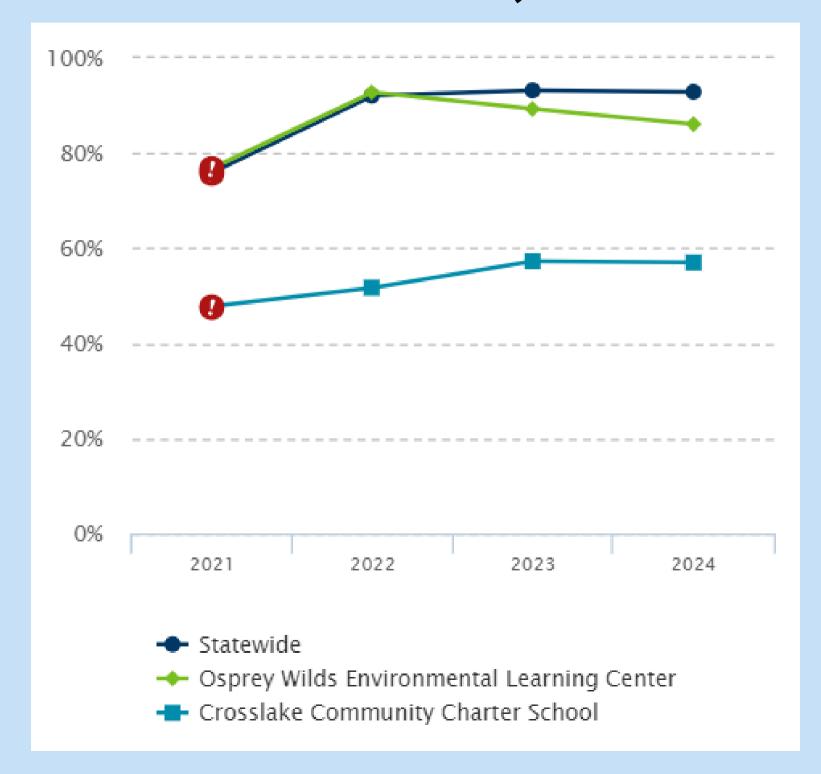

### MCA Participation Trends 2021\*-2024

#### MATH 3rd-8th, 11th

|                 | 2021  | 2022  | 2023  | 2024  |
|-----------------|-------|-------|-------|-------|
| STATE           | 76%   | 92.1% | 93.2% | 92.9% |
| Osprey<br>Wilds | 76.9% | 92.8% | 89.3% | 86.1% |
| CCS<br>District | 47.8% | 51.7% | 57.3% | 57%   |