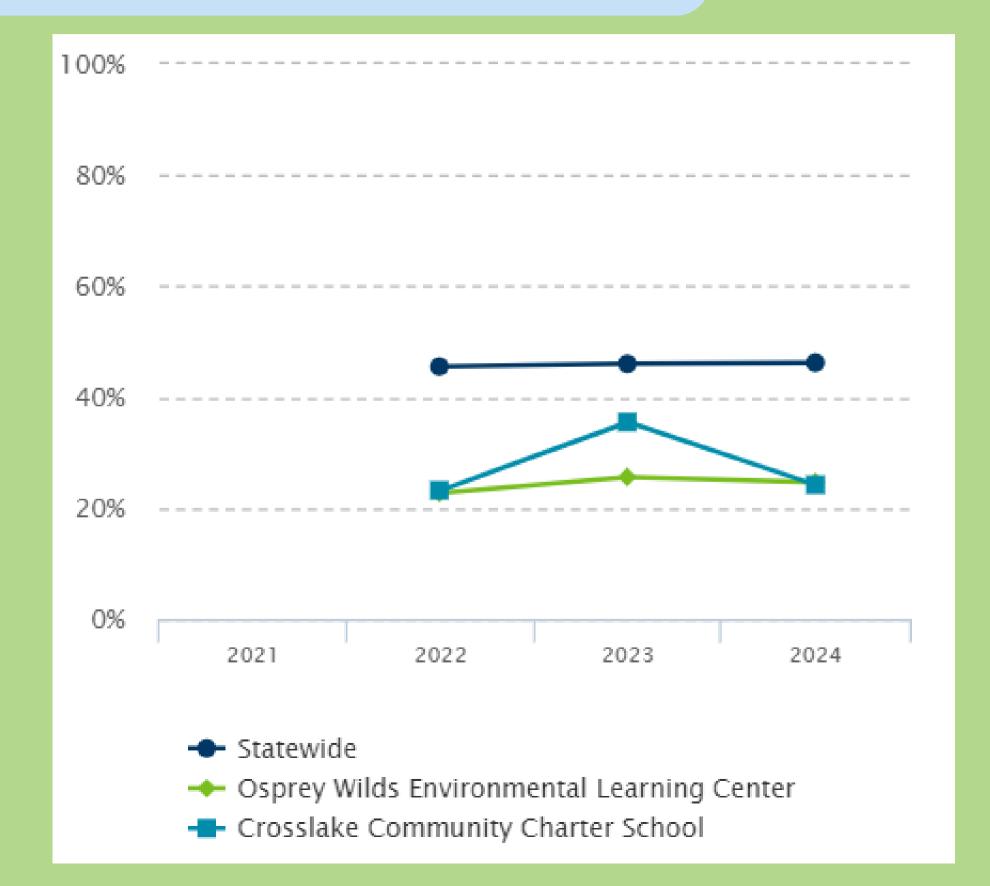

#### **Math District Summary**

2024 Proficiency

State: 46.2%

Osprey Wilds: 24.7%

CCS: 24.2%