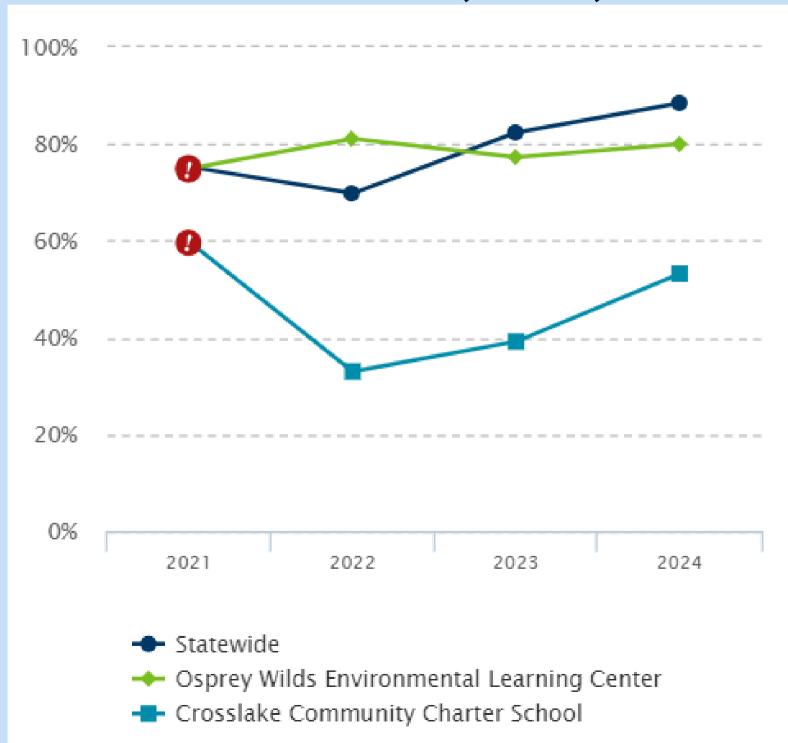

### MCA Participation Trends 2021\*-2024

#### SCIENCE 5th, 8th, HS

|                 | 2021  | 2022  | 2023  | 2024  |
|-----------------|-------|-------|-------|-------|
| STATE           | 75.3% | 69.%  | 82.4% | 88.5% |
| Osprey<br>Wilds | 74.9% | 81.1% | 77.3% | 80%   |
| CCS<br>District | 59.8% | 33%   | 39.2% | 53.2% |