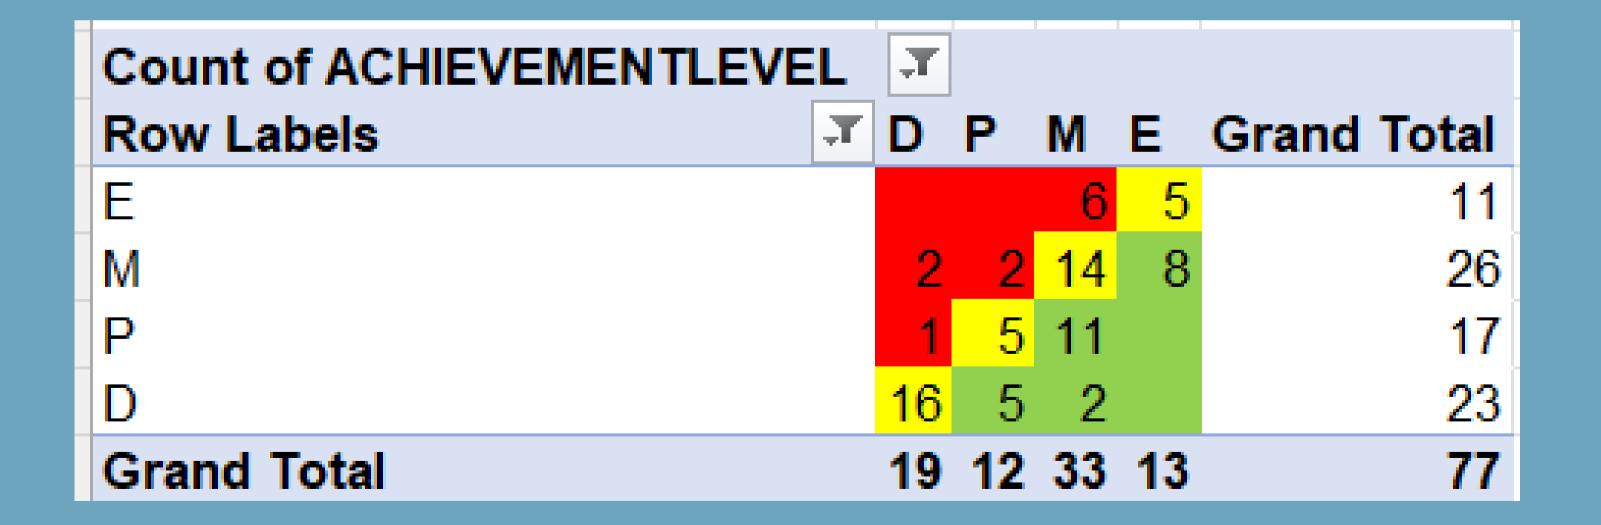

## Reading Pivot Table (Districtwide)

ALL 4th-8th students will valid READING MCA scores for 2 consecutive years

KEY:
D= Does not meet
P= partially meets
M= Meets
E= Exceeds
# of students who moved
down across 2 years
# of students who stayed the
same across 2 years
# of students who moved up
across 2 years