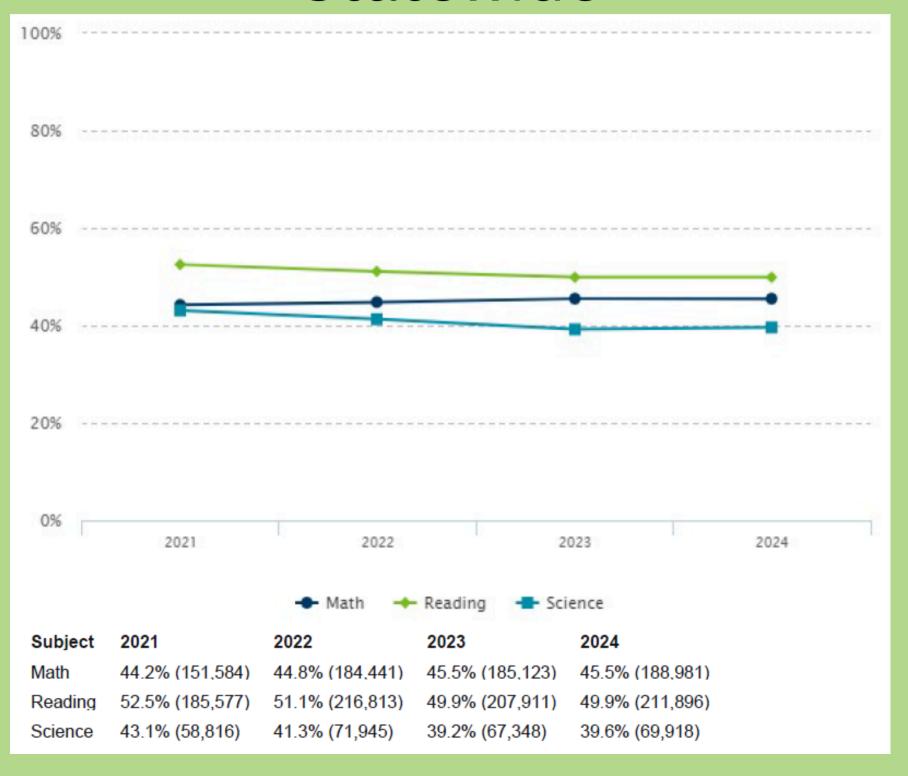

#### READING 3rd-8th, 10th

|                 | 2021  | 2022  | 2023  | 2024  |
|-----------------|-------|-------|-------|-------|
| STATE           | 78.2% | 94.4% | 94.7% | 94.7% |
| Osprey<br>Wilds | 78.8% | 94%   | 90.2% | 87.3% |
| CCS<br>District | 47.5% | 62.9% | 60.3% | 63.8% |

#### MATH 3rd-8th, 11th

|                 | 2021  | 2022  | 2023  | 2024  |
|-----------------|-------|-------|-------|-------|
| STATE           | 76%   | 92.1% | 93.2% | 92.9% |
| Osprey<br>Wilds | 76.9% | 92.8% | 89.3% | 86.1% |
| CCS<br>District | 47.8% | 51.7% | 57.3% | 57%   |

#### SCIENCE 5th, 8th, HS

|                 | 2021  | 2022  | 2023  | 2024  |
|-----------------|-------|-------|-------|-------|
| STATE           | 75.3% | 69.%  | 82.4% | 88.5% |
| Osprey<br>Wilds | 74.9% | 81.1% | 77.3% | 80%   |
| CCS<br>District | 59.8% | 33%   | 39.2% | 53.2% |