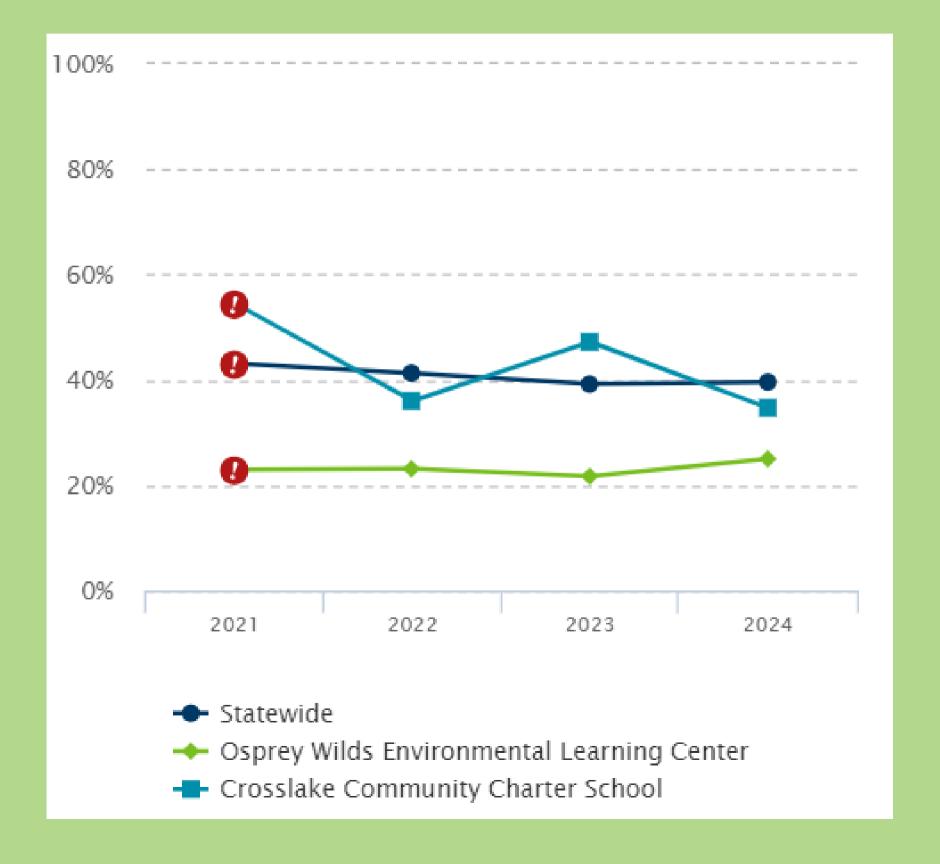

#### **Math District Summary**

2024 Proficiency

State: 39.2%

Osprey Wilds: 25%

CCS: 34.7%