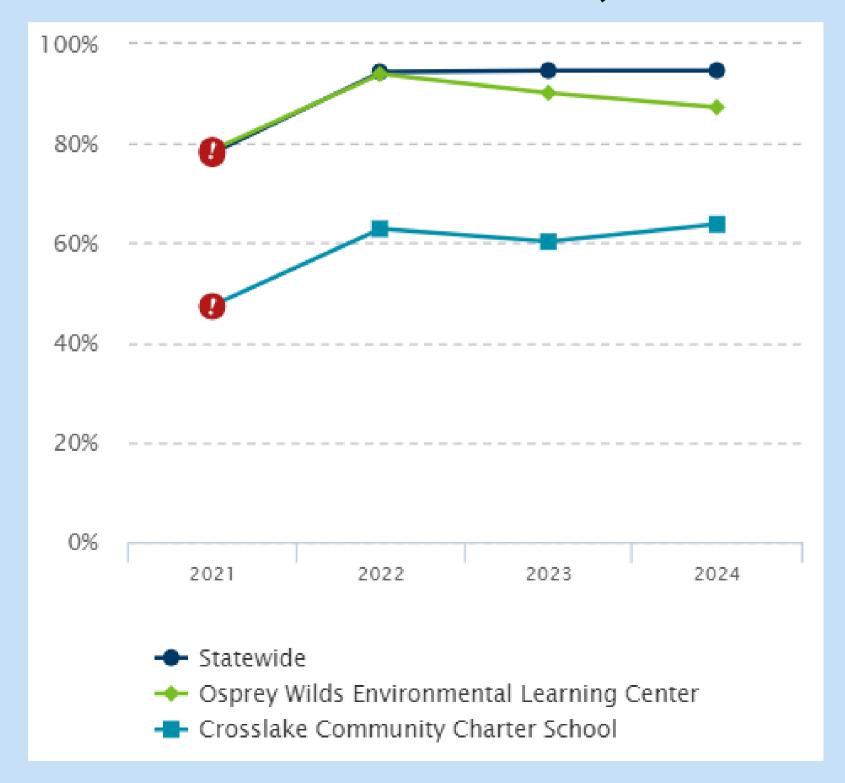

### MCA Participation Trends 2021\*-2024

#### READING 3rd-8th, 10th

|                 | 2021  | 2022  | 2023  | 2024  |
|-----------------|-------|-------|-------|-------|
| STATE           | 78.2% | 94.4% | 94.7% | 94.7% |
| Osprey<br>Wilds | 78.8% | 94%   | 90.2% | 87.3% |
| CCS<br>District | 47.5% | 62.9% | 60.3% | 63.8% |