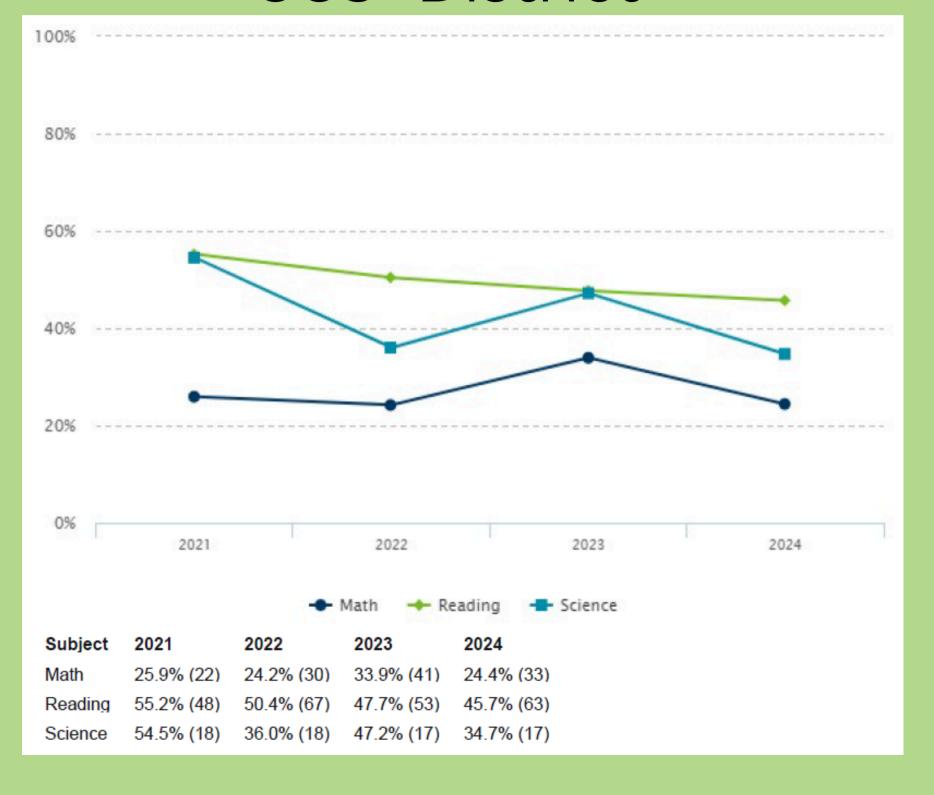

#### **Math District Summary**

2024 Proficiency

State: 39.2%

Osprey Wilds: 25%

CCS: 34.7%