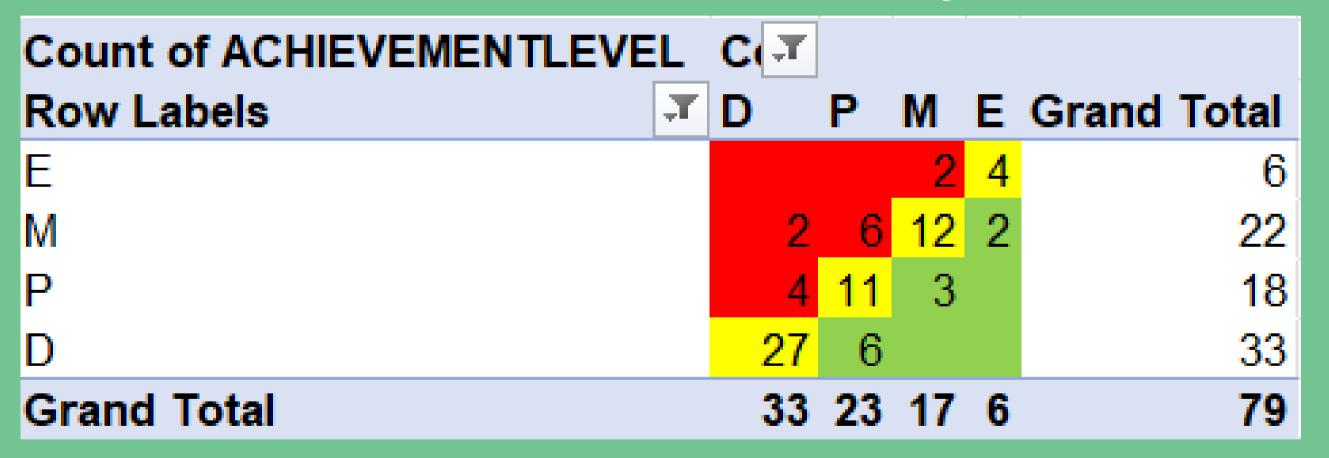

## Math Pivot Table (Districtwide)

ALL 4th-8th students will valid MATH MCA scores for 2 consecutive years

#### KEY:

D= Does not meet

P= partially meets

M= Meets

E= Exceeds

- # of students who moved down across 2 years
- # of students who stayed the same across 2 years
- # of students who moved up across 2 years