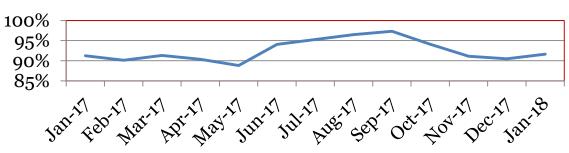

### <u>Attendance – Students</u>

Average daily percent present:

|        | 9    | 10   | 11   | 12   | Total |
|--------|------|------|------|------|-------|
| Jan-18 | 92.8 | 90.7 | 92.3 | 90.6 | 91.6  |
| Dec-17 | 92.3 | 89.1 | 90.5 | 89.8 | 90.5  |
| Nov-17 | 91.4 | 89.1 | 92.5 | 92.0 | 91.1  |
| Oct-17 | 94.4 | 93.3 | 95.3 | 93.6 | 94.1  |
| Sep-17 | 97.8 | 97.2 | 96.8 | 97.4 | 97.3  |
| Aug-17 | 95.1 | 95.8 | 96.6 | 99.0 | 96.5  |
| Jun-17 | 92.8 | 93.4 | 93.9 | 96.3 | 94.1  |
| May-17 | 87.2 | 90.6 | 90.0 | 87.9 | 88.8  |
| Apr-17 | 88.5 | 90.5 | 90.5 | 92.2 | 90.3  |
| Mar-17 | 88.5 | 91.6 | 91.5 | 93.9 | 91.3  |
| Feb-17 | 87.5 | 90.6 | 88.3 | 93.3 | 89.9  |
| Jan-17 | 88.5 | 92.7 | 90.6 | 93.4 | 91.2  |

#### **Total Student Attendance**