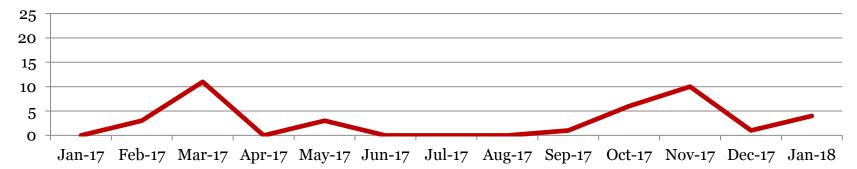

### <u>Suspensions – In School</u>

Number of student suspensions (total days of suspension):

|        | 9 |     | 10 |     | 11 |     | 12 |     | Total |      |
|--------|---|-----|----|-----|----|-----|----|-----|-------|------|
| Jan-18 | 0 | (0) | 2  | (4) | 1  | (2) | 1  | (2) | 4     | (8)  |
| Dec-17 | 1 | (2) | 0  | (0) | 0  | (0) | 0  | (0) | 1     | (2)  |
| Nov-17 | 5 | (6) | 4  | (7) | 0  | (0) | 1  | (2) | 10    | (15) |
| Oct-17 | 0 | (0) | 3  | (5) | 0  | (0) | 3  | (6) | 6     | 11   |
| Sep-17 | 1 | (1) | 0  | (0) | 0  | (0) | 0  | (0) | 1     | (1)  |
| Aug-17 | 0 | (0) | 0  | (0) | 0  | (0) | 0  | (0) | 0     | (0)  |
| Jun-17 | 0 | (0) | 0  | (0) | 0  | (0) | 0  | (0) | 0     | (0)  |
| May-17 | 0 | (0) | 3  | (4) | 0  | (0) | 0  | (0) | 3     | (4)  |
| Apr-17 | 0 | (0) | 0  | (0) | 0  | (0) | 0  | (0) | 0     | (0)  |
| Mar-17 | 1 | (2) | 8  | (0) | 2  | (3) | 0  | (0) | 11    | (5)  |
| Feb-17 | 2 | (4) | 0  | (0) | 1  | (1) | 0  | (0) | 3     | (5)  |
| Jan-17 | 0 | (0) | 0  | (0) | 0  | (0) | 0  | (0) | 0     | (0)  |

#### **Total In School Suspensions**