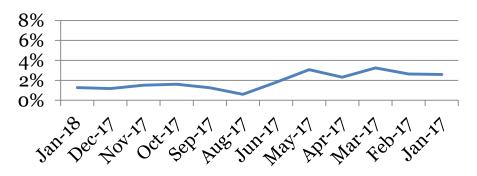

### <u>Tardies</u> Average daily percent tardy:

|        | 9 | 10 | 11 | 12 | Total |
|--------|---|----|----|----|-------|
| Jan-18 | 1 | 1  | 2  | 2  | 1     |
| Dec-17 | 1 | 1  | 1  | 2  | 1     |
| Nov-17 | 1 | 1  | 2  | 2  | 2     |
| Oct-17 | 1 | 2  | 2  | 2  | 2     |
| Sep-17 | 0 | 1  | 4  | 1  | 1     |
| Aug-17 | 1 | 1  | 1  | 0  | 1     |
| Jun-17 | 2 | 2  | 3  | 1  | 2     |
| May-17 | 2 | 4  | 3  | 3  | 3     |
| Apr-17 | 2 | 2  | 2  | 3  | 2     |
| Mar-17 | 3 | 4  | 3  | 3  | 3     |
| Feb-17 | 2 | 3  | 2  | 2  | 3     |
| Jan-17 | 2 | 3  | 2  | 3  | 3     |

#### **Total Student Tardies**