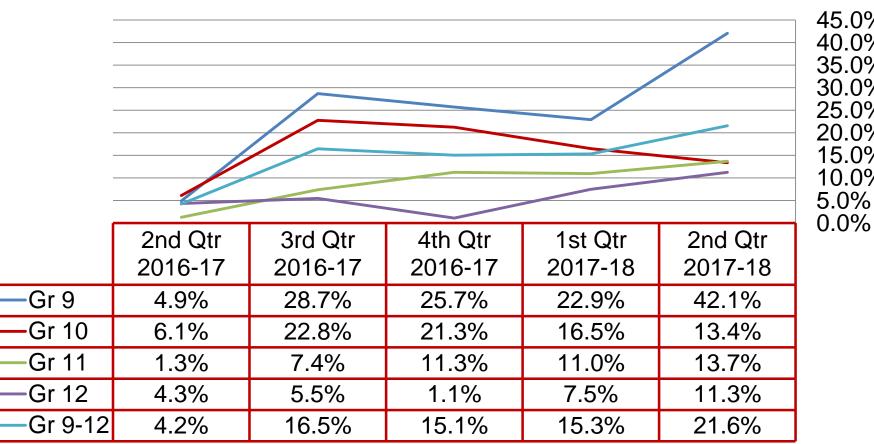

# **Quarterly Data**

### Failing Grades

Percent of students with at least two courses below a 65%:

45.0% 40.0% 35.0% 30.0% 25.0% 20.0% 15.0% 10.0%