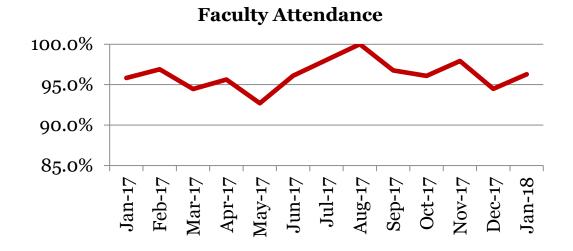

### <u>Attendance – Faculty</u>

Derby High School

Average daily percent present:

|        | Total |
|--------|-------|
| Jan-18 | 96.3  |
| Dec-17 | 94.5  |
| Nov-17 | 97.9  |
| Oct-17 | 96.1  |
| Sep-17 | 96.8  |
| Aug-17 | 100.0 |
| Jun-17 | 96.1  |
| May-17 | 92.7  |
| Apr-17 | 95.6  |
| Mar-17 | 94.5  |
| Feb-17 | 96.9  |
| Jan-17 | 95.8  |

<sup>\*</sup>This indicator reflects certified staff and does not include absences created by class trips, professional development, workman's comp and FMLA. However % may be reduced due to long term illness beyond FMLA.