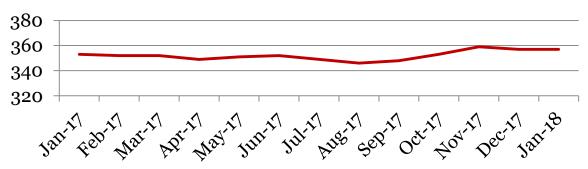

### Enrollment – 1<sup>st</sup> of the month

|        | 9   | 10 | 11 | 12 | Total |
|--------|-----|----|----|----|-------|
| Jan-18 | 107 | 97 | 70 | 83 | 357   |
| Dec-17 | 107 | 97 | 73 | 80 | 357   |
| Nov-17 | 109 | 97 | 73 | 80 | 359   |
| Oct-17 | 105 | 96 | 73 | 79 | 353   |
| Sep-17 | 104 | 94 | 74 | 76 | 348   |
| Aug-17 | 102 | 97 | 74 | 73 | 346   |
| Jun-17 | 101 | 80 | 80 | 91 | 352   |
| May-17 | 101 | 80 | 79 | 91 | 351   |
| Apr-17 | 100 | 80 | 78 | 91 | 349   |
| Mar-17 | 101 | 79 | 81 | 91 | 352   |
| Feb-17 | 102 | 81 | 78 | 91 | 352   |
| Jan-17 | 102 | 82 | 77 | 92 | 353   |

#### **Total School Enrollment**