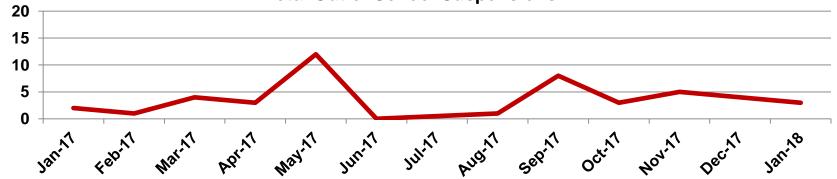

### Suspensions – Out of School

Derby High School

Number of student suspensions (total days of suspension):

|        | 9 |      | 10 |      | 11 |      | 12 |      | Total |      |
|--------|---|------|----|------|----|------|----|------|-------|------|
| Jan-18 | 0 | (0)  | 0  | (0)  | 2  | (13) | 1  | (3)  | 3     | (16) |
| Dec-17 | 0 | (0)  | 2  | (12) | 0  | (0)  | 2  | (4)  | 4     | (16) |
| Nov-17 | 1 | (10) | 3  | (17) | 0  | (0)  | 1  | (2)  | 5     | (29) |
| Oct-17 | 0 | (0)  | 1  | (2)  | 0  | (0)  | 2  | (7)  | 3     | (9)  |
| Sep-17 | 0 | (0)  | 3  | (19) | 3  | (25) | 2  | (20) | 8     | (64) |
| Aug-17 | 1 | (10) | 0  | (0)  | 0  | (0)  | 0  | (0)  | 1     | (10) |
| Jun-17 | 0 | (0)  | 0  | (0)  | 0  | (0)  | 0  | (0)  | 0     | (0)  |
| May-17 | 5 | (28) | 3  | (21) | 3  | (10) | 1  | (2)  | 12    | (61) |
| Apr-17 | 2 | (12) | 0  | (0)  | 1  | (10) | 0  | (0)  | 3     | (22) |
| Mar-17 | 3 | (22) | 0  | (0)  | 1  | (2)  | 0  | (0)  | 4     | (24) |
| Feb-17 | 1 | (2)  | 0  | (0)  | 0  | (0)  | 0  | (0)  | 1     | (2)  |
| Jan-17 | 0 | (0)  | 0  | (0)  | 1  | (10) | 1  | (5)  | 2     | (15) |

#### **Total Out of School Suspensions**