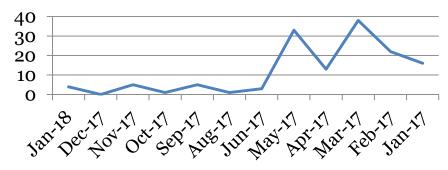

#### <u>Tardies</u>: Number of students tardy 5 or more days:

|        | 9 | 10 | 11 | 12 | Total |
|--------|---|----|----|----|-------|
| Jan-18 | 1 | 2  | 1  | 0  | 4     |
| Dec-17 | 0 | 0  | 0  | 0  | 0     |
| Nov-17 | 1 | 2  | 1  | 1  | 5     |
| Oct-17 | 0 | 1  | 0  | 0  | 1     |
| Sep-17 | 0 | 5  | 0  | 0  | 5     |
| Aug-17 | 0 | 0  | 1  | 0  | 1     |
| Jun-17 | 2 | 1  | 0  | 0  | 3     |
| May-17 | 9 | 11 | 4  | 9  | 33    |
| Apr-17 | 5 | 3  | 0  | 5  | 13    |
| Mar-17 | 9 | 11 | 8  | 10 | 38    |
| Feb-17 | 7 | 7  | 2  | 6  | 22    |
| Jan-17 | 6 | 3  | 3  | 4  | 16    |

#### **# Students over Threshold**