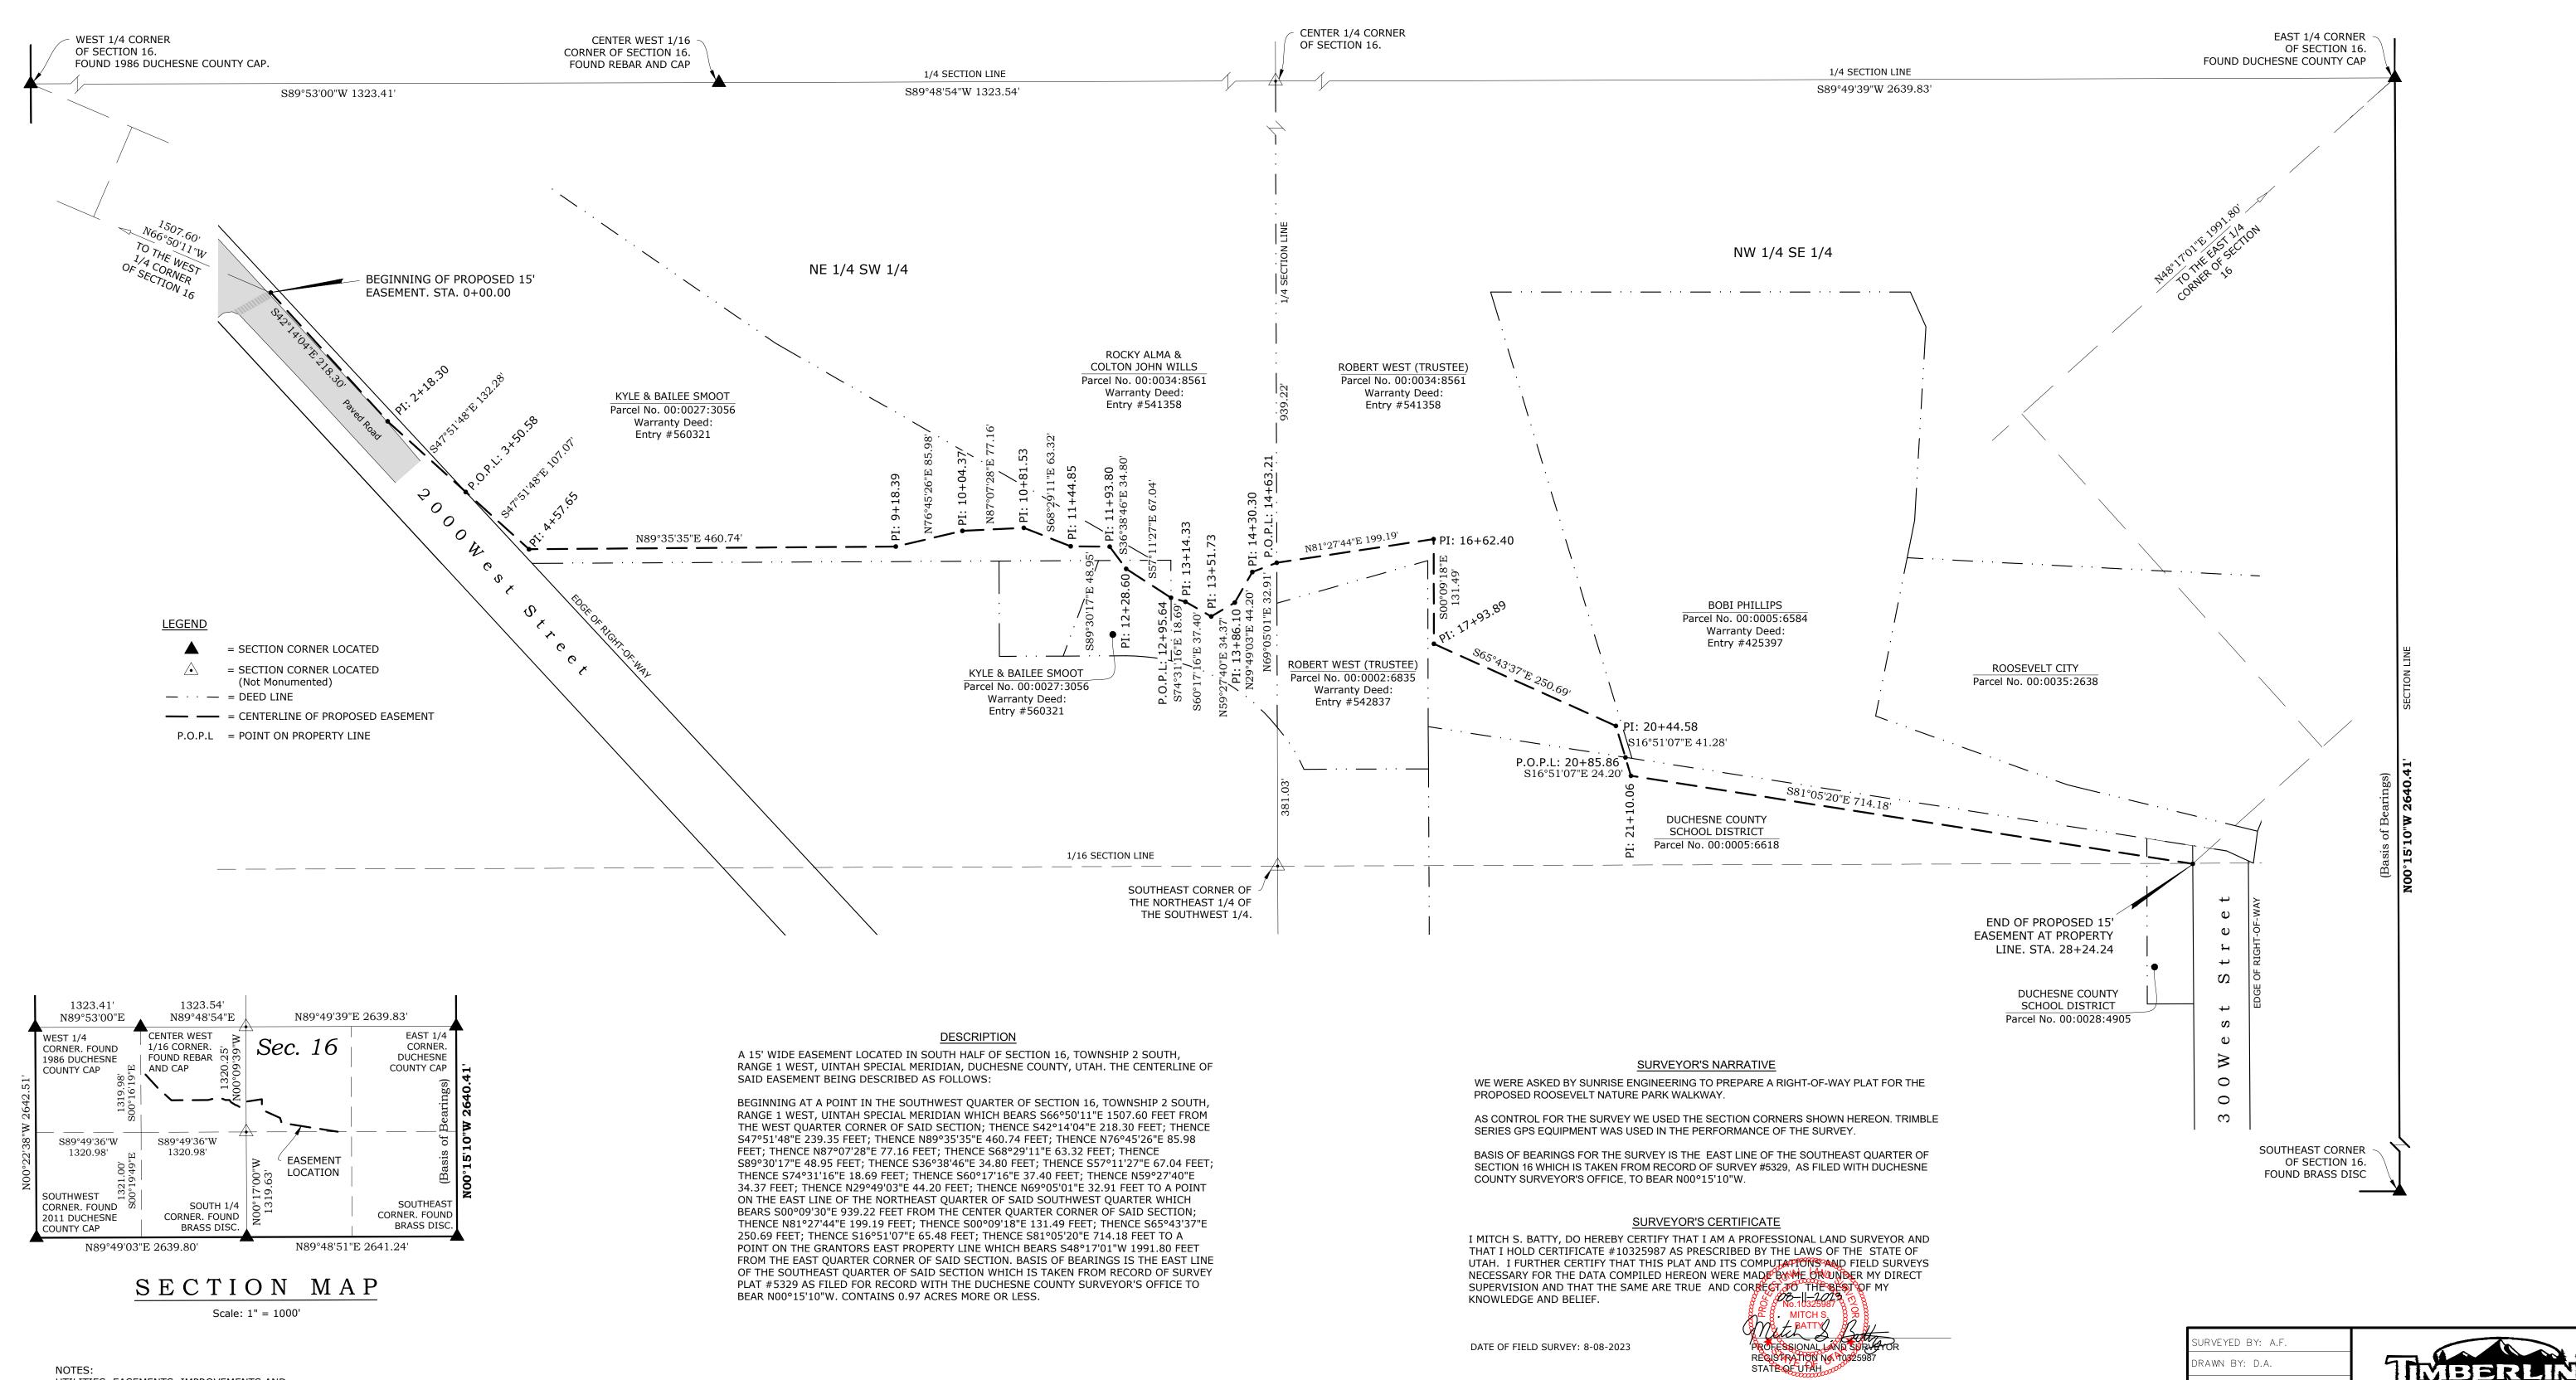

| PROPOSED EASEMENT SEGMENT WIDTHS / LENGTHS |                  |                  |       |                |                |                 |               |
|--------------------------------------------|------------------|------------------|-------|----------------|----------------|-----------------|---------------|
| OWNERSHIP                                  | FROM             | то               | WIDTH | LENGTH IN FEET | LENGTH IN RODS | LENGTH IN MILES | AREA IN ACRES |
| UDOT RIGHT-OF-WAY                          | STA. 00+00.00    | P.O.D.L 3+50.58  | 15'   | 350.58         | 21.247         | 0.066           | 0.12          |
| KYLE & BAILEE SMOOT                        | P.O.D.L 3+50.58  | P.O.D.L 12+95.64 | 15'   | 945.06         | 57.276         | 0.179           | 0.33          |
| ROCKY ALMA & COLTON JOHN WILLS             | P.O.D.L 12+95.64 | P.O.D.L 14+63.21 | 15'   | 167.57         | 10.156         | 0.032           | 0.06          |
| ROBERT WEST                                | P.O.D.L 14+63.21 | P.O.D.L 20+85.86 | 15'   | 622.65         | 37.736         | 0.118           | 0.21          |
| DUCHESNE COUNTY SCHOOL DISTRICT            | P.O.D.L 20+85.86 | P.O.D.L 28+24.24 | 15'   | 738.38         | 44.750         | 0.140           | 0.25          |
|                                            |                  |                  |       |                |                |                 |               |
| TOTAL                                      |                  |                  |       | 2824.24        | 171.166        | 0.535           | 0.97          |

## ROOSEVELT CITY NATURE PARK

## PROPOSED WALKWAY EASEMENT

ATE: 8-09-2023

CALE: 1"=200'

Engineering & Land Surveying

209 North 300 West • Vernal, Utah

(435) 789-1365

Located in Section 16, T2S, R1W, Duchesne County, Utah.

NOTES:
UTILITIES, EASEMENTS, IMPROVEMENTS AND
ENCROACHMENTS NOT SHOWN ON THIS PLAT MAY EXIST.
ENTRY NUMBER REFER TO ITEMS ON FILE WITH THE
RECORDER'S OFFICE OF DUCHESNE COUNTY, UTAH.