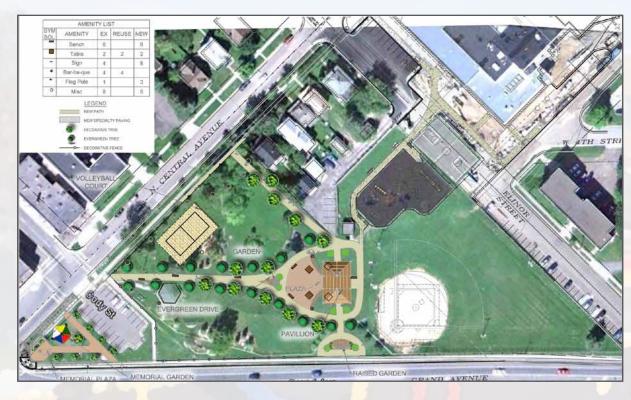

# PREFERRED MASTER PLAN

Staff and the public reviewed park concept plans and provided input on desired features and design. A preferred Master Plan emerged based on that direction.

### The Memorial Park Master Plan contains the following features/activities:

- New three-sided Park Pavilion with bathrooms. Pavilion open to the plaza.
- Multi-use Plaza area to accommodate picnicking, neighborhood gathering and events.
- Water Play/Spray Pad as a signature play experience. Consider installing a storage tank to re-use spray pad water for irrigation.
- Tree-lined Arbor Walk with decorative paving.
- Pathway connections to N. Central Ave., Grand Ave. and Elinor St.
- Renovation of the former softball field into a multi-use green space for open play and pleasure skating rink (no hockey boards).
- Memorial Plaza and Memorial Wall -Relocate and display existing memorials and provide information on the historic Evergreen Highway (Grand Avenue).
- Mini-basketball hoop.
- Site furnishings (benches, tables and grills), decorative fence and pedestrian/ safety lighting.
- Grand Ave. walkway connection and garden.
- Born Learning Trail which consists of stencils and markers that foster interactive learning.