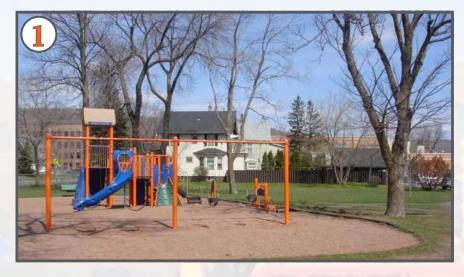

# **SITE PHOTOS:**

- Existing Playground Equipment and View of Adjacent Residential.
- **2** Existing Born Learning Education Childrens Trail and Signs.
- **3** Existing Playground Equipment and View South of the Park Edge and Busy Grand Avenue.
- **4** Newly Constructed Basketball Court and Childrens Playground between New Laura MacArthur Elementary and Memorial Park.
- **5** One of Several Memorial Markers that Can Be Found Throughout the Park.
- **6** Picnic Gazebo