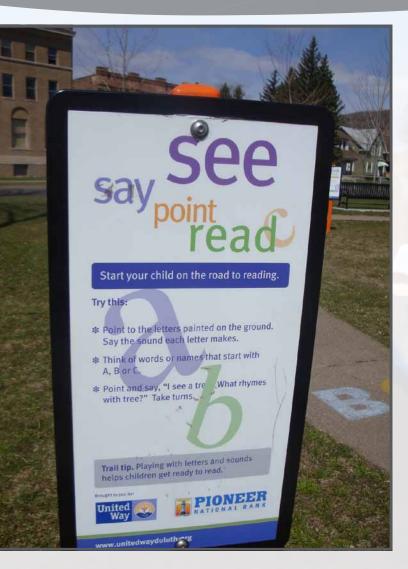

# **SITE PHOTOS:**

- Existing Playground Equipment and View of Adjacent Residential.
- **2** Existing Born Learning Education Childrens Trail and Signs.
- **3** Existing Playground Equipment and View South of the Park Edge and Busy Grand Avenue.
- **4** Newly Constructed Basketball Court and Childrens Playground between New Laura MacArthur Elementary and Memorial Park.
- **5** One of Several Memorial Markers that Can Be Found Throughout the Park.
- **6** Picnic Gazebo