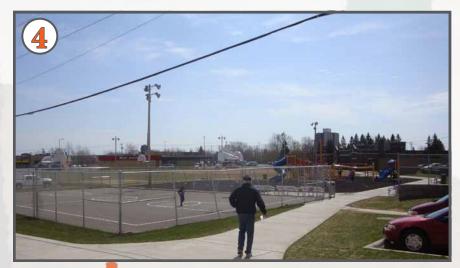

# **SITE PHOTOS:**

- Existing Playground Equipment and View of Adjacent Residential.
- **2** Existing Born Learning Education Childrens Trail and Signs.
- **3** Existing Playground Equipment and View South of the Park Edge and Busy Grand Avenue.
- **4** Newly Constructed Basketball Court and Childrens Playground between New Laura MacArthur Elementary and Memorial Park.
- **5** One of Several Memorial Markers that Can Be Found Throughout the Park.
- **6** Picnic Gazebo