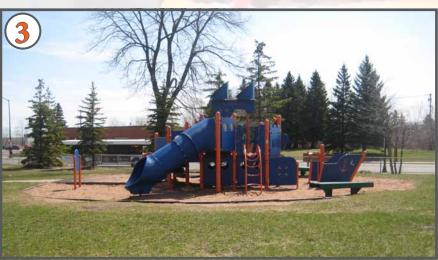

# **SITE PHOTOS:**

- Existing Playground Equipment and View of Adjacent Residential.
- **2** Existing Born Learning Education Childrens Trail and Signs.
- **3** Existing Playground Equipment and View South of the Park Edge and Busy Grand Avenue.
- **4** Newly Constructed Basketball Court and Childrens Playground between New Laura MacArthur Elementary and Memorial Park.
- **5** One of Several Memorial Markers that Can Be Found Throughout the Park.
- **6** Picnic Gazebo