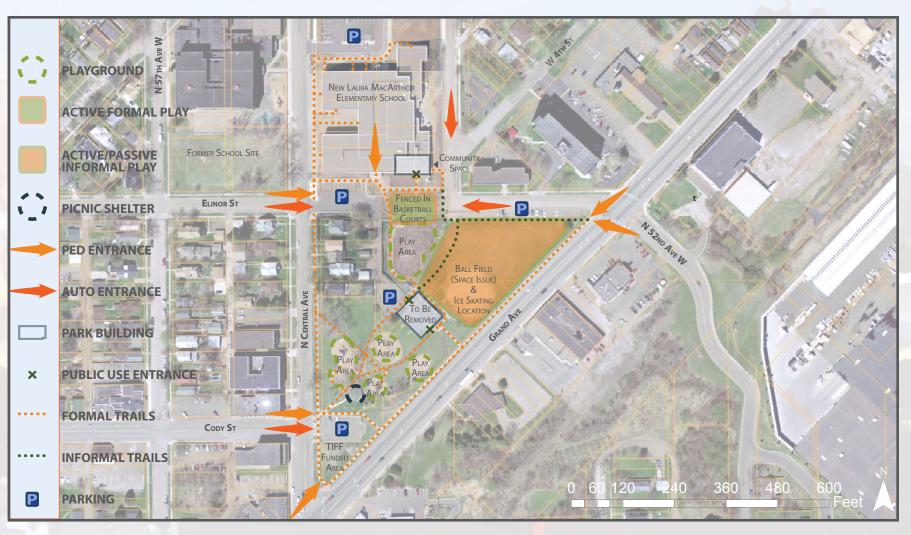

# PREFERRED MASTER PLAN

Staff and the public reviewed park concept plans and provided input on desired features and design. A preferred Master Plan emerged based on that direction.

### The Memorial Park Master Plan contains the following features/activities:

- New three-sided Park Pavilion with bathrooms. Pavilion open to the plaza.
- Multi-use Plaza area to accommodate picnicking, neighborhood gathering and events.
- Water Play/Spray Pad as a signature play experience. Consider installing a storage tank to re-use spray pad water for irrigation.
- Tree-lined Arbor Walk with decorative paving.
- Pathway connections to N. Central Ave., Grand Ave. and Elinor St.
- Renovation of the former softball field into a multi-use green space for open play and pleasure skating rink (no hockey boards).
- Memorial Plaza and Memorial Wall -Relocate and display existing memorials and provide information on the historic Evergreen Highway (Grand Avenue).
- Mini-basketball hoop.
- Site furnishings (benches, tables and grills), decorative fence and pedestrian/ safety lighting.
- Grand Ave. walkway connection and garden.
- Born Learning Trail which consists of stencils and markers that foster interactive learning.