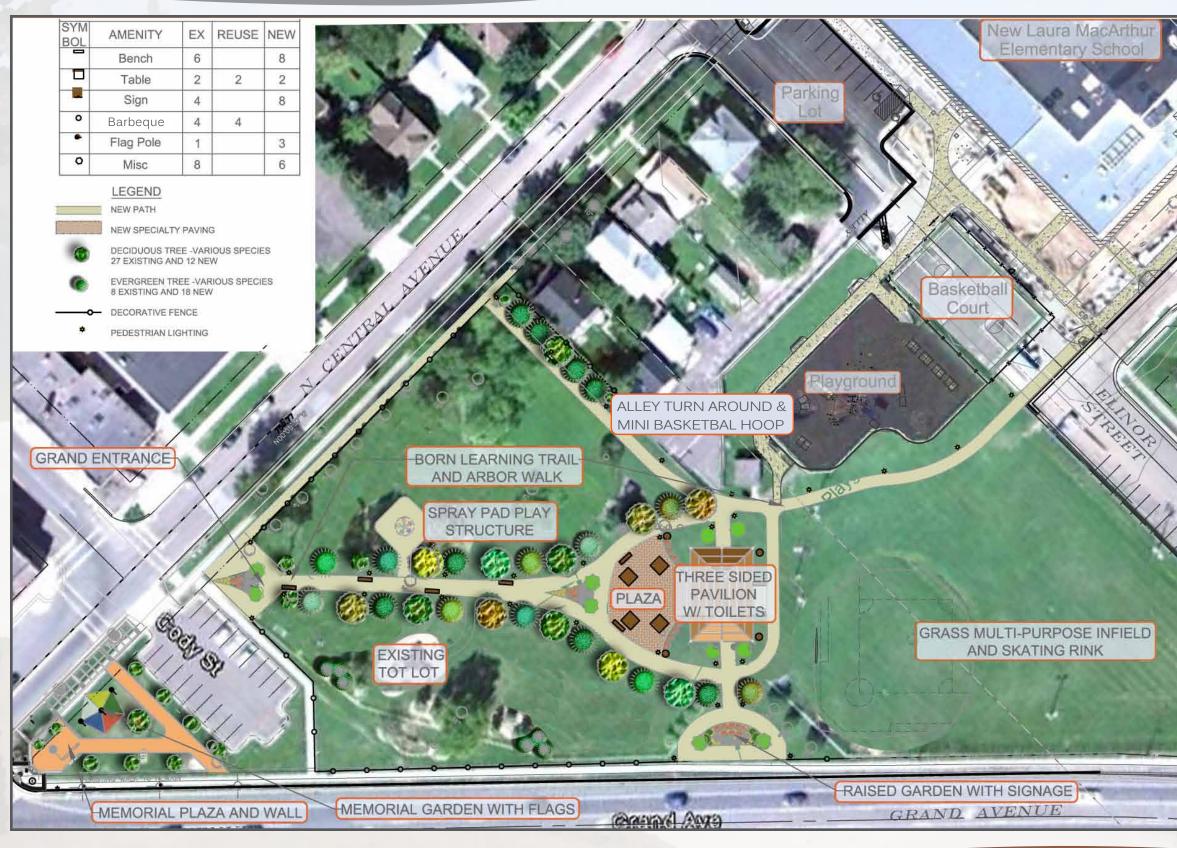

### The Memorial Park Master Plan contains the following features/activities:

- New three-sided Park Pavilion with bathrooms. Pavilion open to the plaza.
- Multi-use Plaza area to accommodate picnicking, neighborhood gathering and events.
- Water Play/Spray Pad as a signature play experience. Consider installing a storage tank to re-use spray pad water for irrigation.
- Tree-lined Arbor Walk with decorative paving.
- Pathway connections to N. Central Ave., Grand Ave. and Elinor St.
- Renovation of the former softball field into a multi-use green space for open play and pleasure skating rink (no hockey boards).
- Memorial Plaza and Memorial Wall -Relocate and display existing memorials and provide information on the historic Evergreen Highway (Grand Avenue).
- Mini-basketball hoop.
- Site furnishings (benches, tables and grills), decorative fence and pedestrian/ safety lighting.
- Grand Ave. walkway connection and garden.
- Born Learning Trail which consists of stencils and markers that foster interactive learning.

# Logical phasing alternatives include:

- Demolition of the existing park building.
- Open play space renovation Remove infield, sod/seed, remove backstop, grade to allow ice skating rink, add lights for skating.
- Construct Memorial Plaza and Wall. Remove Gazebo
- Construct Park Pavilion, Plaza, Arbor Walk, Grand Entrance, pathways to N. Central Ave. and Elinor St. mini-basketball hoop, site furnishings (benches, tables and grills), decorative fence, irrigation tank, and the Grand Ave. connection and garden.
- Removal of the play equipment located north of the Arbor Walk near the west end of the park. Tot lot play equipment located south of the Arbor Walk to remain.
- Install the Born Learning Trail.
- Install the Spray Pad/Water Play equipment.