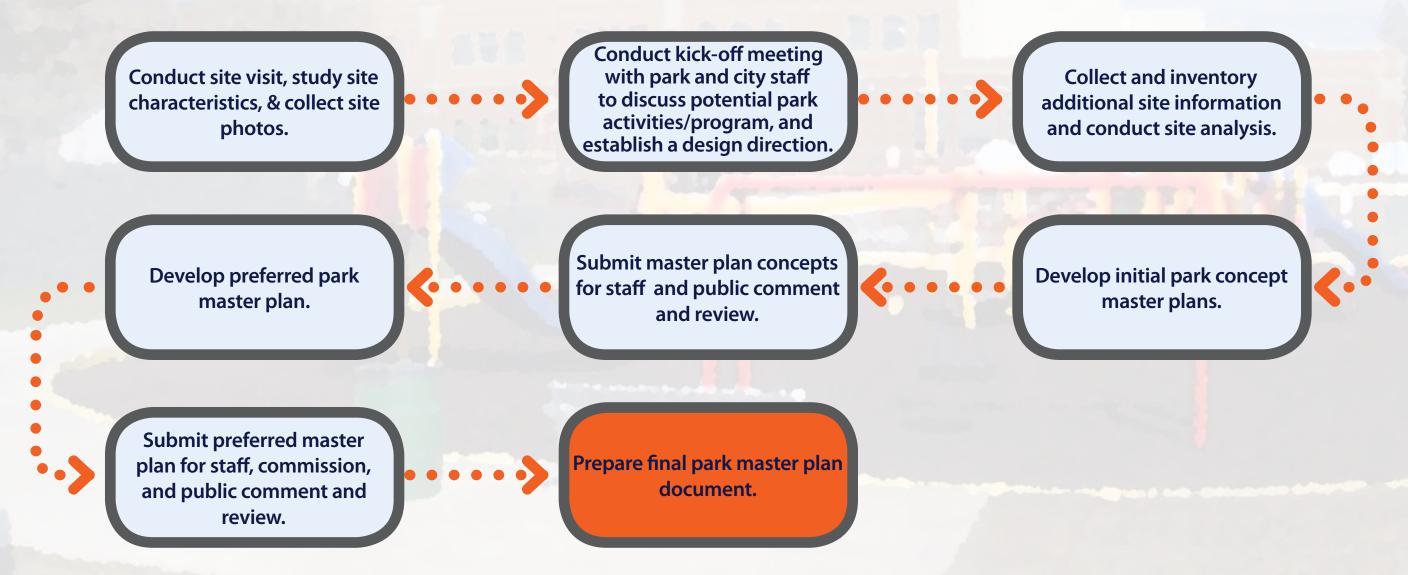

# Master Planning Process

The planning process occurred in 2012 and was guided by city staff and included input from the neighborhood, school district staff, community groups and city officials. The process included site analysis, programming (identification of desired activities and facilities), preparation of concept plan alternatives, concept plan review, selection of a preferred alternative, design development and construction cost estimating. The master plan is a schematic design plan for the park and a guide to subsequent detailed design and construction documents.