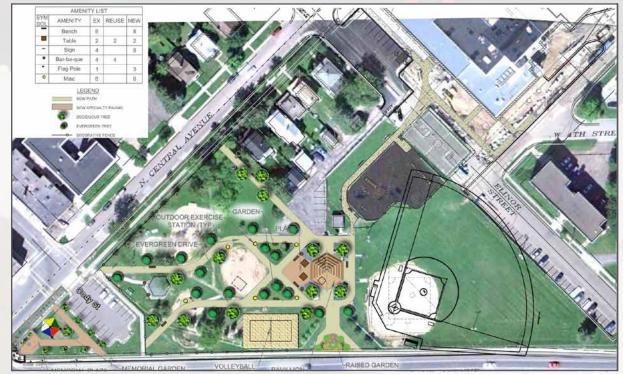

# **PARK CONCEPT 2:**

**Elements Include:** 

- A hexagon shaped park pavilion and central plaza
- A memorial garden
- An evergreen drive walkway
- A picnic gazebo
- A sand volleyball court
- A softball field
- Outdoor exercise stations
- Sidewalk connections.