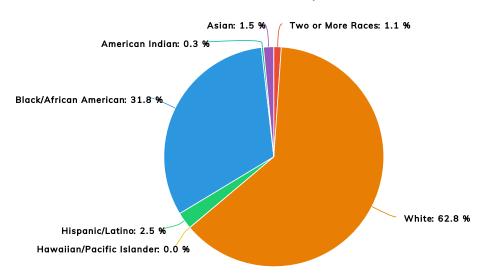

|

**School Board Members** 

Anthony Arnold Mike Canonici Rosetta Crawford Donna Dunlap Steve Gibbs Lita Moore-Johnson Chuck Ward



5995 Hwy 49 Lexa, AR 72355

Links

Labor Market Information





#### **Statistics**

| College Going Rate       | 60 %        |
|--------------------------|-------------|
| Per Pupil Expenditures   | \$10,271.34 |
| Graduation Rate          | 89 %        |
| Student to Teacher Ratio | 8:1         |
| Average Class Size       | 12          |

| English Learners                               | 1 %   |
|------------------------------------------------|-------|
| Low Income                                     | 86 %  |
| Average Years Teaching Experience              | 10.35 |
| Students Eligible to Receive Special Education | 12 %  |

## Race/Ethnicity







### **Schools**

| Name                     | LEA     | Grades Served | Enrollment | Letter Grade |
|--------------------------|---------|---------------|------------|--------------|
| Barton Elementary School | 5401002 | K - 6         | 375        |              |
| Barton High School       | 5401003 | 7 - 12        | 338        |              |