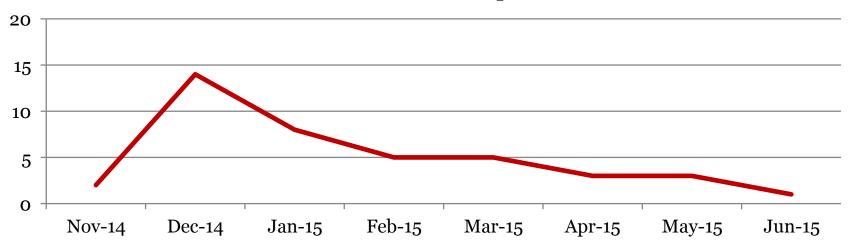

# Suspensions – Out of School

Number of student suspensions (total days of suspension):

|        | 6 |      | 7 |      | 8 |      | Total |      |
|--------|---|------|---|------|---|------|-------|------|
| Jun-15 | 1 | 2    | 0 | 0    | 0 | 0    | 1     | 2    |
| May-15 | 0 | 0    | 3 | 3    | 0 | 0    | 3     | 3    |
| Apr-15 | 1 | (3)  | 2 | (4)  | 0 | (0)  | 3     | (7)  |
| Mar-15 | 4 | (11) | 1 | (4)  | 0 | (0)  | 5     | (15) |
| Feb-15 | 2 | (4)  | 2 | (4)  | 1 | (5)  | 5     | (13) |
| Jan-15 | 4 | (23) | 1 | (3)  | 3 | (13) | 8     | (39) |
| Dec-14 | 7 | (42) | 5 | (18) | 2 | (8)  | 14    | (68) |
| Nov-14 | 0 | (0)  | 1 | (3)  | 1 | (10) | 2     | (13) |
| Jun-14 | 3 | 7    | 6 | 18   | 2 | 13   | 11    | 38   |