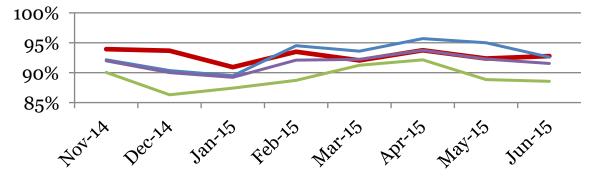

# <u>Attendance – Students</u>

Average daily percent present:

|        | 6  | 7  | 8  | Total |
|--------|----|----|----|-------|
| Jun-15 | 93 | 93 | 89 | 92    |
| May-15 | 92 | 95 | 89 | 92    |
| Apr-15 | 94 | 96 | 92 | 94    |
| Mar-15 | 92 | 94 | 91 | 92    |
| Feb-15 | 93 | 95 | 89 | 92    |
| Jan-15 | 91 | 89 | 87 | 89    |
| Dec-14 | 94 | 90 | 86 | 90    |
| Nov-14 | 94 | 92 | 90 | 92    |
| Jun-14 | 92 | 93 | 87 | 91    |