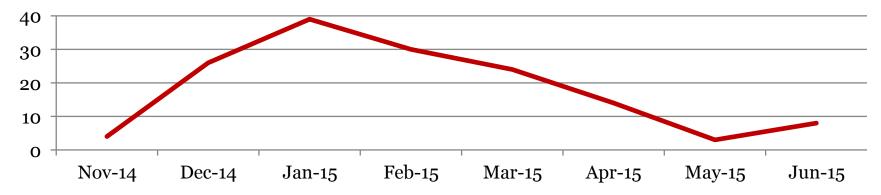

# Suspensions – In School

Number of student suspensions (total days of suspension):

|        | 6  |        | 7  |        | 8  |      | Total |         |
|--------|----|--------|----|--------|----|------|-------|---------|
| Jun-15 | 4  | 4      | 1  | 1      | 3  | 5    | 8     | 10      |
| May-15 | 0  | 0      | 3  | 3      | 0  | 0    | 3     | 3       |
| Apr-15 | 6  | (5.25) | 6  | (6)    | 2  | (2)  | 14    | (13.25) |
| Mar-15 | 7  | (9)    | 11 | (14)   | 6  | (6)  | 24    | (28)    |
| Feb-15 | 14 | (15)   | 10 | (11)   | 6  | (7)  | 30    | (33)    |
| Jan-15 | 14 | (23)   | 13 | (15)   | 12 | (12) | 39    | (50)    |
| Dec-14 | 7  | (7)    | 12 | (13.5) | 7  | (12) | 26    | (32.5)  |
| Nov-14 | 2  | (2)    | 1  | (2)    | 1  | (2)  | 4     | (6)     |
| Jun-14 | 5  | 11     | 0  | 0      | 4  | 6    | 9     | 17      |