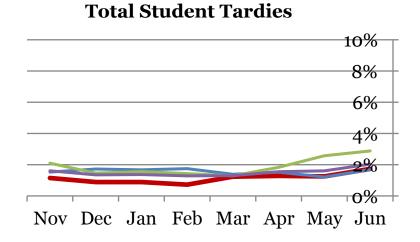

# <u>Tardies</u>

Average daily percent tardy:

|        | 6 | 7 | 8 | Total |
|--------|---|---|---|-------|
| Jun-15 | 2 | 2 | 3 | 2     |
| May-15 | 1 | 1 | 3 | 2     |
| Apr-15 | 1 | 2 | 2 | 2     |
| Mar-15 | 1 | 1 | 1 | 1     |
| Feb-15 | 1 | 2 | 1 | 1     |
| Jan-15 | 1 | 2 | 2 | 1     |
| Dec-14 | 1 | 2 | 1 | 1     |
| Nov-14 | 1 | 2 | 2 | 2     |
| Jun-14 | 2 | 2 | 2 | 2     |