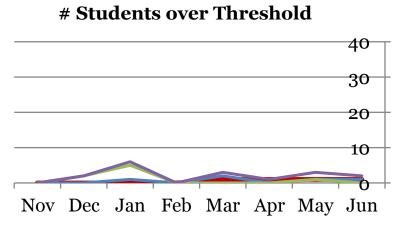

#### Number of students tardy 5 or more days:

|        | 6 | 7 | 8 | Total |
|--------|---|---|---|-------|
| Jun-15 | 1 | 1 | 0 | 2     |
| May-15 | 1 | 1 | 1 | 3     |
| Apr-15 | 1 | 0 | 0 | 1     |
| Mar-15 | 1 | 2 | 0 | 3     |
| Feb-15 | 0 | 0 | 0 | 0     |
| Jan-15 | 0 | 1 | 5 | 6     |
| Dec-14 | 0 | 0 | 2 | 2     |
| Nov-14 | 0 | 0 | 0 | 0     |
| Jun-14 | 3 | 4 | 2 | 9     |