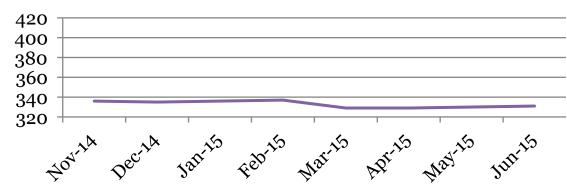

#### Enrollment – 1<sup>st</sup> of the month Total Jun-15 May-15 Apr-15 Mar-15 Feb-15 Jan-15 Dec-14 Nov-14 Jun-14

#### **Total School Enrollment**

Derby Middle School