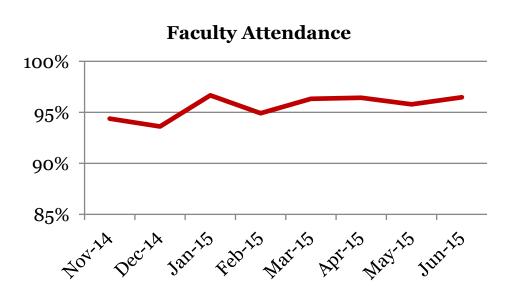

### <u>Attendance – Faculty</u> Average daily percent present:

|        | Total |
|--------|-------|
| Jun-15 | 96    |
| May-15 | 96    |
| Apr-15 | 96    |
| Mar-15 | 96    |
| Feb-15 | 95    |
| Jan-15 | 97    |
| Dec-14 | 94    |
| Nov-14 | 94    |
| Jun-14 | 91    |

\*This indicator reflects certified staff and does not include absences created by class trips, professional development, workman's comp and FMLA. However % may be reduced due to long term illness beyond FMLA.