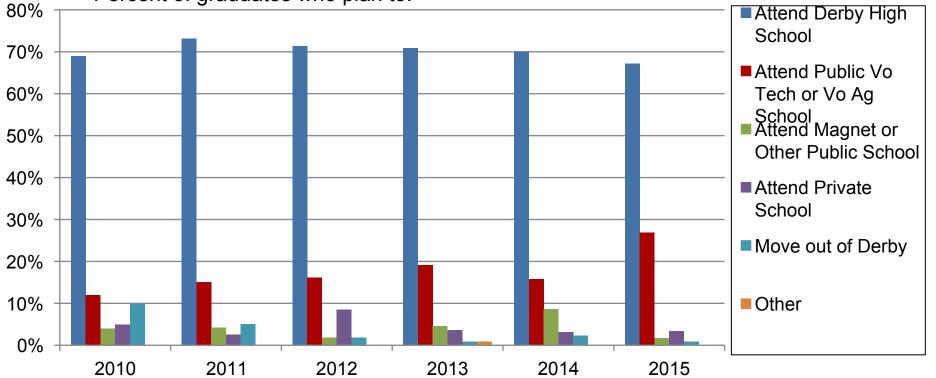

# June 2015

# Derby Public Schools Performance Dashboard

# Derby Middle School

William Vitelli, Principal

"People without information cannot act. People with information cannot help but act."

Ken Blanchard



# Promotion:

#### Percent of students promoted

|            | 6    | 7    | 8    |
|------------|------|------|------|
| June, 2015 | 100% | 100% | 100% |
| June, 2014 | 100% | 100% | 100% |
| June, 2013 | 99%  | 99%  | 99%  |
| June, 2012 | 100% | 100% | 100% |
| June, 2011 | 100% | 100% | 100% |
| June, 2010 | 100% | 100% | 100% |

### Post DMS Plans

Percent of graduates who plan to:



2

Derby Middle School

# **Quarterly Data**

# High Grades

Percent of students earning 80 or above in all courses and no unsatisfactory mark in citizenship:



# Failing Grades

Percent of students with at least one course below 60%:

|        |               |               |               |               | 60%<br>50%<br>40%<br>30%<br>20%<br>10% |
|--------|---------------|---------------|---------------|---------------|----------------------------------------|
|        | 4th Qtr 2013- | 1st Qtr 2014- | 2nd Qtr 2014- | 3rd Qtr 2014- | 4th Qtr 2014-                          |
|        | 14            | 15            | 15            | 15            | 15                                     |
| Gr 6   | 1.8%          | 12.5%         | 25.7%         | 2.7%          | 17.2%