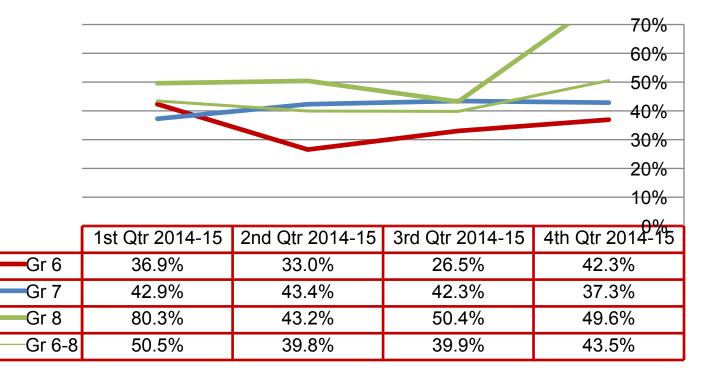

# High Grades

Percent of students earning 80 or above in all courses and no unsatisfactory mark in citizenship: