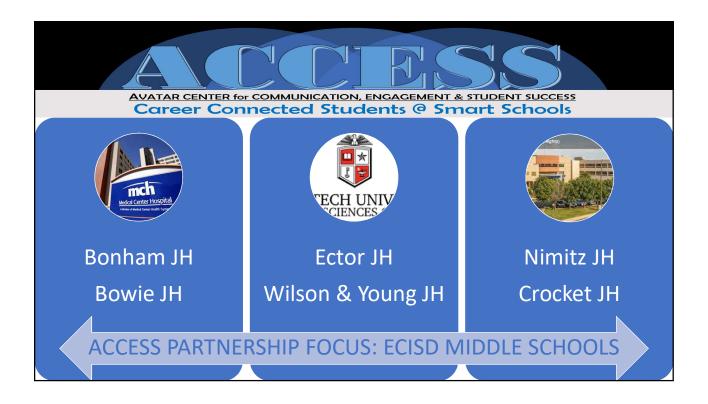

- ACCESS @ ECISD will be focused on working with the six middle school campuses.
- ECISD leadership has assigned two middle schools to each of the medical institutions.
- ECISD leadership has also assigned an ACCESS MODERATOR from each campus.
- ACCESS Moderator is the liaison, representing the campus to the ACCESS team.
- All Moderators will be provided with two log-ins:
  - Login for Avatar ICE (Career Management Portal)
  - Login for Avatar Collaboration (Portal for Project Coordination)
- Phase I:
  - May, 2018: Moderators sign-up for Avatar COLLABORATOIN and ICE.
    - Moderators Log into COLLABORATION and start planning for next school year.
  - May, 2018: Students sign-up for Avatar ICE.
    - Students are encouraged to log-in and be active on Avatar ICE during summer.
    - Students with highest activity get coupons and prizes (to be determined).
- Phase II: Next School Year Onsite Lectures & Health Screenings. Schedule: TBD