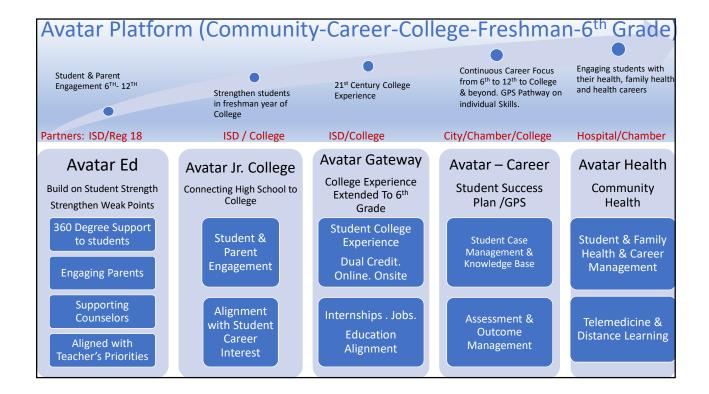

ical institutions.
- ECISD leadership has also assigned an ACCESS MODERATOR from each campus.
- ACCESS Moderator is the liaison, representing the campus to the ACCESS team.
- All Moderators will be provided with two log-ins:
  - Login for Avatar ICE (Career Management Portal)
  - Login for Avatar Collaboration (Portal for Project Coordination)
- Phase I:
  - May, 2018: Moderators sign-up for Avatar COLLABORATOIN and ICE.
    - Moderators Log into COLLABORATION and start planning for next school year.
  - May, 2018: Students sign-up for Avatar ICE.
    - Students are encouraged to log-in and be active on Avatar ICE during summer.
    - Students with highest activity get coupons and prizes (to be determined).
- Phase II: Next School Year Onsite Lectures & Health Screenings. Schedule: TBD