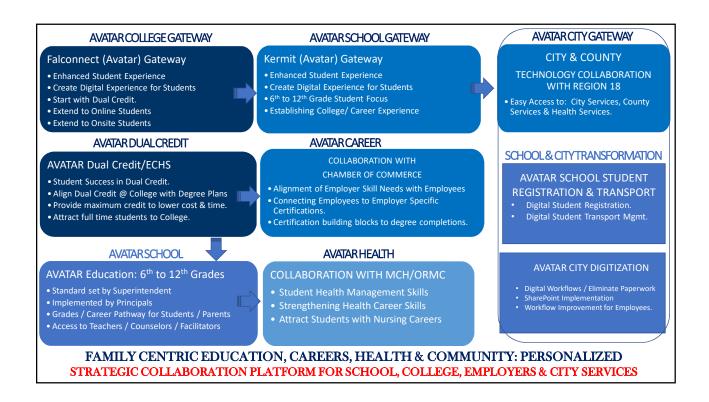

al institutions.
- ECISD leadership has also assigned an ACCESS MODERATOR from each campus.
- ACCESS Moderator is the liaison, representing the campus to the ACCESS team.
- All Moderators will be provided with two log-ins:
  - Login for Avatar ICE (Career Management Portal)
  - Login for Avatar Collaboration (Portal for Project Coordination)
- Phase I:
  - May, 2018: Moderators sign-up for Avatar COLLABORATOIN and ICE.
    - Moderators Log into COLLABORATION and start planning for next school year.
  - May, 2018: Students sign-up for Avatar ICE.
    - Students are encouraged to log-in and be active on Avatar ICE during summer.
    - Students with highest activity get coupons and prizes (to be determined).
- Phase II: Next School Year Onsite Lectures & Health Screenings. Schedule: TBD