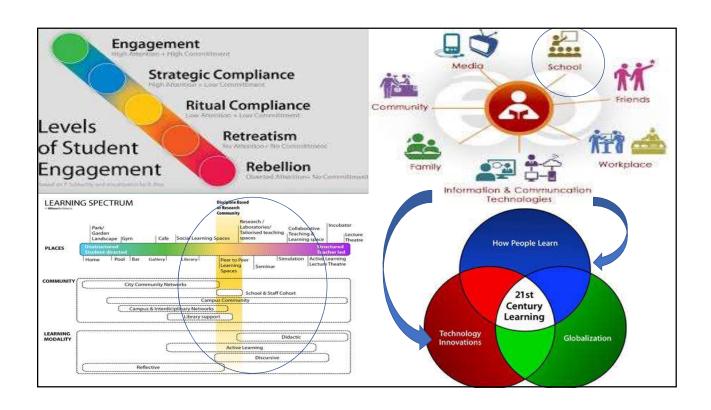

## ACCESS Career Initiative:

- Focus on Identification & Strengthening Student's Intrinsic Career Engagement
  - Individual students connected to Avatar ICE: CAREER Engagement Platform.
  - CAREER MENTORS to engage students in the career of their choice.
  - Coordinated on AVATAR ICE Platform.

## ACCESS Education Initiative:

- Focus on Chronic Diseases: Diabetes, Hypertension & Obesity
  - Grade appropriate LECTURES with emphasis on chronic diseases & STEAM.
  - CAREER MENTORS to educate students in PE or non-credit classes.
  - Coordinated on AVATAR Collaboration Platform.

## ACCESS Health Initiative:

- Annual testing of Fasting Sugar, Hypertension & Obesity Indicators.
  - Students provided access to online electronic medical record.
  - MENTORS to strength