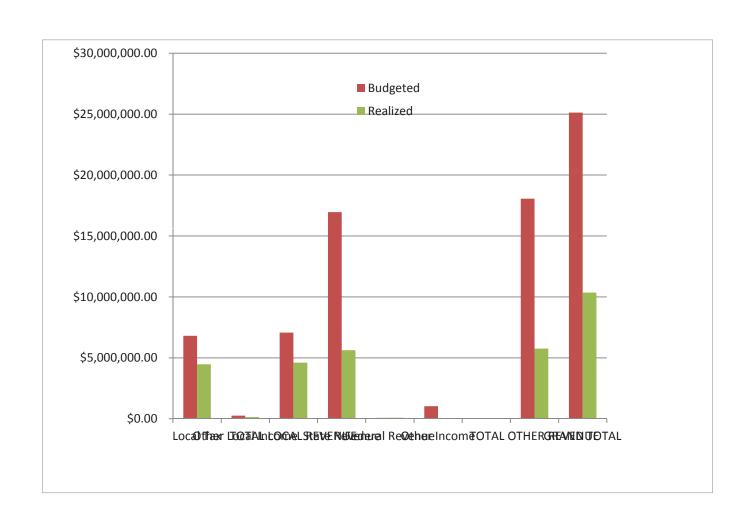

## General Operating Revenue (Fund 181 199) as of November 30, 2012

| REVENUE             | DESCRIPTION                        | <b>Estimated Revenue</b> | REVENUE<br>REALIZED | BALANCE         |
|---------------------|------------------------------------|--------------------------|---------------------|-----------------|
| Local Tax           | Taxes Current, Del.,P&I,Disc, Pen  | \$6,808,306.00           | \$4,464,183.99      | \$2,344,122.01  |
| Other Local Income  | All Other Local Revenue            | \$258,419.13             | \$135,330.73        | \$123,088.40    |
| TOTAL LOCAL REVENUE |                                    | \$7,066,725.13           | \$4,599,514.72      | \$2,467,210.41  |
| State Revenue       | Foundation & Per Capita            | \$16,962,346.00          | \$5,622,596.00      | \$11,339,750.00 |
| Federal Revenue     | Med/Mac Reimb. & Edu. Job Fund     | \$72,100.00              | \$79,936.70         | (\$7,836.70)    |
| Other Income        | On-Behalf Payments (State portion) | \$1,024,838.66           | \$0.00              | \$1,024,838.66  |
|                     | Sale of Property                   |                          | \$56,250.00         |                 |
| TOTAL OTHER REVENUE |                                    | \$18,059,284.66          | \$5,758,782.70      | \$12,300,501.96 |
| GRAND TOTAL         |                                    | \$25,126,009.79          | \$10,358,297.42     | \$14,767,712.37 |