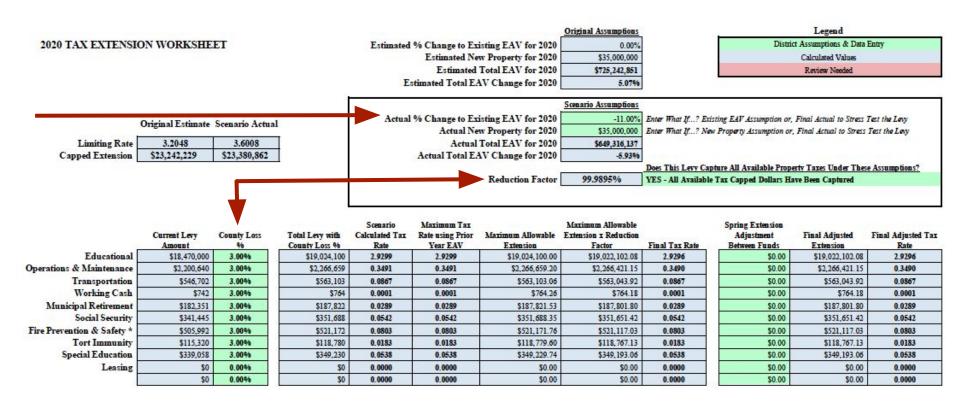

#### 2020 TAX EXTENSION WORKSHEET

**Original Assumptions** Estimated % Change to Existing EAV for 2020 0.00% **Estimated New Property for 2020** \$35,000,000 Estimated Total EAV for 2020 \$725,242,851 **Estimated Total EAV Change for 2020** 5.07% Legend

District Assumptions & Data Entry Calculated Values Review Needed

#### Original Estimate Scenario Actual

| Limiting Rate    | 3.2048       | 3.6008       |
|------------------|--------------|--------------|
| Capped Extension | \$23,242,229 | \$23,380,862 |

Scenario Assumptions Actual % Change to Existing EAV for 2020 -11.00% Enter What If...? Existing EAV Assumption or, Final Actual to Stress Test the Levy **Actual New Property for 2020** \$35,000,000 Actual Total EAV for 2020 \$649,316,137 Actual Total EAV Change for 2020 -5.93%

Enter What If...? New Property Assumption or, Final Actual to Stress Test the Levy

Does This Levy Capture All Available Property Taxes Under These Assumptions? Reduction Factor 99.9895% YES - All Available Tax Capped Dollars Have Been Captured

|                            | Current Levy<br>Amount | County Loss | Total Levy with<br>County Loss % | Scenario<br>Calculated Tax<br>Rate    | Maximum Tax<br>Rate using Prior<br>Year EAV | Maximum Allowable<br>Extension | Maximum Allowable<br>Extension x Reduction<br>Factor | Final Tax Rate | Spring Extension<br>Adjustment<br>Between Funds | Final Adjusted<br>Extension | Final Adjusted Tax<br>Rate |
|----------------------------|------------------------|-------------|----------------------------------|---------------------------------------|---------------------------------------------|--------------------------------|------------------------------------------------------|----------------|-------------------------------------------------|-----------------------------|----------------------------|
| Educational                | \$18,470,000           | 3.00%       | \$19,024,100                     | 2.9299                                | 2.9299                                      | \$19,024,100.00                | \$19,022,102.08                                      | 2.9296         | \$0.00                                          | \$19,022,102.08             | 2.9296                     |
| Operations & Maintenance   | \$2,200,640            | 3.00%       | \$2,266,659                      | 0.3491                                | 0.3491                                      | \$2,266,659.20                 | \$2,266,421.15                                       | 0.3490         | \$0.00                                          | \$2,266,421.15              | 0.3490                     |
| Transportation             | \$546,702              | 3.00%       | \$563,103                        | 0.0867                                | 0.0867                                      | \$563,103.06                   | \$563,043.92                                         | 0.0867         | \$0.00                                          | \$563,043.92                | 0.0867                     |
| Working Cash               | \$742                  | 3.00%       | \$764                            | 0.0001                                | 0.0001                                      | \$764.26                       | \$764.18                                             | 0.0001         | \$0.00                                          | \$764.18                    | 0.0001                     |
| Municipal Retirement       | \$182,351              | 3.00%       | \$187,822                        | 0.0289                                | 0.0289                                      | \$187,821.53                   | \$187,801.80                                         | 0.0289         | \$0.00                                          | \$187,801.80                | 0.0289                     |
| Social Security            | \$341,445              | 3.00%       | \$351,688                        | 0.0542                                | 0.0542                                      | \$351,688.35                   | \$351,651.42                                         | 0.0542         | \$0.00                                          | \$351,651.42                | 0.0542                     |
| Fire Prevention & Safety * | \$505,992              | 3.00%       | \$521,172                        | 0.0803                                | 0.0803                                      | \$521,171.76                   | \$521,117.03                                         | 0.0803         | \$0.00                                          | \$521,117.03                | 0.0803                     |
| Tort Immunity              | \$115,320              | 3.00%       | \$118,780                        | 0.0183                                | 0.0183                                      | \$118,779.60                   | \$118,767.13                                         | 0.0183         | \$0.00                                          | \$118,767.13                | 0.0183                     |
| Special Education          | \$339,058              | 3.00%       | \$349,230                        | 0.0538                                | 0.0538                                      | \$349,229.74                   | \$349,193.06                                         | 0.0538         | \$0.00                                          | \$349,193.06                | 0.0538                     |
| Leasing                    | \$0                    | 0.00%       | \$0                              | 0.0000                                | 0.0000                                      | \$0.00                         | \$0.00                                               | 0.0000         | \$0.00                                          | \$0.00                      | 0.0000                     |
|                            | \$0                    | 0.00%       | \$0                              | 0.0000                                | 0.0000                                      | \$0.00                         | \$0.00                                               | 0.0000         | \$0.00                                          | \$0.00                      | 0.0000                     |
| -                          |                        | 1           |                                  |                                       |                                             |                                |                                                      |                |                                                 |                             |                            |
| Capped Levy/Extension/Rate | \$22,702,250           |             | \$23,383,318                     | 3.6012                                | 3.6012                                      | \$23,383,317.50                | \$23,380,861.77                                      | 3.6008         | \$0.00                                          | \$23,380,861.77             | 3.6008                     |
| SEDOL IMRF Levy            | \$0                    |             |                                  | Α                                     | actual SEDOL IN                             | IRF Extension/Rate             | \$0.00                                               | 0.0000         | Lake County Only                                |                             | 0.0000                     |
| Bond & Interest Levy       | \$1,636,400            |             |                                  | Actual Bond & Interest Extension/Rate |                                             |                                |                                                      | 0.0000         | Includes Loss % Added by Co                     | ounty Clerk(s)              | 0.0000                     |
| Total Levy                 | \$24,338,650           |             |                                  |                                       | Actual T                                    | Total Extension/Rate           | \$23,380,862                                         | 3.6008         |                                                 |                             | 3.6008                     |