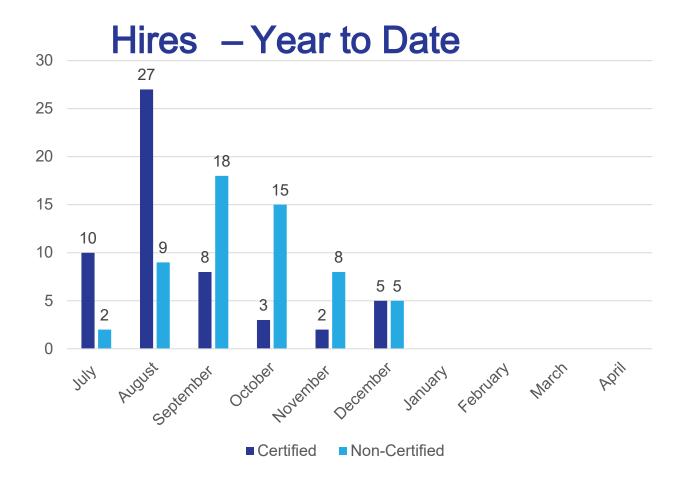

● Staffing: Time Period — December 1 — December 31, 2024

New Hires - 10

- Certified: 5
- PE & Health Teacher (Beman)
- World Language (Spanish) Teacher— (Beman)
- World Language (Spanish) Teacher (Beman)
- DEI Director (District)
- Music Teacher (Strings) (Beman)

New Hires continued on next page

● Staffing: Time Period — December 1 — December 31, 2024

New Hires - continued

- Non-Certified: 5
- ML Interventionist (MHS)
- Strings Teacher (Keigwin)
- Pre K Paraeducator (Snow)
- Building Sub (Adult Ed)
- Duty Aide (Moody)

New Hires continued on next page

Staffing: Time Period — December 1 — December 31, 2024