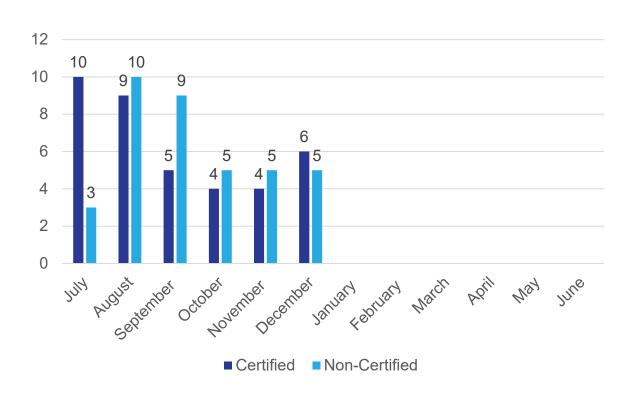

ext slide

- Staffing: Time Period December 1 December 31, 2024
- Vacancies (continued)
- Social Studies Teacher (Beman)
- Bilingual Teacher (District)
- Science Teacher Chemistry (MHS)
- Math Teacher (Beman)
- MSELI Coordinator (Social Worker) (MHS)
- Classified Vacancies 54
- Board Certified Behavioral Analyst (Farm Hill)
- Family Engagement Liaison; FEL − (MHS)
- SEL Interventionist (MHS)
- MTC Tutor (MTC)

Vacancies continued on next slide

- Staffing: Time Period December 1 December 31, 2024
- Vacancies (continued)
- Hall Monitors (MHS)
- Campus Security Officer (Beman)
- Expulsion Tutor (District)
- Paraeducator Vacancies 46
- MHS 13
- Beman -9
- Snow -5
- Wesley -3
- Bielefield -2
- Farm Hill -4
- Spencer -4
- Macdonough -1
- Moody -4
- Lawrence 1



# **Separations Year to Date**



#### Turnover and Vacancy Rate % Year to Date