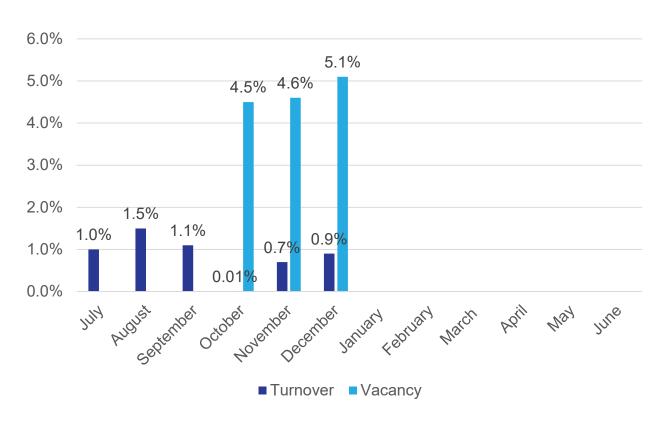

ember 31, 2024
- Vacancies (continued)
- Social Studies Teacher (Beman)
- Bilingual Teacher (District)
- Science Teacher Chemistry (MHS)
- Math Teacher (Beman)
- MSELI Coordinator (Social Worker) (MHS)
- Classified Vacancies 54
- Board Certified Behavioral Analyst (Farm Hill)
- Family Engagement Liaison; FEL − (MHS)
- SEL Interventionist (MHS)
- MTC Tutor (MTC)

Vacancies continued on next slide

- Staffing: Time Period December 1 December 31, 2024
- Vacancies (continued)
- Hall Monitors (MHS)
- Campus Security Officer (Beman)
- Expulsion Tutor (District)
- Paraeducator Vacancies 46
- MHS 13
- Beman -9
- Snow -5
- Wesley -3
- Bielefield -2
- Farm Hill -4
- Spencer -4
- Macdonough -1
- Moody -4
- Lawrence 1



# **Separations Year to Date**



#### Turnover and Vacancy Rate % Year to Date