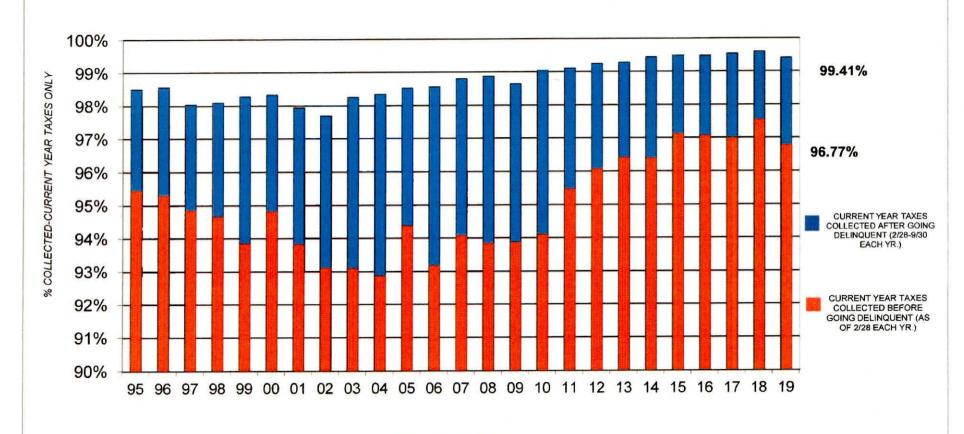

For the seventh year running, the current year delinquent tax (2018) collection rate exceeded 99%, at **99.41%** this year. The percentage last year was an all-time high of 99.60%; but I would point out that but for a single 2018 delinquent account which owed \$539,000 in base tax, the rate would have been 99.61%; an all time record! That account did pay in full in October. The total amount outstanding out of an original 2018 levy of \$264,060,729 stood at \$1,595,261 (as of 9/30/2019).