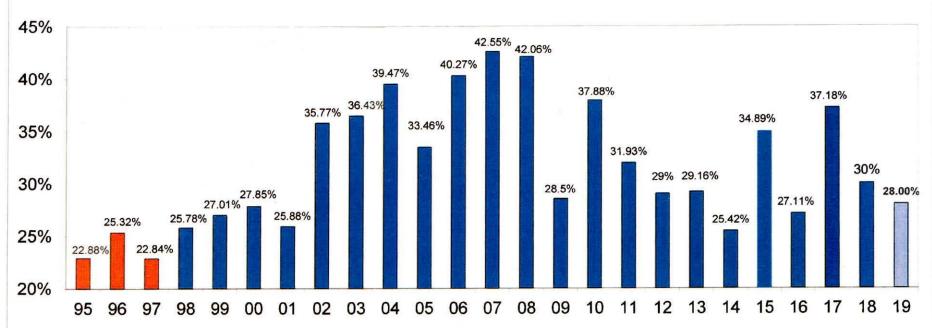

As is customary with this report, we are enclosing our office's unique breakdown of delinquent taxes splitting out current-year delinquent 2018 taxes from 2017 and prior year taxes due, allocated by collections activity. Also enclosed is our "TWENTY-FIVE YEAR COLLECTION HISTORY" (which includes several years before Sawko & Burroughs, P.C. represented the District), to provide a more complete picture of this past year's collections totals compared with previous collection years.