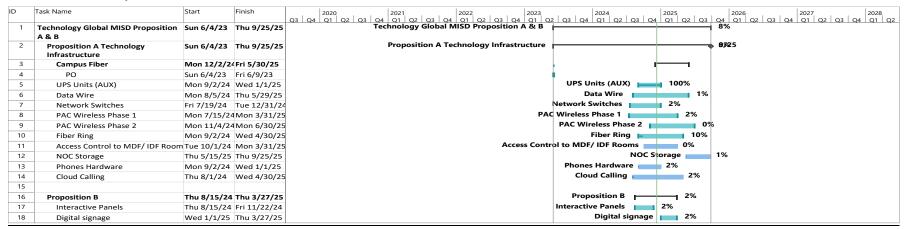

The Technology Department has issued purchase orders for Proposition A infrastructure equipment.

The equipment purchases include network switches and wireless access points for auxiliary buildings.

Technology has also issued purchase orders for Proposition B capital equipment purchases. Interactive panels have been shipped and will begin arriving soon. Digital displays have been ordered and should arrive in October.