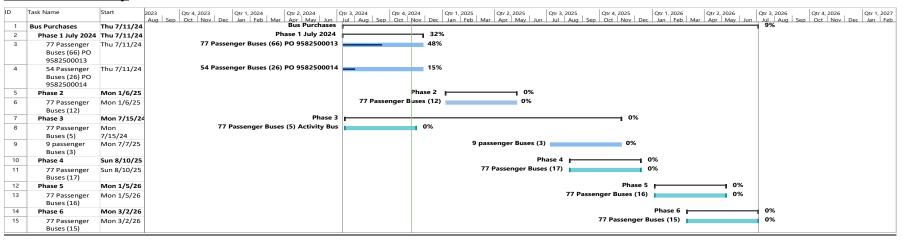

The Transportation Department issued Purchase Orders for 66 each 77 passenger and 26 each 54 passenger buses. 31 buses have been delivered. Several of the out of commission buses have been sold in auction. 26 Sped buses will arrive between December and January.