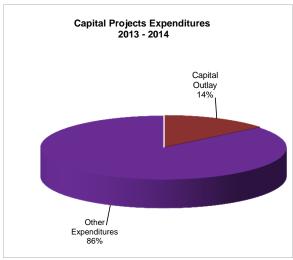

# **Capital Projects**

# **EXPENDITURES**

Purchased Services Supplies Capital Outlay Other Expenditures Transfers

| Sec                | ond | Quarter 2014 - 20 | )15         |  |
|--------------------|-----|-------------------|-------------|--|
| Annual             |     | Y-T-D             | % of Annual |  |
| Budget             |     | Actual            | Budget      |  |
|                    |     |                   |             |  |
| \$<br>-            | \$  | -                 | #DIV/0!     |  |
| \$<br>-            | \$  | -                 | #DIV/0!     |  |
| \$<br>882,743.00   | \$  | 888,015.74        | 101%        |  |
| \$<br>-            | \$  | 187,364.66        | #DIV/0!     |  |
| \$<br>150,810.00   | \$  | -                 | 0%          |  |
|                    |     |                   |             |  |
| \$<br>1,033,553.00 | \$  | 1,075,380.40      | 104%        |  |

| Second Quarter 2013 - 2014 |    |            |              |  |  |  |  |
|----------------------------|----|------------|--------------|--|--|--|--|
| Total Year                 |    | Y-T-D      | % of         |  |  |  |  |
|                            |    |            |              |  |  |  |  |
| Actuals                    |    | Actual     | FY 14 Actual |  |  |  |  |
| _                          |    | _          | _            |  |  |  |  |
| \$<br>-                    | \$ | -          | #DIV/0!      |  |  |  |  |
| \$<br>-                    | \$ | 313.50     | #DIV/0!      |  |  |  |  |
| \$<br>1,179,247.07         | \$ | 15,321.00  | 1%           |  |  |  |  |
| \$<br>141,491.38           | \$ | 93,228.93  | 66%          |  |  |  |  |
| \$<br>-                    | \$ | -          | #DIV/0!      |  |  |  |  |
|                            |    |            |              |  |  |  |  |
| \$<br>1,320,738.45         | \$ | 108,863.43 | 8%           |  |  |  |  |