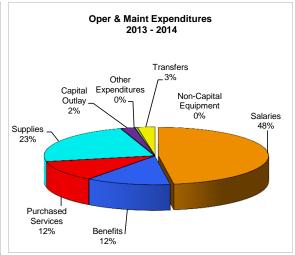

| Second Quarter 2013 - 2014 |    |              |              |  |  |
|----------------------------|----|--------------|--------------|--|--|
| Total Year                 |    | Y-T-D        | % of         |  |  |
| Actuals                    |    | Actual       | FY 14 Actual |  |  |
|                            |    |              |              |  |  |
| \$<br>1,898,152.39         | \$ | 948,473.09   | 50%          |  |  |
| \$<br>529,547.61           | \$ | 245,181.74   | 46%          |  |  |
| \$<br>488,098.07           | \$ | 230,631.66   | 47%          |  |  |
| \$<br>1,267,332.50         | \$ | 462,057.81   | 36%          |  |  |
| \$<br>25,101.47            | \$ | 39,555.00    | 158%         |  |  |
| \$<br>1,646.58             | \$ | 1,333.50     | 81%          |  |  |
| \$<br>17,972.17            | \$ | 7,208.92     | 40%          |  |  |
| \$<br>1,022,085.21         | \$ | 50,911.42    | 5%           |  |  |
| \$<br>5,249,936.00         | \$ | 1,985,353.14 | 38%          |  |  |