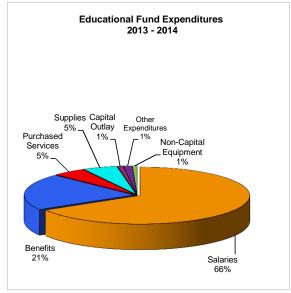

| Second Quarter 2013 - 2014 |    |               |              |  |  |  |
|----------------------------|----|---------------|--------------|--|--|--|
| Total Year                 |    | Y-T-D         | % of         |  |  |  |
| Actuals                    |    | Actual        | FY 14 Actual |  |  |  |
|                            |    |               |              |  |  |  |
| \$<br>42,375,717.87        | \$ | 17,295,497.59 | 41%          |  |  |  |
| \$<br>26,568,144.95        | \$ | 5,392,991.12  | 20%          |  |  |  |
| \$<br>2,683,105.73         | \$ | 1,277,400.40  | 48%          |  |  |  |
| \$<br>3,066,539.30         | \$ | 1,320,543.47  | 43%          |  |  |  |
| \$<br>9,344.50             | \$ | 228,890.60    | 2449%        |  |  |  |
| \$<br>907,156.17           | \$ | 332,552.01    | 37%          |  |  |  |
| \$<br>277,033.71           | \$ | 177,842.09    | 64%          |  |  |  |
| \$<br>269,611.59           | \$ | =             | 0%           |  |  |  |
|                            |    |               |              |  |  |  |
| \$<br>76,156,653.82        | \$ | 26,025,717.28 | 34%          |  |  |  |