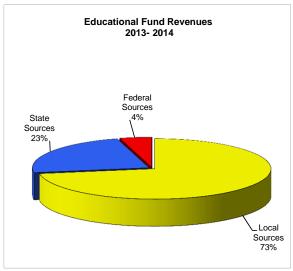

| Second Quarter 2013 - 2014 |    |               |              |  |  |
|----------------------------|----|---------------|--------------|--|--|
| Total Year                 |    | Y-T-D         | % of         |  |  |
| Actuals                    |    | Actual        | FY 14 Actual |  |  |
|                            |    |               |              |  |  |
| \$<br>32,478,399.17        | \$ | 29,988,473.09 | 92%          |  |  |
| \$<br>36,509,994.59        | \$ | 9,599,513.06  | 26%          |  |  |
| \$<br>6,516,602.32         | \$ | 1,825,042.94  | 28%          |  |  |
| \$<br>690,000.00           | \$ | =             | 0%           |  |  |
|                            |    |               |              |  |  |
| \$<br>76,194,996.08        | \$ | 41,413,029.09 | 54%          |  |  |