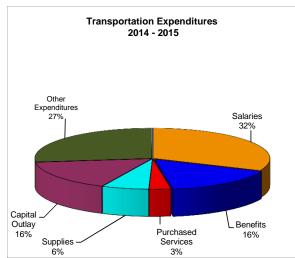

## **EXPENDITURES**

Salaries
Benefits
Purchased Services
Supplies
Capital Outlay
Other Expenditures
Non-Capital Equipment
Transfers

|    | Second Quarter 2014 - 2015 |    |              |             |  |  |  |
|----|----------------------------|----|--------------|-------------|--|--|--|
|    | Annual                     |    | Y-T-D        | % of Annual |  |  |  |
|    | Budget                     |    | Actual       | Budget      |  |  |  |
|    |                            |    |              |             |  |  |  |
| \$ | 2,092,000.00               | \$ | 786,744.85   | 38%         |  |  |  |
| \$ | 1,061,953.00               | \$ | 395,448.00   | 37%         |  |  |  |
| \$ | 145,950.00                 | \$ | 75,086.79    | 51%         |  |  |  |
| \$ | 531,000.00                 | \$ | 161,489.87   | 30%         |  |  |  |
| \$ | 393,724.00                 | \$ | 400,857.66   | 102%        |  |  |  |
| \$ | 671,272.00                 | \$ | 668,518.15   | 100%        |  |  |  |
| \$ | 11,000.00                  | \$ | 1,696.32     | 15%         |  |  |  |
| \$ | 500,000.00                 | \$ | -            | 0%          |  |  |  |
|    |                            |    |              |             |  |  |  |
| \$ | 5,406,899.00               | \$ | 2,489,841.64 | 46%         |  |  |  |