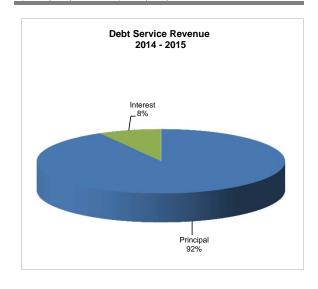

# **EXPENDITURES**

Purchased Services Principal Interest Transfers

| Second Quarter 2014 - 2015 |    |              |             |  |  |  |
|----------------------------|----|--------------|-------------|--|--|--|
| Annual                     |    | Y-T-D        | % of Annual |  |  |  |
| Budget                     |    | Actual       | Budget      |  |  |  |
|                            |    |              |             |  |  |  |
| \$<br>3,000.00             | \$ | 1,605.00     | 54%         |  |  |  |
| \$<br>3,773,318.00         | \$ | 6,270,000.00 | 166%        |  |  |  |
| \$<br>3,060,232.00         | \$ | 563,550.00   | 18%         |  |  |  |
| \$<br>-                    | \$ | =            | #DIV/0!     |  |  |  |
|                            |    |              |             |  |  |  |
| \$<br>6,836,550.00         | \$ | 6,835,155.00 | 100%        |  |  |  |