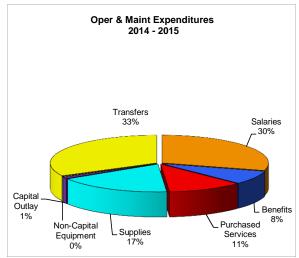

## **EXPENDITURES**

Salaries
Benefits
Purchased Services
Supplies
Capital Outlay
Other Expenditures
Non-Capital Equipment
Transfers

| Second Quarter 2014 - 2015 |     |              |             |  |  |
|----------------------------|-----|--------------|-------------|--|--|
|                            | ona |              |             |  |  |
| Annual                     |     | Y-T-D        | % of Annual |  |  |
| Budget                     |     | Actual       | Budget      |  |  |
|                            |     |              |             |  |  |
| \$<br>1,959,660.00         | \$  | 932,778.12   | 48%         |  |  |
| \$<br>530,650.00           | \$  | 250,512.02   | 47%         |  |  |
| \$<br>466,600.00           | \$  | 360,788.96   | 77%         |  |  |
| \$<br>1,394,000.00         | \$  | 551,137.74   | 40%         |  |  |
| \$<br>111,000.00           | \$  | 32,295.91    | 29%         |  |  |
| \$<br>12,550.00            | \$  | -            | 0%          |  |  |
| \$<br>23,100.00            | \$  | 9,305.74     | 40%         |  |  |
| \$<br>1,000,292.00         | \$  | 1,034,991.92 | 103%        |  |  |
| \$<br>5,497,852.00         | \$  | 3,171,810.41 | 58%         |  |  |