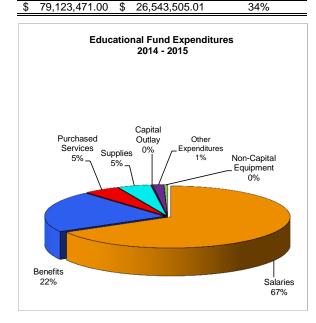

#### **EDUCATIONAL FUND**

#### **EXPENDITURES**

Salaries
Benefits
Purchased Services
Supplies
Capital Outlay
Other Expenditures
Non-Capital Equipment
Transfers

| Second Quarter 2014 - 2015 |    |               |             |  |  |
|----------------------------|----|---------------|-------------|--|--|
| Annual                     |    | Y-T-D         | % of Annual |  |  |
| Budget                     |    | Actual        | Budget      |  |  |
|                            |    |               |             |  |  |
| \$<br>43,429,746.00        | \$ | 17,733,000.31 | 41%         |  |  |
| \$<br>28,789,293.00        | \$ | 5,759,097.76  | 20%         |  |  |
| \$<br>2,201,860.00         | \$ | 1,284,741.23  | 58%         |  |  |
| \$<br>3,508,220.00         | \$ | 1,196,017.01  | 34%         |  |  |
| \$<br>27,239.00            | \$ | 49,689.02     | 182%        |  |  |
| \$<br>1,015,063.00         | \$ | 396,580.64    | 39%         |  |  |
| \$<br>118,789.00           | \$ | 124,379.04    | 105%        |  |  |
| \$<br>33,261.00            | \$ | -             | 0%          |  |  |
|                            |    |               |             |  |  |

| Second Quarter 2013 - 2014 |    |               |              |  |  |  |
|----------------------------|----|---------------|--------------|--|--|--|
| Total Year                 |    | Y-T-D         | % of         |  |  |  |
| Actuals                    |    | Actual        | FY 14 Actual |  |  |  |
|                            |    |               |              |  |  |  |
| \$<br>42,375,717.87        | \$ | 17,295,497.59 | 41%          |  |  |  |
| \$<br>26,568,144.95        | \$ | 5,392,991.12  | 20%          |  |  |  |
| \$<br>2,683,105.73         | \$ | 1,277,400.40  | 48%          |  |  |  |
| \$<br>3,066,539.30         | \$ | 1,320,543.47  | 43%          |  |  |  |
| \$<br>9,344.50             | \$ | 228,890.60    | 2449%        |  |  |  |
| \$<br>907,156.17           | \$ | 332,552.01    | 37%          |  |  |  |
| \$<br>277,033.71           | \$ | 177,842.09    | 64%          |  |  |  |
| \$<br>269,611.59           | \$ | =             | 0%           |  |  |  |
|                            |    |               |              |  |  |  |
| \$<br>76,156,653.82        | \$ | 26,025,717.28 | 34%          |  |  |  |