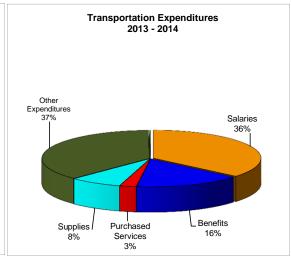

#### **TRANSPORTATION**

## **EXPENDITURES**

Salaries
Benefits
Purchased Services
Supplies
Capital Outlay
Other Expenditures
Non-Capital Equipment
Transfers

|    | Second Quarter 2014 - 2015 |    |              |             |  |  |  |
|----|----------------------------|----|--------------|-------------|--|--|--|
|    | Annual                     |    | Y-T-D        | % of Annual |  |  |  |
|    | Budget                     |    | Actual       | Budget      |  |  |  |
|    |                            |    |              |             |  |  |  |
| \$ | 2,092,000.00               | \$ | 786,744.85   | 38%         |  |  |  |
| \$ | 1,061,953.00               | \$ | 395,448.00   | 37%         |  |  |  |
| \$ | 145,950.00                 | \$ | 75,086.79    | 51%         |  |  |  |
| \$ | 531,000.00                 | \$ | 161,489.87   | 30%         |  |  |  |
| \$ | 393,724.00                 | \$ | 400,857.66   | 102%        |  |  |  |
| \$ | 671,272.00                 | \$ | 668,518.15   | 100%        |  |  |  |
| \$ | 11,000.00                  | \$ | 1,696.32     | 15%         |  |  |  |
| \$ | 500,000.00                 | \$ | -            | 0%          |  |  |  |
|    |                            |    |              |             |  |  |  |
| \$ | 5,406,899.00               | \$ | 2,489,841.64 | 46%         |  |  |  |

| _  |                            |    |              |              |  |  |
|----|----------------------------|----|--------------|--------------|--|--|
|    | Second Quarter 2013 - 2014 |    |              |              |  |  |
|    | Total Year                 |    | Y-T-D        | % of         |  |  |
|    | Actuals                    |    | Actual       | FY 14 Actual |  |  |
|    |                            |    |              |              |  |  |
| \$ | 1,942,585.82               | \$ | 809,681.47   | 42%          |  |  |
| \$ | 1,004,150.22               | \$ | 357,271.95   | 36%          |  |  |
| \$ | 148,817.43                 | \$ | 55,414.53    | 37%          |  |  |
| \$ | 528,114.12                 | \$ | 175,411.23   | 33%          |  |  |
| \$ | 999,025.00                 | \$ | _            | 0%           |  |  |
| \$ | 840,060.61                 | \$ | 838,451.25   | 100%         |  |  |
| \$ | 3,861.28                   | \$ | 3,861.28     | 100%         |  |  |
| \$ | 250,000.00                 | \$ | -            | 0%           |  |  |
| \$ | 5,716,614.48               | \$ | 2,240,091.71 | 39%          |  |  |