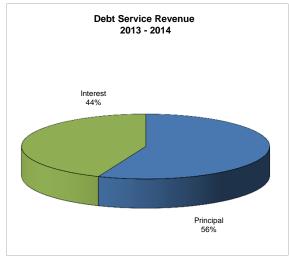

| Second Quarter 2013 - 2014 |              |    |              |              |  |
|----------------------------|--------------|----|--------------|--------------|--|
|                            | Total Year   |    | Y-T-D        | % of         |  |
|                            | Actuals      |    | Actual       | FY 14 Actual |  |
|                            |              |    |              |              |  |
| \$                         | 2,856.00     | \$ | 856.00       | 30%          |  |
| \$                         | 3,729,640.10 | \$ | 3,729,640.10 | 100%         |  |
| \$                         | 2,905,709.90 | \$ | 2,905,709.90 | 100%         |  |
| \$                         | -            | \$ | -            | #DIV/0!      |  |
|                            |              |    |              |              |  |
| \$                         | 6,638,206.00 | \$ | 6,636,206.00 | 100%         |  |