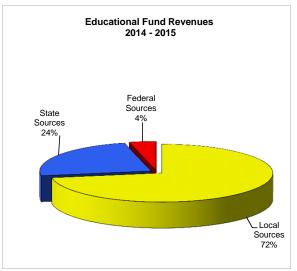

## **EDUCATIONAL FUND**

# **REVENUES**

Local Sources State Sources Federal Sources Transfer In

| Second Quarter 2014 - 2015 |    |               |             |  |  |
|----------------------------|----|---------------|-------------|--|--|
| Annual                     |    | Y-T-D         | % of Annual |  |  |
| Budget                     |    | Actual        | Budget      |  |  |
|                            |    |               |             |  |  |
| \$<br>34,571,818.00        | \$ | 30,033,282.86 | 87%         |  |  |
| \$<br>37,460,096.00        | \$ | 9,859,447.18  | 26%         |  |  |
| \$<br>6,580,635.00         | \$ | 1,602,678.81  | 24%         |  |  |
| \$<br>520,000.00           | \$ | -             | 0%          |  |  |
|                            |    |               |             |  |  |
| \$<br>79,132,549.00        | \$ | 41,495,408.85 | 52%         |  |  |