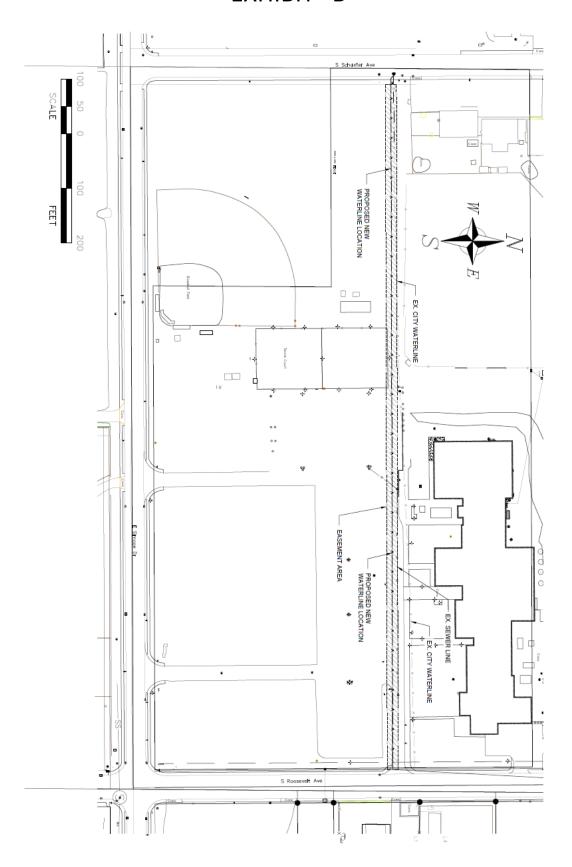

- 1. The Grantor does hereby grant to the Grantee, and its assigns, a perpetual easement to enter, and to construct reconstruct, operate, maintain, and remove water lines and associated facilities and appurtenances thereto, or any part thereof, hereinafter referred to as "Facilities," for the underground distribution and conveyance of potable water under, over and across the following described land situated in the County of Klickitat, State of Washington:
  - All that real property described as 10 feet on both sides of a line described in Exhibit "A" and shown in Exhibit "B" or the as-built main line if altered during construction, attached hereto, incorporated herein, and hereby made a part hereof by this reference.
- 2. The Grantor does hereby grant unto the Grantee, and its assigns, a temporary construction easement until September 1, 2025, on, over and across the following described land situated in the County of Klickitat, State of Washington:
  - All that Real property described as 20 feet on both sides of a line described in Exhibit "A" and shown in Exhibit "B", attached hereto, incorporated herein, and hereby made a part hereof by this reference.
- 3. The Grantor further grants unto the Grantee the right of ingress and egress over and across any portion of the property of Grantor adjoining the Described Property, which the Grantees may deem necessary to use in order to exercise the rights granted in Paragraph (1) hereof.
- 4. The Grantors covenant for themselves, their heirs, successors, and assigns that they will not build or place, or allow to be built or placed, or constructed closer than ten (10) feet from the nearest waterline facilities, without written consent from the Grantee.
- 5. The Grantee covenants to make reasonable efforts to protect existing landscaping vegetation, surface improvements and structures while performing the work identified in paragraph (1). Furthermore, the Grantee agrees to restore disturbed lawn, replace trees and shrubs, and repair or replace fences, gates, retaining walls, and similar structures that are damaged as a result of performing work identified in paragraph (1).
- 6. The terms and conditions hereof shall be binding upon and inure to the benefit of heirs, executors, administrators, devisees, successors, trustees or assigns of the parties hereto. The rights and benefits to the Grantee shall be assignable by the Grantee without the consent of Grantor, but any such assignment shall be subject to the terms and conditions of the Easement Deed. This easement shall run with the land and shall burden the property described in Exhibit "A".

## **EXHIBIT "A"**

Goldendale School District 404 04162131000100

Having an interest in the property hereinafter described:

ALL OF NE1/4 of the SW1/4 INCLUDING TAX LOTS 41-A, 29 & 30 IRR TRACTS, Section 21, Township 4 North, Range 16 East, W.M., Klickitat County, Washington.

For and in consideration of good and valuable consideration, receipt of which is hereby acknowledged, hereby grants and conveys to the City of Goldendale, a municipal corporation, an easement over, across and through a strip of land described as follows:

Commencing at the Center of Section 21, Township 4 North, Range 16 East, W.M., Klickitat County, Washington; THENCE South 3°07'14" West, 851.55 feet to a point on the westerly right of way of Roosevelt Street and the True Point of Beginning; THENCE South 89°50'48" West, 1,262.52 feet to the Easterly right of way of S. Schuster Ave. and the terminus.

# EXHIBIT "B"