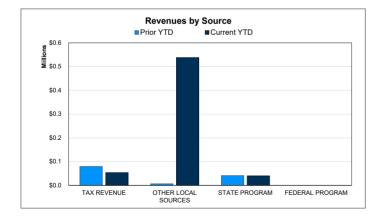

|
| 0           | 0                |                 |
| 0           | 0                |                 |
| 0           | 0                |                 |
| 0           | 0                |                 |
| \$929,286   | \$6,156,853      | 15.09%          |
| (\$207.420) | ê7 c00           |                 |
| (\$297,138) | \$7,628          |                 |
|             |                  |                 |
| \$0         | \$0              |                 |
| 0           | (7,628)          |                 |
| \$0         | (\$7,628)        |                 |
| (\$297,138) | \$0              |                 |
| V           |                  |                 |
| \$1,545,896 | \$1,843,034      |                 |
|             |                  | •               |