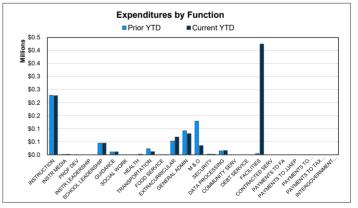

|
| 0           | 0                |                 |
| 0           | 0                |                 |
| 0           | 0                |                 |
| 0           | 0                |                 |
| \$929,286   | \$6,156,853      | 15.09%          |
| (\$207.420) | ê7 c00           |                 |
| (\$297,138) | \$7,628          |                 |
|             |                  |                 |
| \$0         | \$0              |                 |
| 0           | (7,628)          |                 |
| \$0         | (\$7,628)        |                 |
| (\$297,138) | \$0              |                 |
| V           |                  |                 |
| \$1,545,896 | \$1,843,034      |                 |
|             |                  | •               |