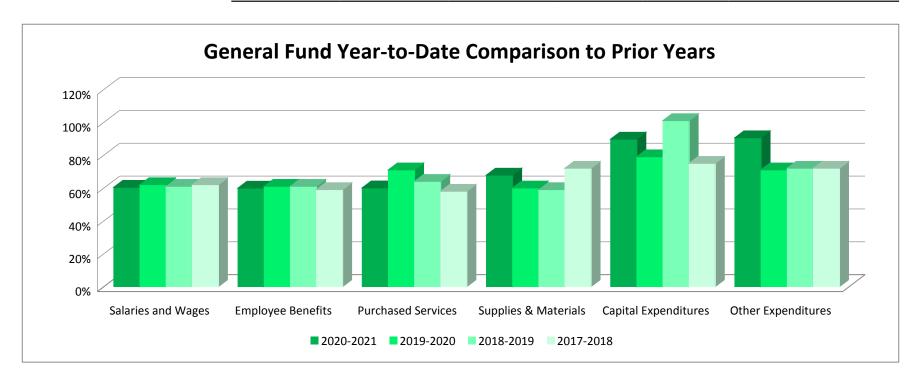

#### **General Fund**

Salaries and Wages Employee Benefits Purchased Services Supplies & Materials Capital Expenditures Other Expenditures Total General Fund

Food Service Fund Community Education Fund Construction Fund Debt Service Fund Custodial Fund Total All Funds

| 2020-2021     |               |               | Year-to-Date Compared to Total Budget |           |           |           |
|---------------|---------------|---------------|---------------------------------------|-----------|-----------|-----------|
| Current Month | Year-to-Date  | Budget        | 2020-2021                             | 2019-2020 | 2018-2019 | 2017-2018 |
| 502,636.88    | 3,420,320.04  | 5,661,755.00  | 60%                                   | 62%       | 61%       | 62%       |
| 191,567.54    | 1,401,812.87  | 2,339,901.00  | 60%                                   | 61%       | 61%       | 59%       |
| 77,871.14     | 929,960.94    | 1,548,375.00  | 60%                                   | 71%       | 64%       | 58%       |
| 34,642.42     | 470,427.33    | 693,635.00    | 68%                                   | 60%       | 59%       | 72%       |
| 67,148.37     | 290,891.91    | 324,221.00    | 90%                                   | 79%       | 101%      | 75%       |
| 35.00         | 42,822.38     | 47,286.00     | 91%                                   | 71%       | 72%       | 72%       |
| 873,901.35    | 6,556,235.47  | 10,615,173.00 | 62%                                   | 63%       | 63%       | 62%       |
|               |               |               |                                       |           |           |           |
| 44,505.73     | 314,131.51    | 507,389.00    | 62%                                   | 75%       | 70%       | 72%       |
| 24,267.37     | 179,510.58    | 301,993.00    | 59%                                   | 57%       | 58%       | 58%       |
| 347,102.62    | 7,561,278.86  | 8,950,000.00  | 84%                                   | 12%       | 29%       | n/a       |
| -             | 1,263,097.50  | 1,325,754.00  | 95%                                   | 100%      | n/a       | n/a       |
| 1,500.00      | 6,750.00      | 10,500.00     | 64%                                   | 69%       | 80%       | 60%       |
| 1,291,277.07  | 15,881,003.92 | 21,710,809.00 | 73%                                   | 43%       | 62%       | 63%       |