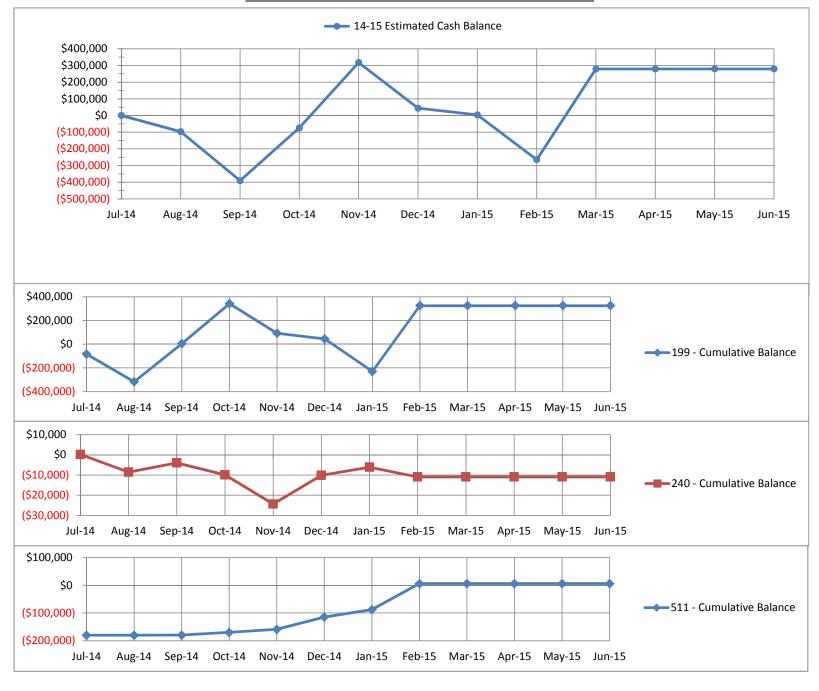

## **CASH FLOW vs EXPENDITURES 2014-2015**

|                                         | Jul-14      | Aug-14       | Sep-14      | Oct-14      | Nov-14        | Dec-14      | Jan-15      | Feb-15      | Mar-15     | Apr-15     | May-15     | Jun-15     | Totals      |
|-----------------------------------------|-------------|--------------|-------------|-------------|---------------|-------------|-------------|-------------|------------|------------|------------|------------|-------------|
| Payment Class 3 - FSP %                 | 0%          | 20%          | 45%         | 35%         | 0%            | 0%          | 0%          | 0%          | 0%         | 0%         | 0%         | 0%         |             |
| 2015- Estimated FSP Payments            | \$0         | \$346,234    | \$778,248   | \$604,958   | \$0           | \$0         | \$0         | \$0         | \$0        | \$0        | \$0        | \$0        | \$1,729,440 |
| 14-15 Estimated Cash Balance            | \$0         | (\$96,484)   | (\$390,715) | (\$74,335)  | \$317,737     | \$43,800    | \$4,233     | (\$264,753) | \$279,392  | \$279,392  | \$279,392  | \$279,392  |             |
| Balance including prior years           | \$0         | \$112,080    | \$60,192    | \$426,601   | \$818,673     | \$544,736   | \$505,169   | \$236,183   | \$780,328  | \$780,328  | \$780,328  | \$780,328  |             |
| M&O Taxes - <i>current</i> (199-5711)   | \$8,957     | \$4,820      | \$816       | \$88,799    | \$106,075     | \$420,467   | \$523,314   | \$931,320   |            |            |            |            | \$2,084,569 |
| M&O Taxes - <i>prior yrs</i> (199-5712) | \$2,936     | \$1,795      | \$1,684     | \$6,152     | \$1,737       | \$4,058     | \$978       | \$734       |            |            |            |            | \$20,075    |
| M&O Taxes - <i>P&amp;I</i> (199-5719)   | \$2,066     | \$1,218      | \$693       | \$1,422     | \$431         | \$1,730     | \$235       | \$1,363     |            |            |            |            | \$9,158     |
| Other Local Rev - (199-5700)            | \$2,726     | \$1,992      | \$8,790     | \$7,931     | \$5,856       | \$7,286     | \$8,541     | \$5,519     |            |            |            |            | \$48,641    |
| ASF - current year (199-5811)           | \$0         | \$0          | \$0         | \$0         | \$562         | \$12,911    | \$0         | \$0         |            |            |            |            | \$13,473    |
| ASF - <i>prior years</i> (199-5811)     | \$12,560    | \$18,213     | \$0         | \$0         | \$0           | \$0         | \$0         | \$0         |            |            |            |            | \$30,773    |
| FSP - <i>current year</i> (199-5812)    | \$0         | \$0          | \$778,315   | \$605,849   | \$32,550      | \$0         | \$0         | \$0         |            |            |            |            | \$1,416,714 |
| FSP - <i>prior years</i> (199-5812)     | \$196,004   | \$224,130    | \$50,029    | \$0         | \$0           | \$0         | \$0         | \$0         |            |            |            |            | \$470,163   |
| Other State Rev - TRS (199-5800)        | \$0         | \$0          | \$0         | \$0         | \$0           | \$0         | \$0         | \$0         |            |            |            |            | \$0         |
| 199 Total Rev - Local/State             | \$16,685    | \$9,825      | \$790,299   | \$710,153   | \$147,211     | \$446,453   | \$533,068   | \$938,937   |            |            |            |            | \$3,592,630 |
| 809 Interest Revenue                    | \$2         | \$2          | \$2         | \$1         | \$1           | \$2         | \$2         | \$2         |            |            |            |            | \$14        |
| 199 - Expenditures                      | \$100,589   | \$242,770    | \$468,929   | \$373,013   | \$396,723     | \$494,298   | \$807,936   | \$383,607   |            |            |            |            | \$3,267,865 |
| 199 - Monthly Balances                  | (\$83,903)  | (\$232,943)  | \$321,371   | \$337,141   | (\$249,511)   | (\$47,843)  | (\$274,866) | \$555,332   |            |            |            |            | \$324,779   |
| 199 - Cumulative Balance                | (\$83,903)  | (\$316,846)  | \$4,525     | \$341,667   | \$92,156      | \$44,313    | (\$230,553) | \$324,779   | \$324,779  | \$324,779  | \$324,779  | \$324,779  |             |
| 240 - Food Service Revenues             | \$491       | \$6,118      | \$18,614    | \$27,036    | \$14,256      | \$32,774    | \$23,400    | \$23,272    |            |            |            |            | \$145,962   |
| 240 - Food Service Expenditures         | \$328       | \$14,804     | \$14,040    | \$32,957    | \$28,719      | \$18,583    | \$19,327    | \$28,112    |            |            |            |            | \$156,870   |
| 240 - Monthly Balances                  | \$163       | (\$8,686)    | \$4,574     | (\$5,921)   | (\$14,462)    | \$14,191    | \$4,073     | (\$4,839)   |            |            |            |            | (\$10,908)  |
| 240 - Cumulative Balance                | \$163       | (\$8,524)    | (\$3,949)   | (\$9,870)   | (\$24,333)    | (\$10,142)  | (\$6,069)   | (\$10,908)  | (\$10,908) | (\$10,908) | (\$10,908) | (\$10,908) |             |
| I&S Taxes (511-5711)                    | \$991       | \$532        | \$90        | \$8,966     | \$10,709      | \$43,401    | \$53,134    | \$94,025    |            |            |            |            | \$211,849   |
| I&S Prior Year Taxes (511-5712)         | \$339       | \$182        | \$186       | \$678       | \$192         | \$494       | \$104       | \$76        |            |            |            |            | \$2,250     |
| I&S Penalty Taxes (511-5719)            | \$234       | \$107        | \$74        | \$155       | \$48          | \$214       | \$26        | \$134       |            |            |            |            | \$992       |
| Other 511-5700                          | \$62        | \$38         | \$36        | \$41        | \$37          | \$46        | \$55        | \$65        |            |            |            |            | \$379       |
| EDA (511-5829)                          | \$0         | \$0          | \$0         | \$0         | \$0           | \$0         | \$0         | \$0         |            |            |            |            | \$0         |
| IFA (511-5829)                          | \$0         | \$0          | \$0         | \$0         | \$0           | \$0         | \$0         | \$0         |            |            |            |            | \$0         |
| 511 Total Rev - Local/State             | \$1,626     | \$858        | \$386       | \$9,841     | \$10,986      | \$44,155    | \$53,318    | \$94,299    |            |            |            |            | \$215,469   |
| 511 - Expenditures                      | \$181,630   | \$750        | \$0         | \$0         | \$0           | \$0         | \$26,630    | \$0         |            |            |            |            | \$209,010   |
| 511 - Monthly Balances                  | (\$180,004) | \$108        | \$386       | \$9,841     | \$10,986      | \$44,155    | \$26,688    | \$94,299    |            |            |            |            | \$6,459     |
| 511 - Cumulative Balance                | (\$180,004) | (\$179,896)  | (\$179,510) | (\$169,670) | (\$158,683)   | (\$114,528) | (\$87,840)  | \$6,459     | \$6,459    | \$6,459    | \$6,459    | \$6,459    |             |
| 211/255 Title, 289 REAP Revenues        | \$0         | \$0          | \$0         | \$11,794    | \$0           | \$0         | \$7,861     | \$0         |            |            |            |            | \$19,655    |
| 211/255 Title, 289 REAP Expenditures    | \$0         | \$14,308     | \$9,566     | \$7,675     | \$5,458       | \$5,914     | \$6,338     | \$6,348     |            |            |            |            | \$55,606    |
| Federal Funds - Monthly Balances        | \$0         | (\$14,308)   | (\$9,566)   | \$4,119     | (\$5,458)     | (\$5,914)   | \$1,523     | (\$6,348)   |            |            |            |            | (\$35,951)  |
| 410 - IMA Revenues                      | \$0         | \$0          | \$0         | \$59,188    | \$0           | \$0         | \$284       | \$0         |            |            |            |            | \$59,472    |
| 410 - IMA Expenditures                  | \$12,744    | \$38,294     | \$0         | \$2,456     | \$4,506       | \$0         | \$0         | \$0         |            |            |            |            | \$58,000    |
| 410 - Monthly Balances                  | (\$12,744)  | (\$38,294)   | \$0         | \$56,732    | (\$4,506)     | \$0         | \$284       | \$0         |            |            |            |            | \$1,472     |
| 410 - Cumulative Balance                | (\$12,744)  | (\$51,038)   | (\$51,038)  | \$5,694     | \$1,188       | \$1,188     | \$1,472     | \$1,472     | \$1,472    | \$1,472    | \$1,472    | \$1,472    |             |
|                                         |             | , , , ,      | , , ,       |             |               |             |             |             |            |            |            |            |             |
| Total M&O Monthly Revenues              | \$17,177    | \$15,945     | \$808,915   | \$808,173   | \$161,469     | \$479,229   | \$564,615   | \$962,211   |            |            |            |            | \$3,817,734 |
| Total M&O Monthly Expenditures          | \$113,661   | \$310,176    | \$492,535   | \$416,101   | \$435,406     | \$518,796   | \$833,601   | \$418,066   |            |            |            |            | \$3,538,342 |
| Monthly Rev minus Expend                | (\$96,484)  | (\$294,231)  | \$316,380   | \$392,072   | (\$273,937)   | (\$39,567)  | (\$268,986) | \$544,145   |            |            |            |            | \$279,392   |
| Nov Illinao Experia                     | (+,0,101)   | (+= / 1/201) | +0.0/000    | +0.2/0.2    | (+=, 5 , 101) | (+07/001)   | (+=55)755)  | +0.1/110    |            |            |            |            | +=,,,0,2    |