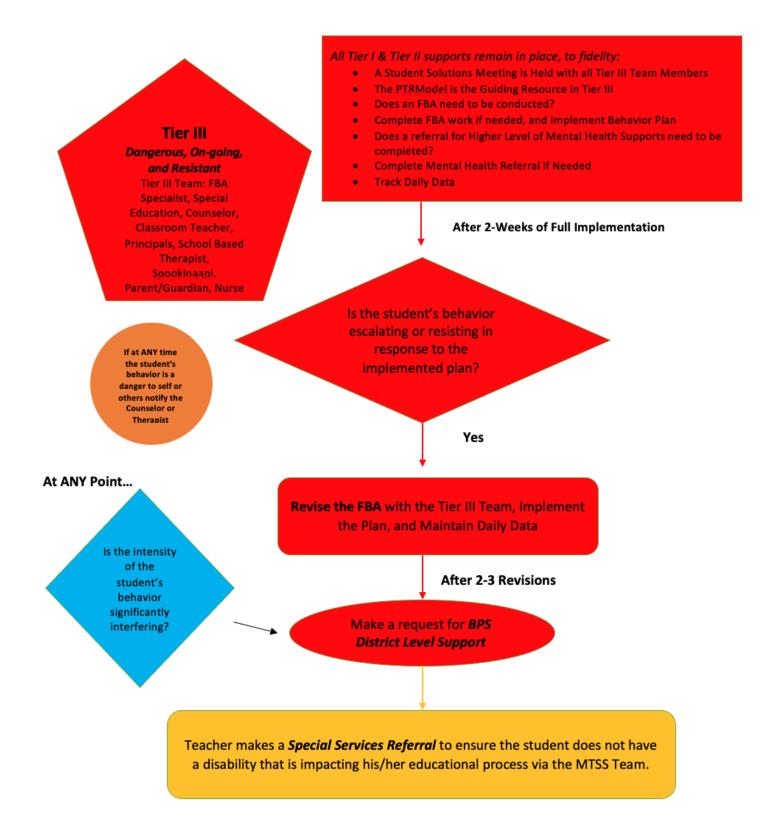

#### BES TIERED FLOWCHART

# **BROWNING ELEMENTARY SCHOOL MTSS-SEL/B FLOWCHART**