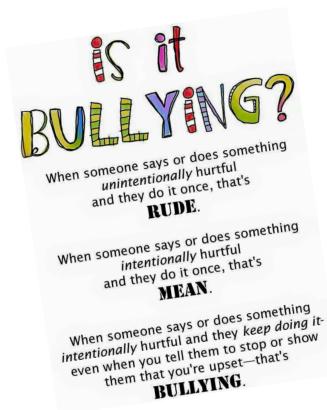

#### BULLYING / HARASSMENT

Bullying / Harassment will be treated in the same manner as a fight and will begin on the TIER II - Severe Level of the Behavior Action Plan.

\*Bullying is when someone *repeatedly and over time* says or does mean or hurtful things to another person who has a hard time defending him/herself. \*