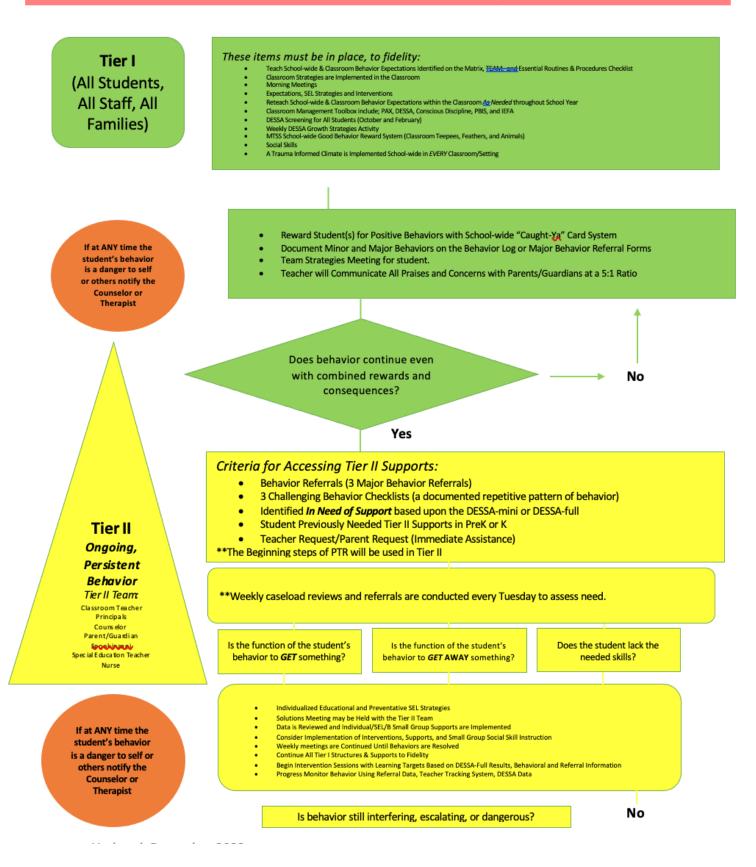

#### BES TIERED FLOWCHART

# **BROWNING ELEMENTARY SCHOOL MTSS-SEL/B FLOWCHART**

# FOR LOST OR STOLEN ITEMS!!\*\*

**Multi-Tiered Systems of Supports** – Browning Elementary is an MBI school. MBI refers to the application of positive interventions and system changes to achieve socially important behavior change. In Montana, MBI has transitioned to MTSS or a Multi-Tiered System of Support for academics and behavior. The process has been applied successfully with a wide range of students, in a wide range of contexts, and extended from an intervention approach for individual students to an intervention approach for entire schools.

Browning Elementary understands the importance of developmentally appropriate social and emotional learning within our MTSS framework. Our evidence-based curriculum for social-emotional learning is Conscious Discipline and DESSA. At BES, we use Conscious Discipline as our universal Tier 1 behavior management program. Through Conscious Discipline students are provided tools for social emotional learning, discipline and self-regulation.