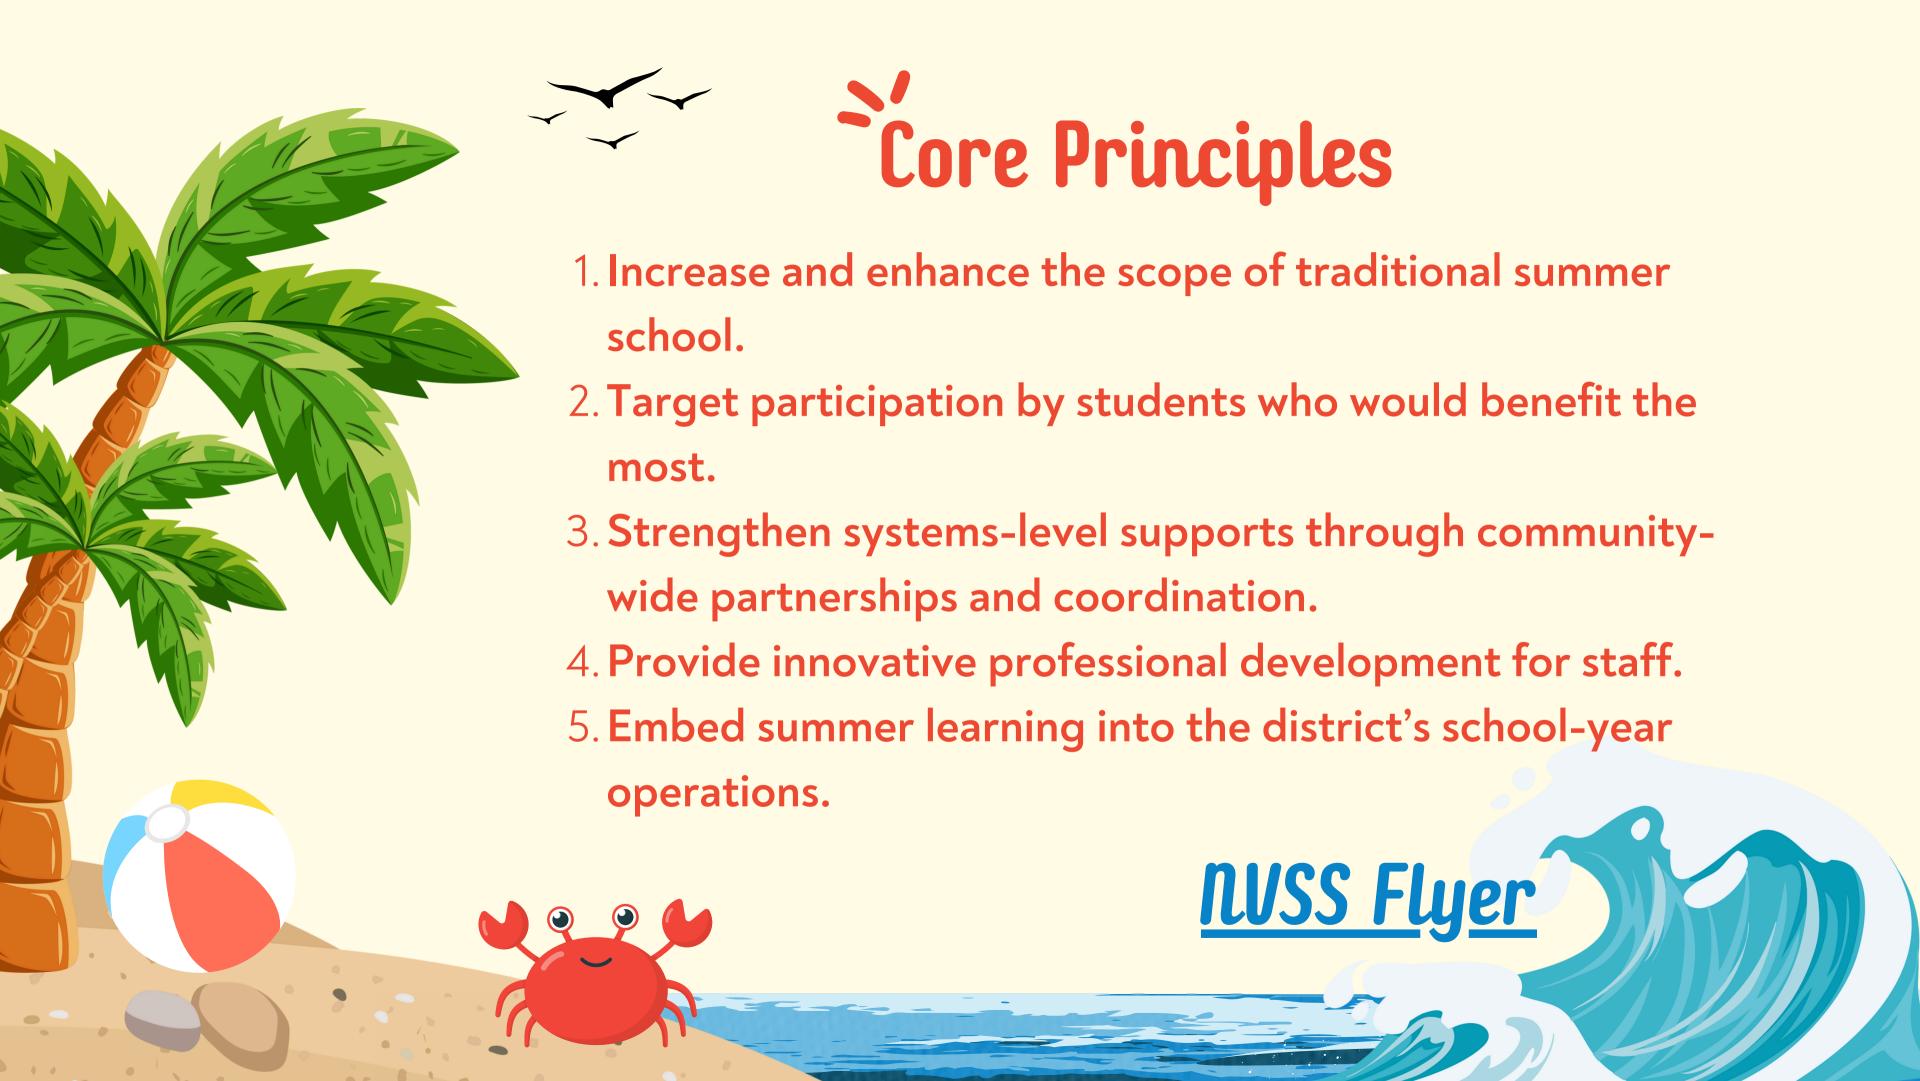

# Afternoon Program Change

### **FROM**

- G2M Community
   Connections
- Summer Learning
- Fee for G2M
- Multiple locations
- 435 students in all afternoon programs (2024)

### <u>TO</u>

- G2M and Summer
   Learning = one program
- No fee
- One location all day
- 588 students in all afternoon programs (2025) •