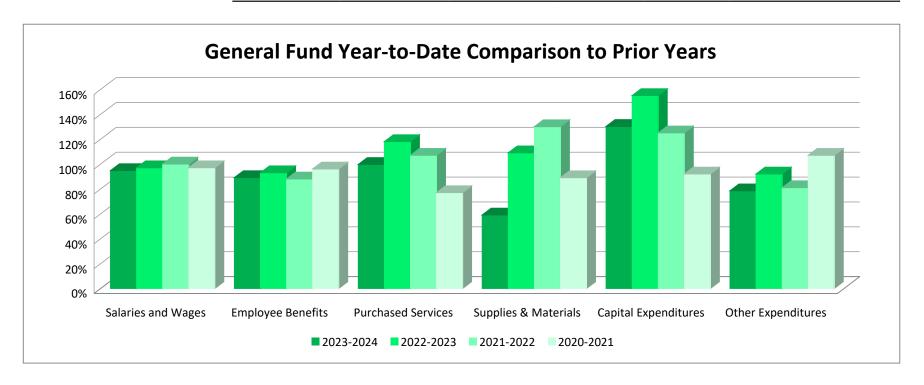

#### Waterville-Elysian-Morristown Expenditure Comparison Report

Expenditures For The Month Ended June 30, 2024

#### **General Fund**

Salaries and Wages Employee Benefits Purchased Services Supplies & Materials Capital Expenditures Other Expenditures Total General Fund

Food Service Fund Community Education Fund Construction Fund Debt Service Fund Custodial Fund Total All Funds

|               | 2023-2024     |               | Year      | -to-Date Compa | ared to Total Bu | ıdget     |
|---------------|---------------|---------------|-----------|----------------|------------------|-----------|
| Current Month | Year-to-Date  | Budget        | 2023-2024 | 2022-2023      | 2021-2022        | 2020-2021 |
| 938,802.67    | 5,643,806.49  | 5,958,578.00  | 95%       | 97%            | 100%             | 97%       |
| 345,739.99    | 2,171,139.25  | 2,437,394.00  | 89%       | 93%            | 88%              | 96%       |
| 269,472.18    | 1,783,641.72  | 1,789,902.00  | 100%      | 118%           | 107%             | 77%       |
| 24,767.29     | 569,534.83    | 964,645.00    | 59%       | 109%           | 130%             | 89%       |
| 596.93        | 357,133.03    | 274,281.00    | 130%      | 155%           | 125%             | 92%       |
| -             | 41,798.75     | 53,269.00     | 78%       | 92%            | 81%              | 107%      |
| 1,579,379.06  | 10,567,054.07 | 11,478,069.00 | 92%       | 102%           | 100%             | 93%       |
|               |               |               |           |                |                  |           |
| 20,772.28     | 537,943.45    | 562,982.00    | 96%       | 93%            | 95%              | 88%       |
| 58,822.69     | 328,837.96    | 401,264.00    | 82%       | 94%            | 87%              | 88%       |
| 27,687.50     | 27,687.50     | -             | 0%        | 63%            | 59%              | 103%      |
| -             | 1,457,750.28  | 1,457,750.00  | 100%      | 100%           | 95%              | 95%       |
|               | 17,446.00     | 16,300.00     | 107%      | 109%           | 100%             | 76%       |
| 1,686,661.53  | 12,936,719.26 | 13,916,365.00 | 93%       | 99%            | 92%              | 97%       |