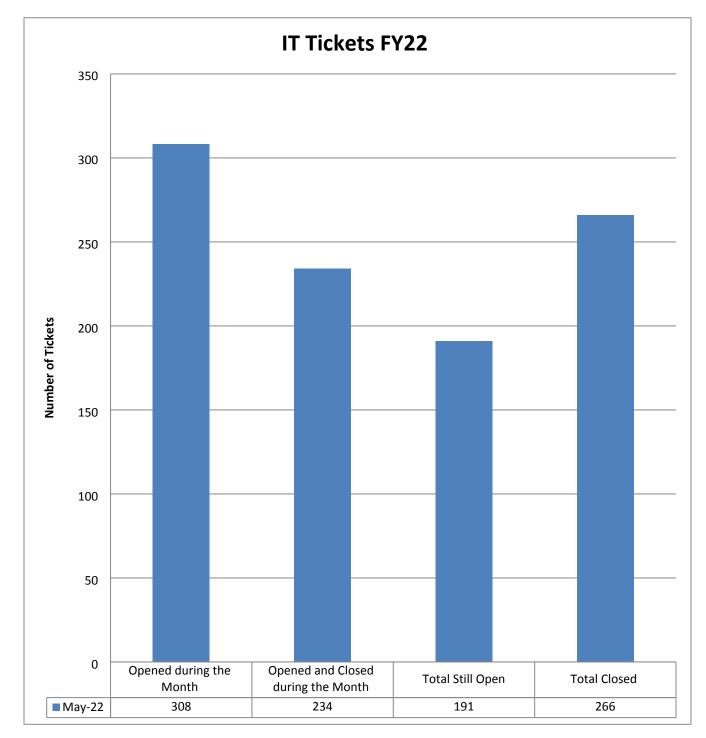

The below chart reflects tickets opened by faculty and staff for the month of May. The following list percentages for each category for the 191 tickets still open in March.

- 65% MIS Banner System
- 19% Equipment, classroom/office computers, printers, scanners, telephones
- 5% System Maintenance
- 11% Employment changes and Training