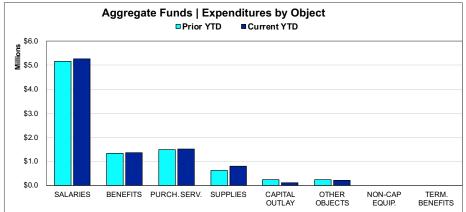

### **Actual YTD Expenditures**

Projected YTD Expenditures 41.00%

### **Actual YTD Salaries / Benefits**

Projected YTD Salaries / Benefits 37.78%

### **Actual YTD Other Objects**

Projected YTD Other Objects 50.82%