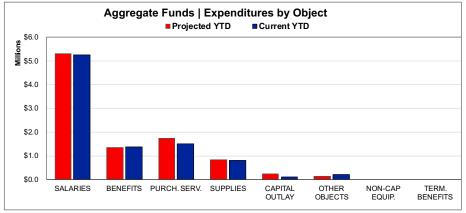

### **Actual YTD Expenditures**

Projected YTD Expenditures 41.00%

### **Actual YTD Salaries / Benefits**

Projected YTD Salaries / Benefits 37.78%

### **Actual YTD Other Objects**

Projected YTD Other Objects 50.82%