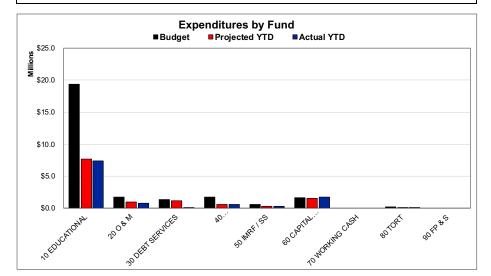

Expenditure Dashboard Summary**

### For the Period Ending December 31, 2019

\$389,244

\$246,710

\$189,917

# Projected Year-End Balances as % of Budgeted Expenditures



Support Services - Business

Support Services - Pupils

Support Services - Central

Special Education/Remedial Programs

Support Services - School Administration

Support Services - General Administration

Support Services - Instructional Staff

Regular Programs

Bilingual Programs

### **Actual YTD Expenditures**



Projected YTD Expenditures 41.00%

# All Funds | Top 10 Expenditures by Program YTD hess \$3,571,636 \$2,723,038 edial Programs \$1,095,935 uctional Staff \$943,745 s \$752,958 ol Administration \$541,773

Truant Alternative & Optional Programs \$158,161

Percent of Total Expenditures Year-to-Date 92.20%



### **Actual YTD Salaries / Benefits**



Projected YTD Salaries / Benefits 37.78%

### **Actual YTD Other Objects**



Projected YTD Other Objects 50.82%