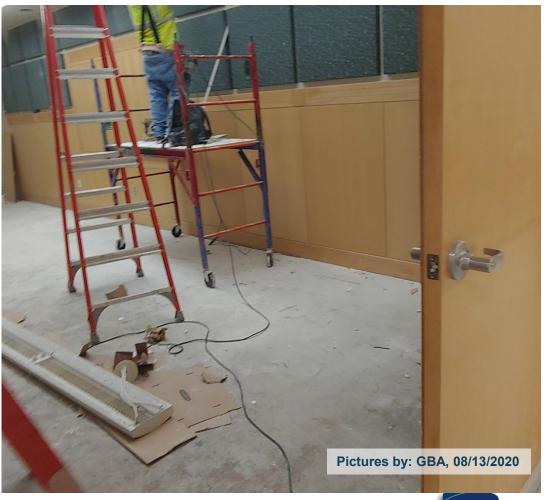

#### **WORK COMPLETED:**

- 1. Selective Demolition 1st & 2nd floor.
- 2. Drywall 1st & 2nd floor.
- 3. Masonry 1st floor.

### PENDING TO BE COMPLETED:

- 1. HVAC- Ongoing
- 2. Lighting & power- Ongoing
- 3. Painting at exposed piping at Multipurpose rooms- Ongoing
- 4. Floor finishes Ongoing
- 5. Painting- Ongoing

**COMPLETION DATE: APPROX 3 + 4 WEEKS** 