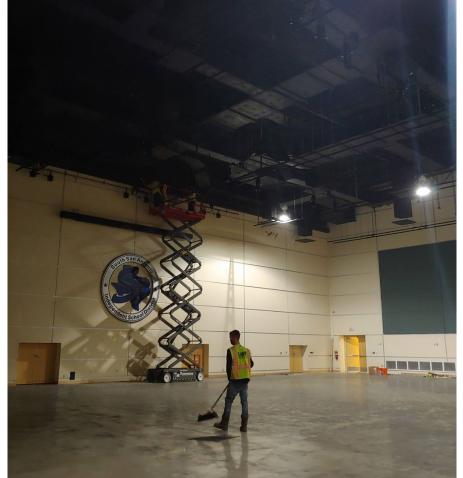

#### **WORK COMPLETED:**

- 1. Selective Demolition 1st & 2nd floor.
- 2. Drywall 1st & 2nd floor.
- 3. Masonry 1st floor.

### PENDING TO BE COMPLETED:

- 1. HVAC- Ongoing
- 2. Lighting & power- Ongoing
- 3. Painting at exposed piping at Multipurpose rooms- Ongoing
- 4. Floor finishes Ongoing
- 5. Painting- Ongoing

**COMPLETION DATE: APPROX 3 + 4 WEEKS** 