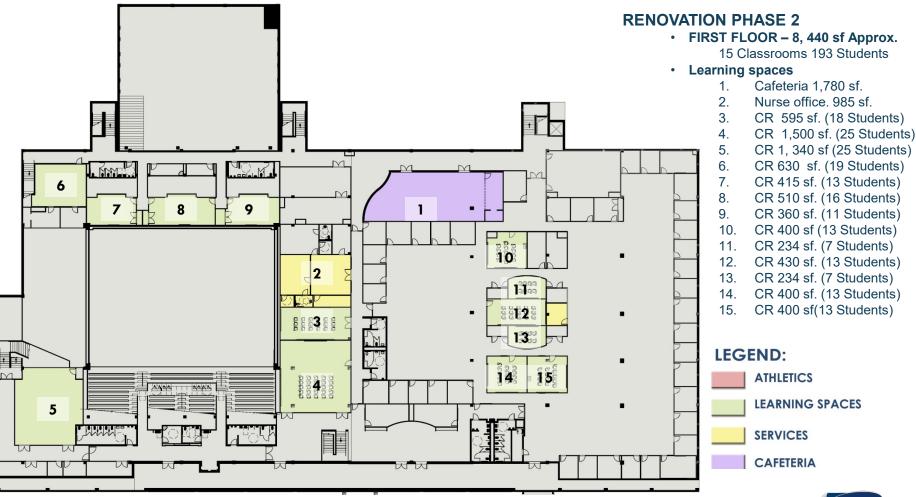

#### Learning spaces

- 1. Media Center 6, 700 sf.
  - 2. Cafeteria 1,780 sf.
- 3. CR 800 sf. (25 Students)
- 4. CR 595 sf. (18 Students)
- 5. CR 1,500 sf. (25 Students)
- 6. CR 1, 340 sf (25 Students)
- 7. CR 630 sf. (19 Students)
- c. CR 415 sf. (13 Students)
- 9. CR 510 sf. (16 Students)
- 10. CR 360 sf. (11 Students)
- 1. CR 400 sf (13 Students)
- 12. CR 234 sf. (7 Students)
- 3. CR 430 sf. (13 Students)
- 14. CR 234 sf. (7 Students)
- 15. CR 400 sf. (13 Students)
- 16. CR 400 sf(13 Students)

#### **LEGEND:**

ATHLETICS

LEARNING SPACES

SERVICES

CAFETERIA