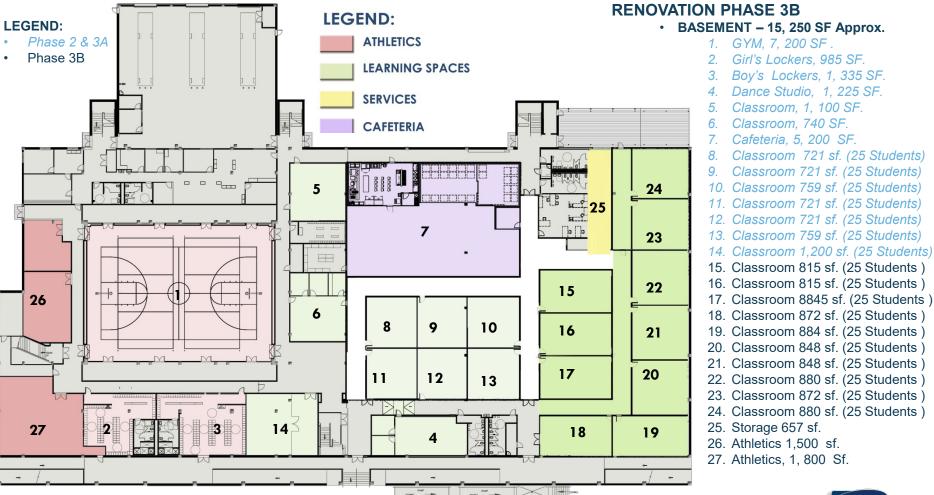

#### **PROPOSED RENOVATION PHASE 3**

- Phase 3A 14, 100 Sf.
- Phase 3B 15, 250 Sf.
  - TOTAL: 29, 350 Sf. Approx

#### **LEGEND:**

**RENOVATION PHASE 3** 

### WEST CAMPUS RENOVATION

BASEMENT

## WEST CAMPUS RENOVATION

BASEMENT