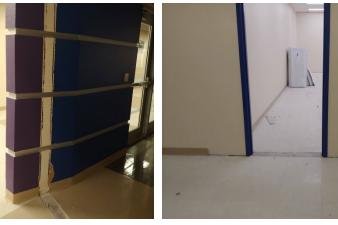

1. GYM, 7, 200 SF.
  - 2. Girl's Lockers, 985 SF.
  - 3. Boy's Lockers, 1, 335 SF.
  - 4. Dance Studio, 1, 225 SF.
  - 5. Classroom, 1, 100 SF.
  - 6. Classroom, 740 SF.

#### **LEGEND:**

ATHLETICS

LEARNING SPACES

SERVICES

CAFETERIA

### WEST CAMPUS RENOVATION



PHASE 2- IN PROGRESS





### WEST CAMPUS RENOVATION



PHASE 2- IN PROGRESS



# 4

# PHASE TWO

#### **WORK COMPLETED:**

- 1. Selective Demolition 1st & 2nd floor.
- 2. Drywall 1st & 2nd floor.
- 3. Masonry 1st floor.

### PENDING TO BE COMPLETED:

- 1. HVAC- Ongoing
- 2. Lighting & power- Ongoing
- 3. Painting at exposed piping at Multipurpose rooms- Ongoing
- 4. Floor finishes Ongoing
- 5. Painting- Ongoing

**COMPLETION DATE: APPROX 3 + 4 WEEKS** 

### WEST CAMPUS RENOVATION













## WEST CAMPUS RENOVATION











### WEST CAMPUS RENOVATION















## WEST CAMPUS RENOVATION





# 8 PHASE THREE



#### **PROPOSED RENOVATION PHASE 3**

- Phase 3A 14, 100 Sf.
- Phase 3B 15, 250 Sf.
  - TOTAL: 29, 350 Sf. Approx

#### **LEGEND:**

**RENOVATION PHASE 3** 

### WEST CAMPUS RENOVATION



BASEMENT



# 9

# PHASE THREE



## WEST CAMPUS RENOVATION



BASEMENT



# 10

## PHASE THREE



## WEST CAMPUS RENOVATION



BASEMENT



## PHASE THREE

- Renovation phase 3A First floor
  - · Media center 6.700

#### Learning spaces

- 1. Media Center 6, 700 sf.
  - 2. Cafeteria 1,780 sf.
- 3. CR 800 sf. (25 Students)
- 4. CR 595 sf. (18 Students)
- 5. CR 1,500 sf. (25 Students)
- 6. CR 1, 340 sf (25 Students)
- 7. CR 630 sf. (19 Students)
- c. CR 415 sf. (13 Students)
- 9. CR 510 sf. (16 Students)
- 10. CR