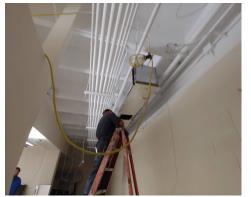

#### **WORK COMPLETED:**

- 1. Selective Demolition 1st & 2nd floor.
- 2. Drywall 1st & 2nd floor.
- 3. Masonry 1st floor.

### PENDING TO BE COMPLETED:

- 1. HVAC- Ongoing
- 2. Lighting & power- Ongoing
- 3. Painting at exposed piping at Multipurpose rooms- Ongoing
- 4. Floor finishes Ongoing
- 5. Painting- Ongoing

**COMPLETION DATE: APPROX 3 + 4 WEEKS** 