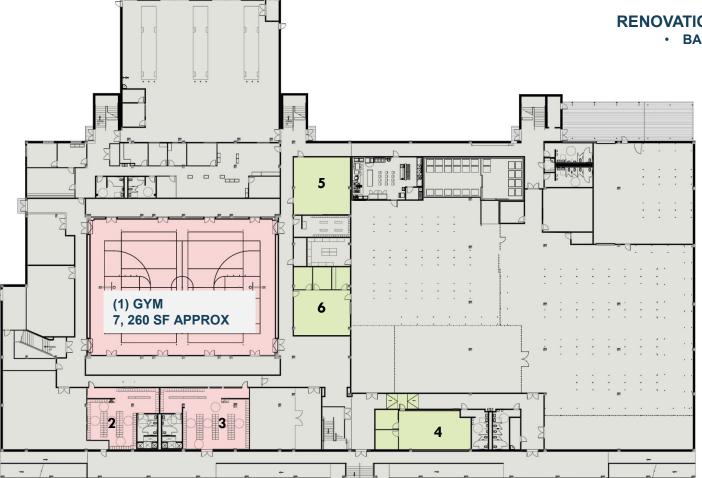

#### **RENOVATION PHASE 2**

- BASEMENT 10, 745 SF Approx.
  - 1. GYM, 7, 200 SF.
  - 2. Girl's Lockers, 985 SF.
  - 3. Boy's Lockers, 1, 335 SF.
  - 4. Dance Studio, 1, 225 SF.
  - 5. Classroom, 1, 100 SF.
  - 6. Classroom, 740 SF.

#### **LEGEND:**

ATHLETICS

LEARNING SPACES

SERVICES

CAFETERIA