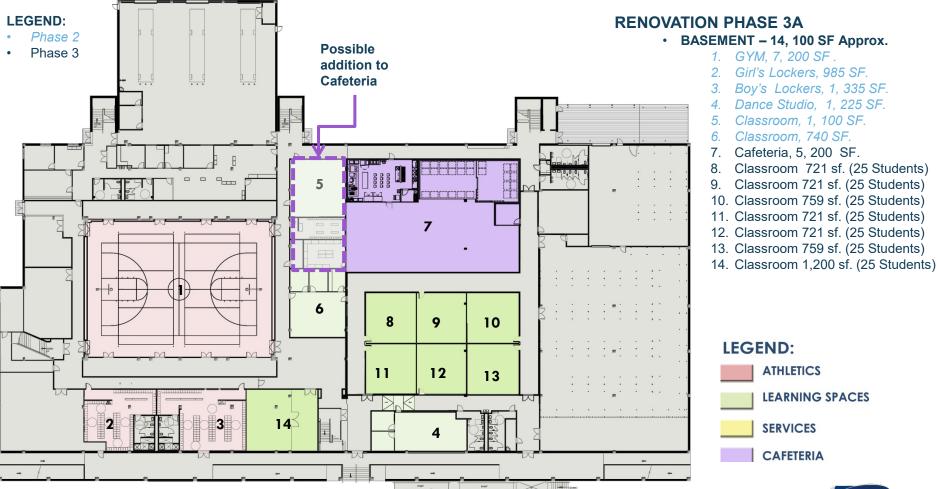

#### **PROPOSED RENOVATION PHASE 3**

- Phase 3A 14, 100 Sf.
- Phase 3B 15, 250 Sf.
  - TOTAL: 29, 350 Sf. Approx

#### **LEGEND:**

**RENOVATION PHASE 3** 

### WEST CAMPUS RENOVATION

BASEMENT

## WEST CAMPUS RENOVATION

BASEMENT