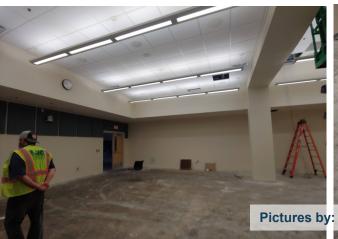

985 SF.
  - 3. Boy's Lockers, 1, 335 SF.
  - 4. Dance Studio, 1, 225 SF.
  - 5. Classroom, 1, 100 SF.
  - 6. Classroom, 740 SF.

#### **LEGEND:**

ATHLETICS

LEARNING SPACES

SERVICES

CAFETERIA

### WEST CAMPUS RENOVATION



PHASE 2- IN PROGRESS





### WEST CAMPUS RENOVATION



PHASE 2- IN PROGRESS



# 4

# PHASE TWO

#### **WORK COMPLETED:**

- 1. Selective Demolition 1st & 2nd floor.
- 2. Drywall 1st & 2nd floor.
- 3. Masonry 1st floor.

### PENDING TO BE COMPLETED:

- 1. HVAC- Ongoing
- 2. Lighting & power- Ongoing
- 3. Painting at exposed piping at Multipurpose rooms- Ongoing
- 4. Floor finishes Ongoing
- 5. Painting- Ongoing

**COMPLETION DATE: APPROX 3 + 4 WEEKS** 

### WEST CAMPUS RENOVATION













## WEST CAMPUS RENOVATION











### WEST CAMPUS RENOVATION















## WEST CAMPUS RENOVATION





# 8 PHASE THREE



#### **PROPOSED RENOVATION PHASE 3**

- Phase 3A 14, 100 Sf.
- Phase 3B 15, 250 Sf.
  - TOTAL: 29, 350 Sf. Approx

#### **LEGEND:**

**RENOVATION PHASE 3** 

### WEST CAMPUS RENOVATION



BASEMENT



# 9

# PHASE THREE



## WEST CAMPUS RENOVATION



BASEMENT



# 10

## PHASE THREE



## WEST CAMPUS RENOVATION



BASEMENT



## PHASE THREE

- Renovation phase 3A First floor
  - · Media center 6.700

#### Learning spaces

- 1. Media Center 6, 700 sf.
  - 2. Cafeteria 1,780 sf.
- 3. CR 800 sf. (25 Students)
- 4. CR 595 sf. (18 Students)
- 5. CR 1,500 sf. (25 Students)
- 6. CR 1, 340 sf (25 Students)
- 7. CR 630 sf. (19 Students)
- c. CR 415 sf. (13 Students)
- 9. CR 510 sf. (16 Students)
- 10. CR 360 sf. (11 Students)
- 1. CR 400 sf (13