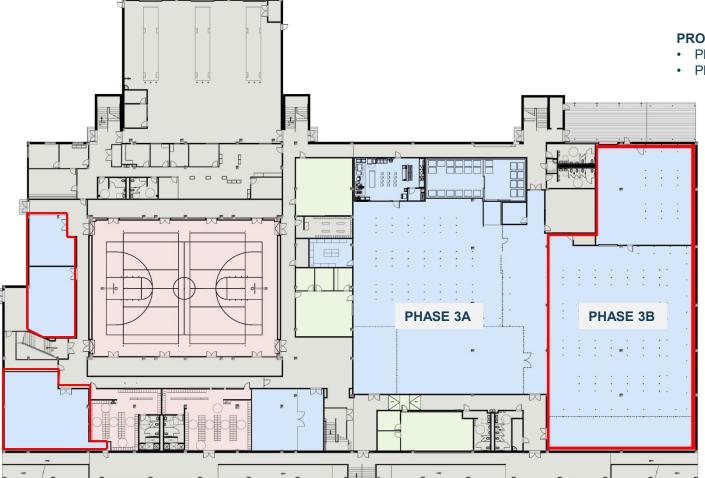

# 8 PHASE THREE

#### **PROPOSED RENOVATION PHASE 3**

- Phase 3A 14, 100 Sf.
- Phase 3B 15, 250 Sf.
  - TOTAL: 29, 350 Sf. Approx

#### **LEGEND:**

**RENOVATION PHASE 3** 