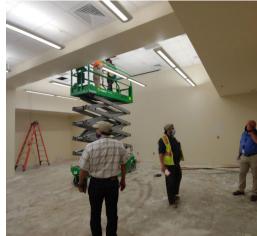

, 985 SF.
  - 3. Boy's Lockers, 1, 335 SF.
  - 4. Dance Studio, 1, 225 SF.
  - 5. Classroom, 1, 100 SF.
  - 6. Classroom, 740 SF.

#### **LEGEND:**

ATHLETICS

LEARNING SPACES

SERVICES

CAFETERIA

### WEST CAMPUS RENOVATION



PHASE 2- IN PROGRESS





### WEST CAMPUS RENOVATION



PHASE 2- IN PROGRESS



# 4

# PHASE TWO

#### **WORK COMPLETED:**

- 1. Selective Demolition 1st & 2nd floor.
- 2. Drywall 1st & 2nd floor.
- 3. Masonry 1st floor.

### PENDING TO BE COMPLETED:

- 1. HVAC- Ongoing
- 2. Lighting & power- Ongoing
- 3. Painting at exposed piping at Multipurpose rooms- Ongoing
- 4. Floor finishes Ongoing
- 5. Painting- Ongoing

**COMPLETION DATE: APPROX 3 + 4 WEEKS** 

### WEST CAMPUS RENOVATION













## WEST CAMPUS RENOVATION











### WEST CAMPUS RENOVATION















## WEST CAMPUS RENOVATION





# 8 PHASE THREE



#### **PROPOSED RENOVATION PHASE 3**

- Phase 3A 14, 100 Sf.
- Phase 3B 15, 250 Sf.
  - TOTAL: 29, 350 Sf. Approx

#### **LEGEND:**

**RENOVATION PHASE 3** 

### WEST CAMPUS RENOVATION



BASEMENT



# 9

# PHASE THREE



## WEST CAMPUS RENOVATION



BASEMENT



# 10

## PHASE THREE



## WEST CAMPUS RENOVATION



BASEMENT



## PHASE THREE

- Renovation phase 3A First floor
  - · Media center 6.700

#### Learning spaces

- 1. Media Center 6, 700 sf.
  - 2. Cafeteria 1,780 sf.
- 3. CR 800 sf. (25 Students)
- 4. CR 595 sf. (18 Students)
- 5. CR 1,500 sf. (25 Students)
- 6. CR 1, 340 sf (25 Students)
- 7. CR 630 sf. (19 Students)
- c. CR 415 sf. (13 Students)
- 9. CR 510 sf. (16 Students)
- 10. CR 360 sf. (11 Students)
- 1. CR 400 sf (1