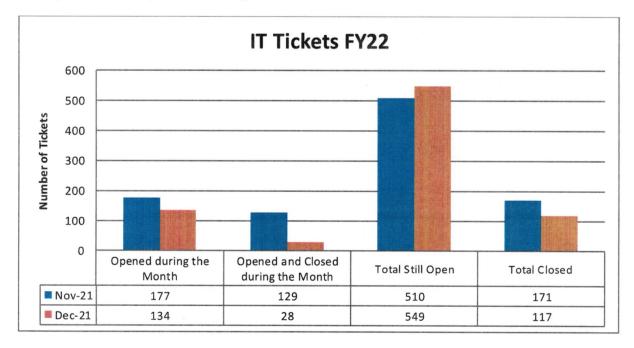

The below chart reflects tickets opened by faculty and staff for the months of November and December. The following list percentages for each category for the 549 tickets still open in December.

- 88% MIS Banner System
- 3% Equipment, classroom/office computers, printers, scanners, telephones
- 2% System Maintenance
- 7% Employment changes and Training