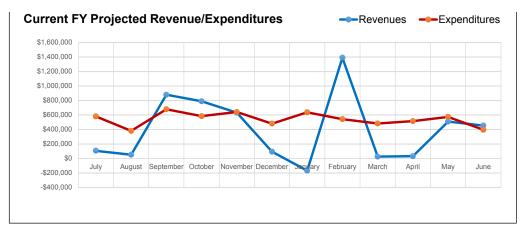

## For the Period Ending October 31, 2019 All Funds Summary Breakdown

(With Comparative Totals For the Period Ended July, 2018 - October, 2018)

|                                              | All Funds   | All Funds   |               |
|----------------------------------------------|-------------|-------------|---------------|
|                                              | Prior YTD   | Current YTD | % Incr/(Decr) |
| REVENUES                                     |             |             | , o (2 co., ) |
| Local & Intermediate                         | \$141,487   | \$212,553   | 50.23%        |
| State Program                                | 2,024,138   | 1,559,605   | (22.95%)      |
| Federal Program                              | 37,999      | 55,145      | 45.12%        |
| TOTAL REVENUE                                | \$2,203,624 | \$1,827,303 | (17.08%)      |
| EVENDITUES                                   |             |             |               |
| EXPENDITURES                                 | \$831,535   | \$1,021,741 | 22.87%        |
| Instruction                                  | 17,781      | 25,580      | 43.86%        |
| Instructional Media                          | 2.179       | *           |               |
| Curriculum & Personnel Development           | , -         | 2,467       | 13.22%        |
| Instructional Leadership                     | 0           | -           | 0.420/        |
| School Leadership                            | 84,259      | 91,951      | 9.13%         |
| Guidance & Counseling                        | 20,438      | 21,963      | 7.46%         |
| Social Work Services                         | 0           | 0           | 40.000        |
| Health Services                              | 14,034      | 15,862      | 13.03%        |
| Pupil Transportation                         | 91,829      | 57,140      | (37.78%)      |
| Food Services                                | 72,215      | 87,953      | 21.79%        |
| Extracurricular Activities                   | 104,613     | 116,389     | 11.26%        |
| General Administration                       | 149,623     | 180,927     | 20.92%        |
| Plant Maintenance & Operations               | 199,623     | 230,676     | 15.56%        |
| Security & Monitoring Services               | 1,905       | 7,226       | 279.32%       |
| Data Processing Services                     | 55,680      | 56,048      | 0.66%         |
| Community Service                            | 0           | 0           |               |
| Debt Service                                 | 261,500     | 261,150     | (0.13%)       |
| Facilities Acq. & Construction               | 0           | 4,781       |               |
| Contracted Institutional Services            | 0           | 0           |               |
| Payments to Fiscal Agent                     | 25,677      | 44,035      | 71.50%        |
| Payments to JJAEP Programs                   | 0           | 0           |               |
| Other Intergovernmental Charges              | 0           | 0           |               |
| TOTAL EXPENDITURES                           | \$1,932,891 | \$2,225,889 | 15.16%        |
| SURPLUS / (DEFICIT)                          | \$270,733   | (\$398,586) |               |
|                                              |             |             |               |
| OTHER FINANCING SOURCES / (USES)             | 40          | 40          |               |
| Other Financing Sources Other Financing Uses | \$0<br>\$0  | \$0<br>\$0  |               |
| Other Financing Oses                         | Φ0          | Φ0          |               |
| NET CHANGE IN FUND BALANCE                   | \$270,733   | (\$398,586) |               |
| FUND BALANCE                                 |             |             |               |
| Beginning of Fiscal Year                     |             |             |               |
| End of Period                                |             |             |               |
|                                              |             |             |               |

| General Fund | Food Service Funds | Debt Service Funds | Other Funds     |
|--------------|--------------------|--------------------|-----------------|
| 0440.054     | <b>***</b>         | 0.45.740           | 450.004         |
| \$110,851    | \$35,928           | \$15,710           | \$50,064        |
| 1,485,257    | 0                  | 3,712              | 70,636          |
| 0            | 20,080             | 0                  | 35,065          |
| \$1,596,108  | \$56,008           | \$19,422           | \$155,765       |
|              |                    |                    |                 |
| \$843,126    | \$0                | \$0                | \$178,615       |
| 21,111       | 0                  | 0                  | 4,469           |
| 2,467        | 0                  | 0                  | 0               |
| 0            | 0                  | 0                  | 0               |
| 91,951       | 0                  | 0                  | 0               |
| 21,963       | 0                  | 0                  | 0               |
| 0            | 0                  | 0                  | 0               |
| 15,862       | 0                  | 0                  | 0               |
| 57,140       | 0                  | 0                  | 0               |
| 2,743        | 85,210             | 0                  | 0               |
| 102,386      | 0                  | 0                  | 14,003          |
| 180,927      | 0                  | 0                  | 0               |
| 229,549      | 0                  | 0                  | 1,127           |
| 7,226        | 0                  | 0                  | 0               |
| 56,048       | 0                  | 0                  | 0               |
| 0            | 0                  | 0                  | 0               |
| 0            | 0                  | 261,150            | 0               |
| 4,781        | 0                  | 0                  | 0               |
| 0            | 0                  | 0                  | 0               |
| 44,035       | 0                  | 0                  | 0               |
| 0            | 0                  | 0                  | 0               |
| 0            | 0                  | 0                  | 0               |
| \$1,681,315  | \$85,210           | \$261,150          | \$198,214       |
| (40= 00=)    | (000 000)          | (40.44.700)        | (242.442)       |
| (\$85,207)   | (\$29,202)         | (\$241,728)        | (\$42,449)      |
|              |                    |                    |                 |
| \$0          | \$0                | \$0                | \$0             |
| \$0          | \$0                | \$0                | \$0             |
| (\$85,207)   | (\$29,202)         | (\$241,728)        | (\$42,449)      |
| (+=3,=•.)    | (+-3,)             | (+)                | (+ := ; : : • ) |
| \$1,517,567  | \$6,601            | \$475,929          | \$174,898       |
| \$1,432,360  | (\$22,601)         | \$234,201          | \$132,449       |
| , ,          | (+, 5 • • )        | +                  | Ţ · ·, · · · ·  |