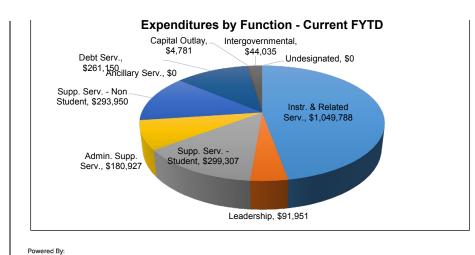

## For the Period Ending October 31, 2019 All Funds Summary Breakdown

(With Comparative Totals For the Period Ended July, 2018 - October, 2018)

|                                              | All Funds   | All Funds   |               |
|----------------------------------------------|-------------|-------------|---------------|
|                                              | Prior YTD   | Current YTD | % Incr/(Decr) |
| REVENUES                                     |             |             | , o (2 co., ) |
| Local & Intermediate                         | \$141,487   | \$212,553   | 50.23%        |
| State Program                                | 2,024,138   | 1,559,605   | (22.95%)      |
| Federal Program                              | 37,999      | 55,145      | 45.12%        |
| TOTAL REVENUE                                | \$2,203,624 | \$1,827,303 | (17.08%)      |
| EVENDITUES                                   |             |             |               |
| EXPENDITURES                                 | \$831,535   | \$1,021,741 | 22.87%        |
| Instruction                                  | 17,781      | 25,580      | 43.86%        |
| Instructional Media                          | 2.179       | *           |               |
| Curriculum & Personnel Development           | , -         | 2,467       | 13.22%        |
| Instructional Leadership                     | 0           | -           | 0.420/        |
| School Leadership                            | 84,259      | 91,951      | 9.13%         |
| Guidance & Counseling                        | 20,438      | 21,963      | 7.46%         |
| Social Work Services                         | 0           | 0           | 40.000        |
| Health Services                              | 14,034      | 15,862      | 13.03%        |
| Pupil Transportation                         | 91,829      | 57,140      | (37.78%)      |
| Food Services                                | 72,215      | 87,953      | 21.79%        |
| Extracurricular Activities                   | 104,613     | 116,389     | 11.26%        |
| General Administration                       | 149,623     | 180,927     | 20.92%        |
| Plant Maintenance & Operations               | 199,623     | 230,676     | 15.56%        |
| Security & Monitoring Services               | 1,905       | 7,226       | 279.32%       |
| Data Processing Services                     | 55,680      | 56,048      | 0.66%         |
| Community Service                            | 0           | 0           |               |
| Debt Service                                 | 261,500     | 261,150     | (0.13%)       |
| Facilities Acq. & Construction               | 0           | 4,781       |               |
| Contracted Institutional Services            | 0           | 0           |               |
| Payments to Fiscal Agent                     | 25,677      | 44,035      | 71.50%        |
| Payments to JJAEP Programs                   | 0           | 0           |               |
| Other Intergovernmental Charges              | 0           | 0           |               |
| TOTAL EXPENDITURES                           | \$1,932,891 | \$2,225,889 | 15.16%        |
| SURPLUS / (DEFICIT)                          | \$270,733   | (\$398,586) |               |
|                                              |             |             |               |
| OTHER FINANCING SOURCES / (USES)             | 40          | 40          |               |
| Other Financing Sources Other Financing Uses | \$0<br>\$0  | \$0<br>\$0  |               |
| Other Financing Oses                         | Φ0          | Φ0          |               |
| NET CHANGE IN FUND BALANCE                   | \$270,733   | (\$398,586) |               |
| FUND BALANCE                                 |             |             |               |
| Beginning of Fiscal Year                     |             |             |               |
| End of Period                                |             |             |               |
|                                              |             |             |               |

| General Fund | Food Service Funds | Debt Service Funds | Other Funds     |
|--------------|--------------------|--------------------|-----------------|
| 0440.054     | <b>***</b>         | 0.45.740           | 450.004         |
| \$110,851    | \$35,928           | \$15,710           | \$50,064        |
| 1,485,257    | 0                  | 3,712              | 70,636          |
| 0            | 20,080             | 0                  | 35,065          |
| \$1,596,108  | \$56,008           | \$19,422           | \$155,765       |
|              |                    |                    |                 |
| \$843,126    | \$0                | \$0                | \$178,615       |
| 21,111       | 0                  | 0                  | 4,469           |
| 2,467        | 0                  | 0                  | 0               |
| 0            | 0                  | 0                  | 0               |
| 91,951       | 0                  | 0                  | 0               |
| 21,963       | 0                  | 0                  | 0               |
| 0            | 0                  | 0                  | 0               |
| 15,862       | 0                  | 0                  | 0               |
| 57,140       | 0                  | 0                  | 0               |
| 2,743        | 85,210             | 0                  | 0               |
| 102,386      | 0                  | 0                  | 14,003          |
| 180,927      | 0                  | 0                  | 0               |
| 229,549      | 0                  | 0                  | 1,127           |
| 7,226        | 0                  | 0                  | 0               |
| 56,048       | 0                  | 0                  | 0               |
| 0            | 0                  | 0                  | 0               |
| 0            | 0                  | 261,150            | 0               |
| 4,781        | 0                  | 0                  | 0               |
| 0            | 0                  | 0                  | 0               |
| 44,035       | 0                  | 0                  | 0               |
| 0            | 0                  | 0                  | 0               |
| 0            | 0                  | 0                  | 0               |
| \$1,681,315  | \$85,210           | \$261,150          | \$198,214       |
| (40= 00=)    | (000 000)          | (40.44.700)        | (242.442)       |
| (\$85,207)   | (\$29,202)         | (\$241,728)        | (\$42,449)      |
|              |                    |                    |                 |
| \$0          | \$0                | \$0                | \$0             |
| \$0          | \$0                | \$0                | \$0             |
| (\$85,207)   | (\$29,202)         | (\$241,728)        | (\$42,449)      |
| (+=3,=•.)    | (+-3,)             | (+)                | (+ := ; : : • ) |
| \$1,517,567  | \$6,601            | \$475,929          | \$174,898       |
| \$1,432,360  | (\$22,601)         | \$234,201          | \$132,449       |
| , ,          | (+, 5 • • )        | +                  | Ţ · ·, · · · ·  |