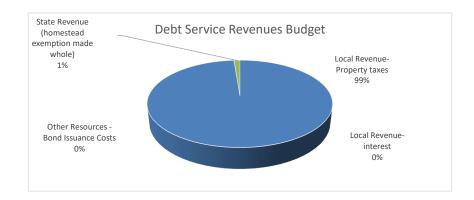

## **REVENUE**

|               |                                                | Beginning/       |      | Р   | er    |
|---------------|------------------------------------------------|------------------|------|-----|-------|
| Object        |                                                | Original         |      | Enr | olled |
| Code          | Revenue                                        | Budget           | %    | 32, | 730   |
| 571x          | Local Revenue-Property taxes                   | \$<br>19,008,741 | 99%  |     |       |
| 574x          | Local Revenue-interest                         | \$<br>10,000     | 0%   |     |       |
| 5800          | State Revenue (homestead exemption made whole) | \$<br>231,925    | 1%   |     |       |
| 7900          | Other Resources - Bond Issuance Costs          | \$<br>-          | 0%   |     |       |
| Total Revenue |                                                | \$<br>19,250,666 | 100% | \$  | 588   |