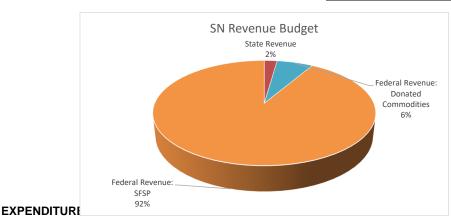

### **REVENUE**

|               |                                           | Beginning/       |      | Per      |
|---------------|-------------------------------------------|------------------|------|----------|
| Object        |                                           | Original         |      | Enrolled |
| Code          | Revenue                                   | Budget           | %    | 32,730   |
| 5700          | Local Sales & Interest                    | \$<br>3,000      | 0%   |          |
| 5800          | State Revenue                             | \$<br>413,000    | 2%   |          |
| 5921          | Federal Revenue: Breakfast Reimbursements | \$<br>-          | 0%   |          |
| 5922          | Federal Revenue: Lunch Reimbursements     | \$<br>-          | 0%   |          |
| 5923          | Federal Revenue: Donated Commodities      | \$<br>1,166,997  | 6%   |          |
| 5939          | Federal Revenue: SFSP                     | \$<br>17,122,497 | 92%  |          |
| Total Revenue |                                           | \$<br>18,705,494 | 100% | \$ 572   |
|               |                                           |                  |      |          |