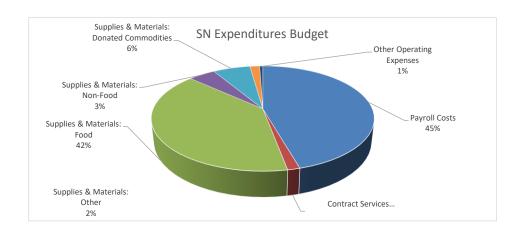

|                  |                                           |                                                                                                                                                                                                                                                                                           | Beginning/                                                                                                                                                                                                                                                                                                                                                                                                                                                                                                                                                                                           |                                                                                                                                                                                                                                                                                                                                                                                                                                                                                                                                                                                                                                                                                         | F                                                                                                                                                                                                                                                                                                                                                                                                                                                                                                                                                                                                                                                                                                                                                    | er                                                                                                                                                                                                                                                                                                                                                                                                                                                                                                                                                                                                                                                                                                                                                                                                                                                                 |
|------------------|-------------------------------------------|-------------------------------------------------------------------------------------------------------------------------------------------------------------------------------------------------------------------------------------------------------------------------------------------|------------------------------------------------------------------------------------------------------------------------------------------------------------------------------------------------------------------------------------------------------------------------------------------------------------------------------------------------------------------------------------------------------------------------------------------------------------------------------------------------------------------------------------------------------------------------------------------------------|-----------------------------------------------------------------------------------------------------------------------------------------------------------------------------------------------------------------------------------------------------------------------------------------------------------------------------------------------------------------------------------------------------------------------------------------------------------------------------------------------------------------------------------------------------------------------------------------------------------------------------------------------------------------------------------------|------------------------------------------------------------------------------------------------------------------------------------------------------------------------------------------------------------------------------------------------------------------------------------------------------------------------------------------------------------------------------------------------------------------------------------------------------------------------------------------------------------------------------------------------------------------------------------------------------------------------------------------------------------------------------------------------------------------------------------------------------|--------------------------------------------------------------------------------------------------------------------------------------------------------------------------------------------------------------------------------------------------------------------------------------------------------------------------------------------------------------------------------------------------------------------------------------------------------------------------------------------------------------------------------------------------------------------------------------------------------------------------------------------------------------------------------------------------------------------------------------------------------------------------------------------------------------------------------------------------------------------|
| Fn               |                                           |                                                                                                                                                                                                                                                                                           | Original                                                                                                                                                                                                                                                                                                                                                                                                                                                                                                                                                                                             |                                                                                                                                                                                                                                                                                                                                                                                                                                                                                                                                                                                                                                                                                         | En                                                                                                                                                                                                                                                                                                                                                                                                                                                                                                                                                                                                                                                                                                                                                   | rolled                                                                                                                                                                                                                                                                                                                                                                                                                                                                                                                                                                                                                                                                                                                                                                                                                                                             |
| Code             | Expenditure                               |                                                                                                                                                                                                                                                                                           | Budget                                                                                                                                                                                                                                                                                                                                                                                                                                                                                                                                                                                               | %                                                                                                                                                                                                                                                                                                                                                                                                                                                                                                                                                                                                                                                                                       | :                                                                                                                                                                                                                                                                                                                                                                                                                                                                                                                                                                                                                                                                                                                                                    | 32,730                                                                                                                                                                                                                                                                                                                                                                                                                                                                                                                                                                                                                                                                                                                                                                                                                                                             |
| 35               | Payroll Costs                             | \$                                                                                                                                                                                                                                                                                        | 8,179,853                                                                                                                                                                                                                                                                                                                                                                                                                                                                                                                                                                                            | 44%                                                                                                                                                                                                                                                                                                                                                                                                                                                                                                                                                                                                                                                                                     |                                                                                                                                                                                                                                                                                                                                                                                                                                                                                                                                                                                                                                                                                                                                                      |                                                                                                                                                                                                                                                                                                                                                                                                                                                                                                                                                                                                                                                                                                                                                                                                                                                                    |
| 51               | Payroll Costs                             | \$                                                                                                                                                                                                                                                                                        | 120,639                                                                                                                                                                                                                                                                                                                                                                                                                                                                                                                                                                                              | 1%                                                                                                                                                                                                                                                                                                                                                                                                                                                                                                                                                                                                                                                                                      |                                                                                                                                                                                                                                                                                                                                                                                                                                                                                                                                                                                                                                                                                                                                                      |                                                                                                                                                                                                                                                                                                                                                                                                                                                                                                                                                                                                                                                                                                                                                                                                                                                                    |
| 35               | Contracted Services                       | \$                                                                                                                                                                                                                                                                                        | 85,500                                                                                                                                                                                                                                                                                                                                                                                                                                                                                                                                                                                               | 0%                                                                                                                                                                                                                                                                                                                                                                                                                                                                                                                                                                                                                                                                                      |                                                                                                                                                                                                                                                                                                                                                                                                                                                                                                                                                                                                                                                                                                                                                      |                                                                                                                                                                                                                                                                                                                                                                                                                                                                                                                                                                                                                                                                                                                                                                                                                                                                    |
| 51               | Contracted Services                       | \$                                                                                                                                                                                                                                                                                        | 316,500                                                                                                                                                                                                                                                                                                                                                                                                                                                                                                                                                                                              | 2%                                                                                                                                                                                                                                                                                                                                                                                                                                                                                                                                                                                                                                                                                      |                                                                                                                                                                                                                                                                                                                                                                                                                                                                                                                                                                                                                                                                                                                                                      |                                                                                                                                                                                                                                                                                                                                                                                                                                                                                                                                                                                                                                                                                                                                                                                                                                                                    |
| 35               | Supplies & Materials: Food                | \$                                                                                                                                                                                                                                                                                        | 7,798,005                                                                                                                                                                                                                                                                                                                                                                                                                                                                                                                                                                                            | 42%                                                                                                                                                                                                                                                                                                                                                                                                                                                                                                                                                                                                                                                                                     |                                                                                                                                                                                                                                                                                                                                                                                                                                                                                                                                                                                                                                                                                                                                                      |                                                                                                                                                                                                                                                                                                                                                                                                                                                                                                                                                                                                                                                                                                                                                                                                                                                                    |
| 35               | Supplies & Materials: Non-Food            | \$                                                                                                                                                                                                                                                                                        | 550,000                                                                                                                                                                                                                                                                                                                                                                                                                                                                                                                                                                                              | 3%                                                                                                                                                                                                                                                                                                                                                                                                                                                                                                                                                                                                                                                                                      |                                                                                                                                                                                                                                                                                                                                                                                                                                                                                                                                                                                                                                                                                                                                                      |                                                                                                                                                                                                                                                                                                                                                                                                                                                                                                                                                                                                                                                                                                                                                                                                                                                                    |
| 35               | Supplies & Materials: Donated Commodities | \$                                                                                                                                                                                                                                                                                        | 1,166,997                                                                                                                                                                                                                                                                                                                                                                                                                                                                                                                                                                                            | 6%                                                                                                                                                                                                                                                                                                                                                                                                                                                                                                                                                                                                                                                                                      |                                                                                                                                                                                                                                                                                                                                                                                                                                                                                                                                                                                                                                                                                                                                                      |                                                                                                                                                                                                                                                                                                                                                                                                                                                                                                                                                                                                                                                                                                                                                                                                                                                                    |
| 35               | Supplies & Materials: Other               | \$                                                                                                                                                                                                                                                                                        | 340,000                                                                                                                                                                                                                                                                                                                                                                                                                                                                                                                                                                                              | 2%                                                                                                                                                                                                                                                                                                                                                                                                                                                                                                                                                                                                                                                                                      |                                                                                                                                                                                                                                                                                                                                                                                                                                                                                                                                                                                                                                                                                                                                                      |                                                                                                                                                                                                                                                                                                                                                                                                                                                                                                                                                                                                                                                                                                                                                                                                                                                                    |
| 35               | Other Operating Expenses                  | \$                                                                                                                                                                                                                                                                                        | 148,000                                                                                                                                                                                                                                                                                                                                                                                                                                                                                                                                                                                              | 1%                                                                                                                                                                                                                                                                                                                                                                                                                                                                                                                                                                                                                                                                                      |                                                                                                                                                                                                                                                                                                                                                                                                                                                                                                                                                                                                                                                                                                                                                      |                                                                                                                                                                                                                                                                                                                                                                                                                                                                                                                                                                                                                                                                                                                                                                                                                                                                    |
|                  |                                           | \$                                                                                                                                                                                                                                                                                        | 18,705,494                                                                                                                                                                                                                                                                                                                                                                                                                                                                                                                                                                                           | 100%                                                                                                                                                                                                                                                                                                                                                                                                                                                                                                                                                                                                                                                                                    | \$                                                                                                                                                                                                                                                                                                                                                                                                                                                                                                                                                                                                                                                                                                                                                   | 572                                                                                                                                                                                                                                                                                                                                                                                                                                                                                                                                                                                                                                                                                                                                                                                                                                                                |
|                  | Capital Outlay                            | \$                                                                                                                                                                                                                                                                                        | _                                                                                                                                                                                                                                                                                                                                                                                                                                                                                                                                                                                                    |                                                                                                                                                                                                                                                                                                                                                                                                                                                                                                                                                                                                                                                                                         |                                                                                                                                                                                                                                                                                                                                                                                                                                                                                                                                                                                                                                                                                                                                                      |                                                                                                                                                                                                                                                                                                                                                                                                                                                                                                                                                                                                                                                                                                                                                                                                                                                                    |
| tal Expenditures |                                           | \$                                                                                                                                                                                                                                                                                        | 18,705,494                                                                                                                                                                                                                                                                                                                                                                                                                                                                                                                                                                                           |                                                                                                                                                                                                                                                                                                                                                                                                                                                                                                                                                                                                                                                                                         | \$                                                                                                                                                                                                                                                                                                                                                                                                                                                                                                                                                                                                                                                                                                                                                   | 572                                                                                                                                                                                                                                                                                                                                                                                                                                                                                                                                                                                                                                                                                                                                                                                                                                                                |
|                  | Code 35 51 35 51 35 51 35 35 35 35 35     | Code Expenditure  35 Payroll Costs 51 Payroll Costs 35 Contracted Services 51 Contracted Services 52 Supplies & Materials: Food 35 Supplies & Materials: Non-Food 35 Supplies & Materials: Donated Commodities 35 Supplies & Materials: Other 36 Other Operating Expenses  Capital Outlay | Fn         Code         Expenditure           35         Payroll Costs         \$           51         Payroll Costs         \$           35         Contracted Services         \$           51         Contracted Services         \$           35         Supplies & Materials: Food         \$           35         Supplies & Materials: Non-Food         \$           35         Supplies & Materials: Donated Commodities         \$           35         Supplies & Materials: Other         \$           35         Other Operating Expenses         \$           Capital Outlay         \$ | Code         Expenditure         Budget           35         Payroll Costs         \$ 8,179,853           51         Payroll Costs         \$ 120,639           35         Contracted Services         \$ 85,500           51         Contracted Services         \$ 316,500           35         Supplies & Materials: Food         \$ 7,798,005           35         Supplies & Materials: Non-Food         \$ 550,000           35         Supplies & Materials: Donated Commodities         \$ 1,166,997           35         Supplies & Materials: Other         \$ 340,000           35         Other Operating Expenses         \$ 148,000           Capital Outlay         \$ - | Fn Code         Expenditure         Original Budget         %           35 Payroll Costs         \$ 8,179,853         44%           51 Payroll Costs         \$ 120,639         1%           35 Contracted Services         \$ 85,500         0%           51 Contracted Services         \$ 316,500         2%           35 Supplies & Materials: Food         \$ 7,798,005         42%           35 Supplies & Materials: Non-Food         \$ 550,000         3%           35 Supplies & Materials: Donated Commodities         \$ 1,166,997         6%           35 Supplies & Materials: Other         \$ 340,000         2%           35 Other Operating Expenses         \$ 148,000         1%           Capital Outlay         \$ -         - | Fn         Original         En           Code         Expenditure         Budget         %         :           35         Payroll Costs         \$ 8,179,853         44%           51         Payroll Costs         \$ 120,639         1%           35         Contracted Services         \$ 85,500         0%           51         Contracted Services         \$ 316,500         2%           35         Supplies & Materials: Food         \$ 7,798,005         42%           35         Supplies & Materials: Non-Food         \$ 550,000         3%           35         Supplies & Materials: Onated Commodities         \$ 1,166,997         6%           35         Supplies & Materials: Other         \$ 340,000         2%           35         Other Operating Expenses         \$ 148,000         1%           Capital Outlay         \$ -         * |