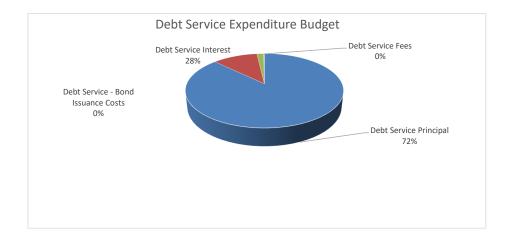

#### **EXPENDITURES**

|             |                                    |    | Beginning/ |      | Per      |
|-------------|------------------------------------|----|------------|------|----------|
| Object      |                                    |    | Original   |      | Enrolled |
| Code        | Expenditure                        |    | Budget     | %    | 32,730   |
| 6511        | Debt Service Principal             | \$ | 13,795,000 | 72%  |          |
| 6521        | Debt Service Interest              | \$ | 5,445,666  | 28%  |          |
| 6524        | Debt Service - Bond Issuance Costs | \$ | -          | 0%   |          |
| 6599        | Debt Service Fees                  | \$ | 10,000     | 0%   |          |
| 8900        | Debt Service - Bond Issuance Costs |    |            | 0%   |          |
| Total Expen | Total Expenditures - Function 71   |    | 19,250,666 | 100% | \$ 588   |