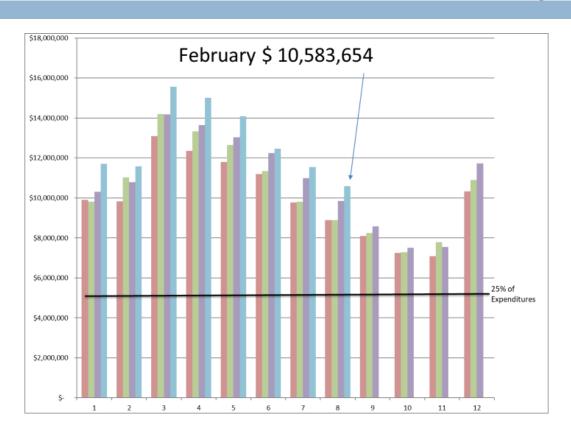

\$ 255,458 \$ \$ 1,793,847 \$ \$ 40,890 \$ \$ 12,238,700 \$ \$ 11,692,687 \$             | \$ 255,458 \$ 392,101<br>\$ 1,793,847 \$ 1,917,641<br>\$ 40,890 \$ 267,392<br>\$ 12,238,700 \$ 12,017,900<br>\$ 11,692,687 \$ 11,336,498 | \$ 255,458 \$ 392,101 \$<br>\$ 1,793,847 \$ 1,917,641 \$<br>\$ 40,890 \$ 267,392 \$<br>\$ 12,238,700 \$ 12,017,900 \$ | \$ 255,458 \$ 392,101 \$ (136,643)<br>\$ 1,793,847 \$ 1,917,641 \$ (123,794)<br>\$ 40,890 \$ 267,392 \$ (226,502)<br>\$ 12,238,700 \$ 12,017,900 \$ 220,800<br>\$ 11,692,687 \$ 11,336,498 \$ 356,189 | \$ 255,458 \$ 392,101 \$ (136,643) 34.52% \$ 1,793,847 \$ 1,917,641 \$ (123,794) 80.38% \$ 40,890 \$ 267,392 \$ (226,502) 37.17% \$ 12,238,700 \$ 12,017,900 \$ 220,800 57.06% \$ 11,692,687 \$ 11,336,498 \$ 356,189 57.23% |

## Fund Balance History