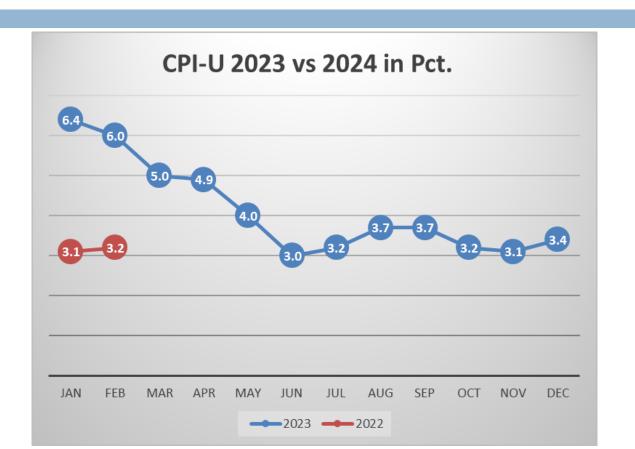

## CPI-U (Seasonally Non-Adjusted)



## Fund Balance-February 2024

| February 2024                 | Revenue |            |     |            |          |     | Expenses   |     |            | Fund Balances |      |            |      |            |     |             |
|-------------------------------|---------|------------|-----|------------|----------|-----|------------|-----|------------|---------------|------|------------|------|------------|-----|-------------|
|                               |         |            |     |            |          |     |            |     |            |               | Bala | ance as of | Bala | ance as of |     |             |
| Fund Operational              | FY2     | 4 Budget   | FY2 | 24 Actual  | % Budget | FY2 | 24 Budget  | FY2 | 4 Actual   | % Budget      | 7/1  | /23        | 2/2