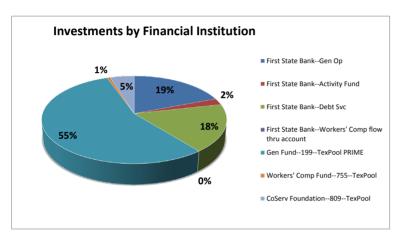

## August 31, 2019

|                                                          | Beginning<br>Balance                          | Interest                   | Investment         | Investment               | Investment            | Interest<br>Accrued for           | Total Interest paid as of                    | Investments as                                |
|----------------------------------------------------------|-----------------------------------------------|----------------------------|--------------------|--------------------------|-----------------------|-----------------------------------|----------------------------------------------|-----------------------------------------------|
| Daily Cash Accounts                                      | 8-1-2019                                      | Rate                       | Days               | Withdrawal               | Deposit               | Period                            | 8-31-2019                                    | of 7-31-2019                                  |
| First State BankGen Op                                   | 523,379.31                                    | 1.8700%                    | 31                 | 1,115,825.17             | 843,190.55            | 400.93                            | 1,143.95                                     | 251,145.62                                    |
| First State BankActivity Fund                            | 43,123.60                                     | 0.1500%                    | 31                 | 15,544.93                | 3,825.00              | 4.78                              | 10.05                                        | 31,408.45                                     |
| First State BankDebt Svc                                 | 229,867.49                                    | 1.8700%                    | 31                 | -                        | 1,646.31              | 362.97                            | 994.56                                       | 231,876.77                                    |
| First State BankWorkers' Comp flow thru account          | 6.00                                          | 0.0000%                    | 31                 | 306.00                   | 306.00                | -                                 | -                                            | 6.00                                          |
| Sub-Total                                                | 796,376.40                                    |                            |                    |                          |                       | 768.68                            | 2,148.56                                     | 514,436.84                                    |
|                                                          |                                               |                            |                    |                          |                       |                                   |                                              |                                               |
|                                                          | Beginning                                     |                            |                    |                          |                       | Interest                          | Total Interest                               |                                               |
|                                                          | Beginning<br>Balance                          | Interest                   | Investment         | Investment               | Investment            | Interest<br>Accrued for           | Total Interest<br>paid as of                 | Investments as                                |
| Investment Accounts                                      |                                               | Interest<br>Rate           | Investment<br>Days | Investment<br>Withdrawal | Investment<br>Deposit |                                   |                                              | Investments as of 7-31-2019                   |
| Investment Accounts Workers' Comp Fund755TexPool         | Balance                                       |                            |                    |                          |                       | Accrued for                       | paid as of                                   |                                               |
|                                                          | Balance<br>8-1-2019                           | Rate                       | Days               | Withdrawal               |                       | Accrued for<br>Period             | paid as of<br>8-31-2019                      | of 7-31-2019                                  |
| Workers' Comp Fund755TexPool                             | Balance<br>8-1-2019<br>8,433.45               | <b>Rate</b> 2.1715%        | Days<br>31         | Withdrawal<br>306.00     | Deposit               | Accrued for<br>Period<br>15.23    | paid as of<br>8-31-2019<br>32.37             | of 7-31-2019<br>8,142.68                      |
| Workers' Comp Fund755TexPool<br>Gen Fund199TexPool PRIME | Balance<br>8-1-2019<br>8,433.45<br>670,828.59 | Rate<br>2.1715%<br>2.3470% | <b>Days</b> 31 31  | Withdrawal<br>306.00     | Deposit               | Accrued for Period 15.23 1,543.95 | paid as of<br>8-31-2019<br>32.37<br>3,185.18 | of <b>7-31-2019</b><br>8,142.68<br>727,372.54 |