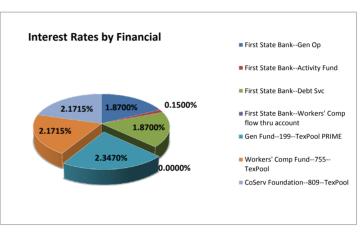

## August 31, 2019

|                                                          | Beginning<br>Balance                          | Interest                   | Investment         | Investment               | Investment            | Interest<br>Accrued for           | Total Interest paid as of                    | Investments as                                |
|----------------------------------------------------------|-----------------------------------------------|----------------------------|--------------------|--------------------------|-----------------------|-----------------------------------|----------------------------------------------|-----------------------------------------------|
| Daily Cash Accounts                                      | 8-1-2019                                      | Rate                       | Days               | Withdrawal               | Deposit               | Period                            | 8-31-2019                                    | of 7-31-2019                                  |
| First State BankGen Op                                   | 523,379.31                                    | 1.8700%                    | 31                 | 1,115,825.17             | 843,190.55            | 400.93                            | 1,143.95                                     | 251,145.62                                    |
| First State BankActivity Fund                            | 43,123.60                                     | 0.1500%                    | 31                 | 15,544.93                | 3,825.00              | 4.78                              | 10.05                                        | 31,408.45                                     |
| First State BankDebt Svc                                 | 229,867.49                                    | 1.8700%                    | 31                 | -                        | 1,646.31              | 362.97                            | 994.56                                       | 231,876.77                                    |
| First State BankWorkers' Comp flow thru account          | 6.00                                          | 0.0000%                    | 31                 | 306.00                   | 306.00                | -                                 | -                                            | 6.00                                          |
| Sub-Total                                                | 796,376.40                                    |                            |                    |                          |                       | 768.68                            | 2,148.56                                     | 514,436.84                                    |
|                                                          |                                               |                            |                    |                          |                       |                                   |                                              |                                               |
|                                                          | Beginning                                     |                            |                    |                          |                       | Interest                          | Total Interest                               |                                               |
|                                                          | Beginning<br>Balance                          | Interest                   | Investment         | Investment               | Investment            | Interest<br>Accrued for           | Total Interest<br>paid as of                 | Investments as                                |
| Investment Accounts                                      |                                               | Interest<br>Rate           | Investment<br>Days | Investment<br>Withdrawal | Investment<br>Deposit |                                   |                                              | Investments as of 7-31-2019                   |
| Investment Accounts Workers' Comp Fund755TexPool         | Balance                                       |                            |                    |                          |                       | Accrued for                       | paid as of                                   |                                               |
|                                                          | Balance<br>8-1-2019                           | Rate                       | Days               | Withdrawal               |                       | Accrued for<br>Period             | paid as of<br>8-31-2019                      | of 7-31-2019                                  |
| Workers' Comp Fund755TexPool                             | Balance<br>8-1-2019<br>8,433.45               | <b>Rate</b> 2.1715%        | Days<br>31         | Withdrawal<br>306.00     | Deposit               | Accrued for<br>Period<br>15.23    | paid as of<br>8-31-2019<br>32.37             | of 7-31-2019<br>8,142.68                      |
| Workers' Comp Fund755TexPool<br>Gen Fund199TexPool PRIME | Balance<br>8-1-2019<br>8,433.45<br>670,828.59 | Rate<br>2.1715%<br>2.3470% | <b>Days</b> 31 31  | Withdrawal<br>306.00     | Deposit               | Accrued for Period 15.23 1,543.95 | paid as of<br>8-31-2019<br>32.37<br>3,185.18 | of <b>7-31-2019</b><br>8,142.68<br>727,372.54 |