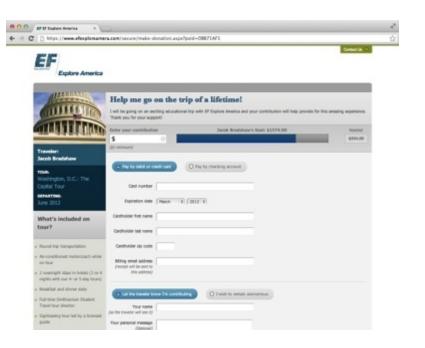

## Fundraising

### A Giving Page for every traveler

- Easy and secure
- Enrolled travelers receive an email with a link to a secure contribution page to share with family and friends
- You can also access the page from your personal account website
- Works easily with the Monthly Payment Plan