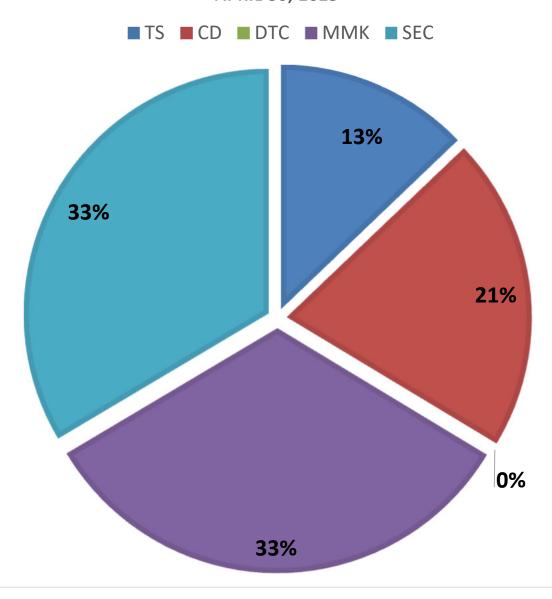

## LINCOLNSHIRE-PRAIRIE VIEW ELEMENTARY SCHOOL DISTRICT NO. 103 INVESTMENT TYPE APRIL 30, 2025