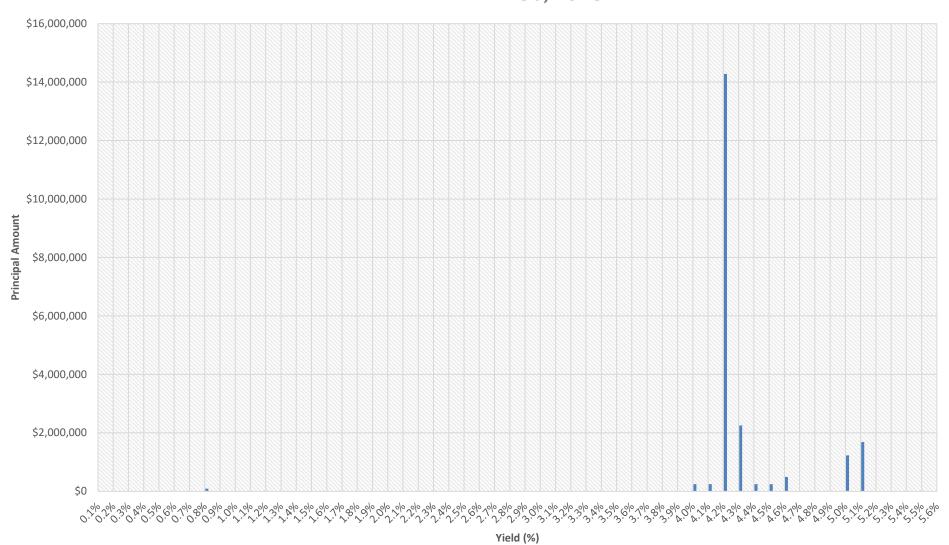

# LINCOLNSHIRE-PRAIRIE VIEW ELEMENTARY SCHOOL DISTRICT NO. 103 INTEREST RATES APRIL 30, 2025