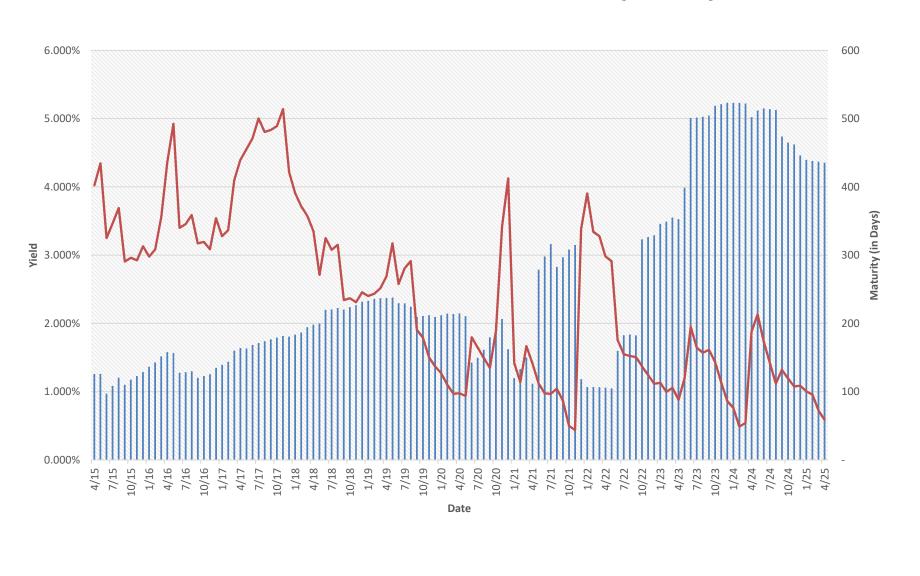

### LINCOLNSHIRE-PRAIRIE VIEW ELEMENTARY SCHOOL DISTRICT NO. 103 WEIGHTED YIELD VS. MATURITY HISTORY (10 Years)

Yield — Maturity