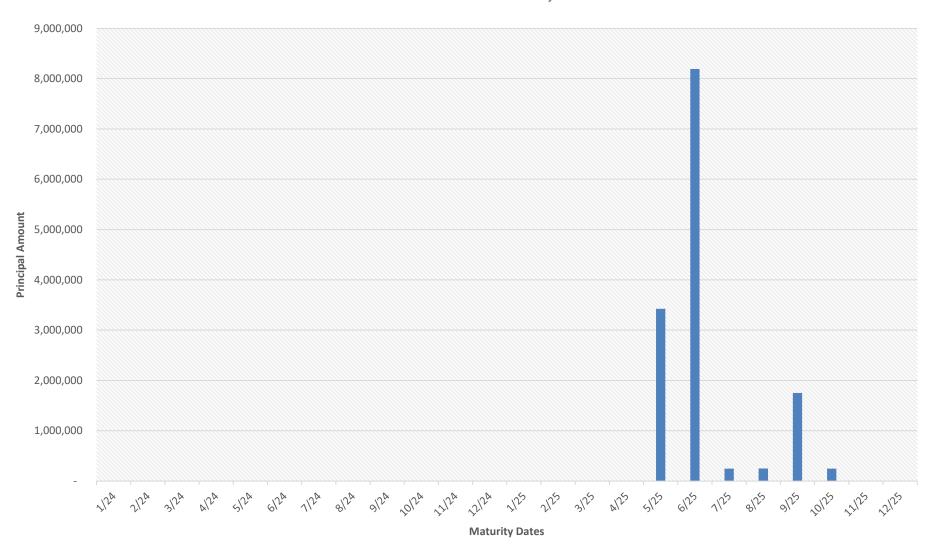

# LINCOLNSHIRE-PRAIRIE VIEW ELEMENTARY SCHOOL DISTRICT NO. 103 MATURITY DATES APRIL 30, 2025