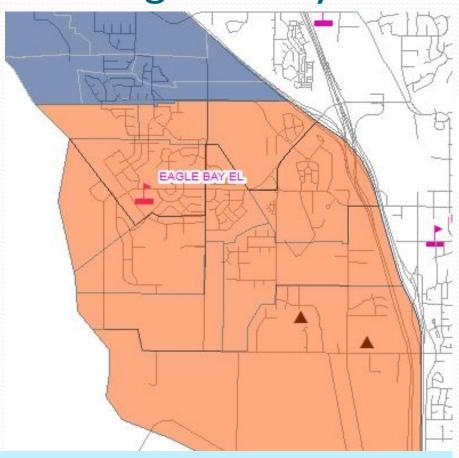

# Eagle Bay as a Magnet Immersion School New School #61 English Only

|               |        |           | N.I. =  |
|---------------|--------|-----------|---------|
|               |        |           | New     |
|               |        | New       | School  |
| Former School | Parcel | Eagle Bay | #61     |
| Endeavour     | ED00   | 17        | 0       |
| Endeavour     | ED02   | 3         | 0       |
| Endeavour     | ED03   | 3         | 0       |
| Endeavour     | ED04   | 3         | 0       |
| Endeavour     | ED05   | 3         | 64      |
| Endeavour     | ED06   | 2         | 103     |
| Endeavour     | ED08   | 0         | 24      |
| Endeavour     | ED10   | 8         | 0       |
| Eagle Bay     | EB00   | 193       | 140     |
| Eagle Bay     | Var    | 107       | 0       |
| Eagle Bay     | EB01   | 42        | 50      |
| Eagle Bay     | EB03   | 55        | 42      |
| Eagle Bay     | EB05   | 78        | 30      |
| Eagle Bay     | EB06   | 10        | 4       |
| Eagle Bay     | EB07   | 53        | 42      |
|               |        | 577       | 499     |
|               |        | Immer-    | English |
|               |        | sion      | Only    |

Our first proposal showed Eagle Bay as the English only school. Our newest proposal is for Eagle Bay be the Magnet Immersion school.