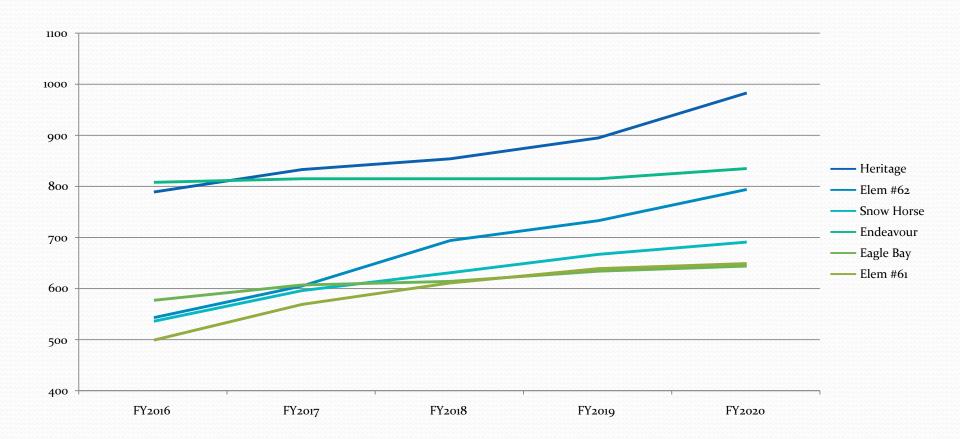

# Projections based on the new proposal

|           | FY2016 | FY2017 | FY2018 | FY2019 | FY2020 |
|-----------|--------|--------|--------|--------|--------|
| Heritage  | 789    | 833    | 854    | 895    | 983    |
| Elem #62  | 543    | 605    | 694    | 733    | 794    |
| Snow      |        |        |        |        |        |
| Horse     | 536    | 596    | 631    | 667    | 691    |
| Endeavour | 808    | 815    | 815    | 815    | 835    |
| Eagle Bay | 577    | 607    | 614    | 634    | 644    |
| Elem #61  | 499    | 569    | 611    | 639    | 649    |
|           |        |        |        |        |        |
|           | 3752   | 4025   | 4219   | 4383   | 4596   |