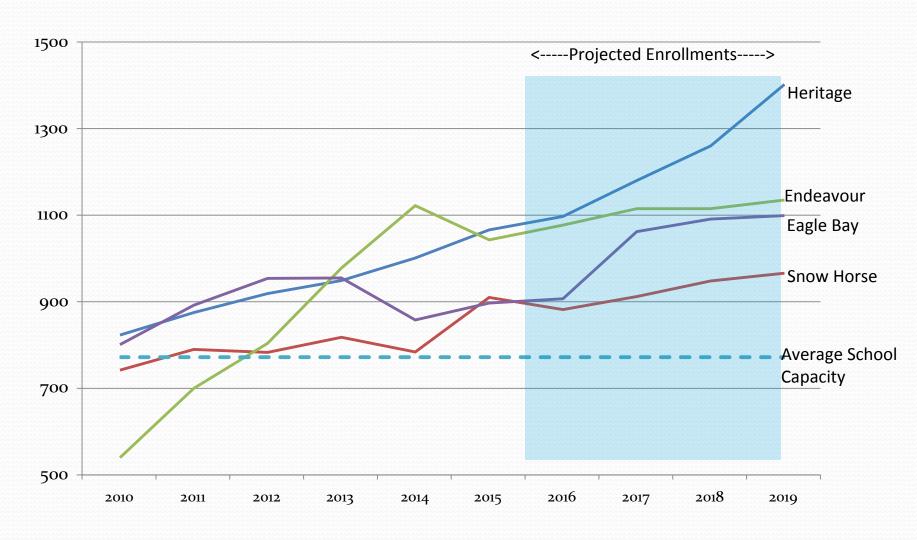

#### **Enrollment History & Projections**

#### **Current Students and Projections**

|                      | Oct 2015<br>Regular<br>Education Only | Potential<br>Growth<br>Estimate | Total Projected<br>Enrollment in<br>Five years |
|----------------------|---------------------------------------|---------------------------------|------------------------------------------------|
| Heritage El          | 1,020                                 | 425                             | 1,445                                          |
| Snow Horse El        | 887                                   | 115                             | 1,002                                          |
| Endeavour El         | 1,038                                 | 68                              | 1,106                                          |
| Eagle Bay El         | 849                                   | 234                             | 1,083                                          |
| Total                | 3,794                                 | 842                             | 4,636                                          |
|                      |                                       |                                 |                                                |
| Average for four:    | 948.5                                 |                                 | 1,159                                          |
| Average for six:     | 632.3                                 |                                 | 772                                            |
| **These averages wou | ıld be optimal, but not a             | lways reasonable witi           | hin school boundaries                          |