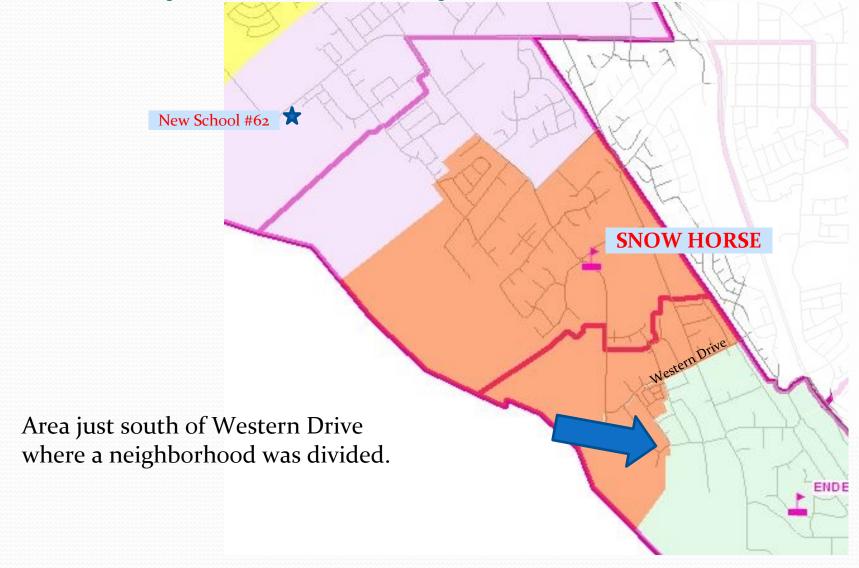

|
| Total                | 3,794                                 | 842                             | 4,636                                          |
|                      |                                       |                                 |                                                |
| Average for four:    | 948.5                                 |                                 | 1,159                                          |
| Average for six:     | 632.3                                 |                                 | 772                                            |
| **These averages wou | ıld be optimal, but not a             | lways reasonable witi           | hin school boundaries                          |

## Proposal at Open House



### **New Proposal**

Rest at Endeavour





# Eagle Bay as a Magnet Immersion School New School #61 English Only

|               |        |           | N.I. =  |
|---------------|--------|-----------|---------|
|               |        |           | New     |
|               |        | New       | School  |
| Former School | Parcel | Eagle Bay | #61     |
| Endeavour     | ED00   | 17        | 0       |
| Endeavour     | ED02   | 3         | 0       |
| Endeavour     | ED03   | 3         | 0       |
| Endeavour     | ED04   | 3         | 0       |
| Endeavour     | ED05   | 3         | 64      |
| Endeavour     | ED06   | 2         | 103     |
| Endeavour     | ED08   | 0         | 24      |
| Endeavour     | ED10   | 8         | 0       |
| Eagle Bay     | EB00   | 193       | 140