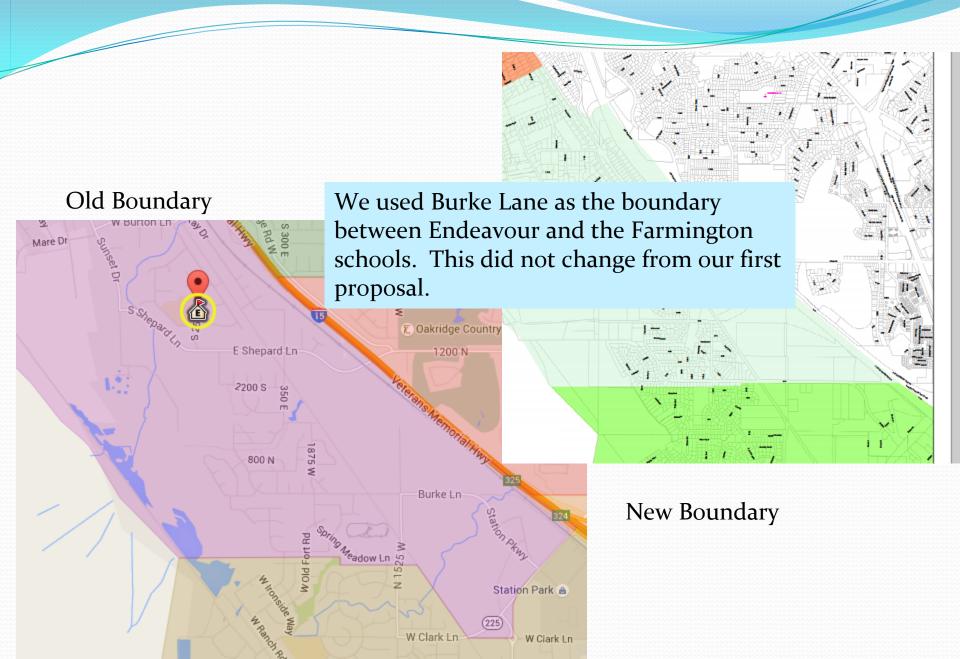

| 3,794                                 | 842                             | 4,636                                          |
|                      |                                       |                                 |                                                |
| Average for four:    | 948.5                                 |                                 | 1,159                                          |
| Average for six:     | 632.3                                 |                                 | 772                                            |
| **These averages wou | ıld be optimal, but not a             | lways reasonable witi           | hin school boundaries                          |

## Proposal at Open House



### **New Proposal**

Rest at Endeavour





# Eagle Bay as a Magnet Immersion School New School #61 English Only

|               |        |           | N.I. =  |
|---------------|--------|-----------|---------|
|               |        |           | New     |
|               |        | New       | School  |
| Former School | Parcel | Eagle Bay | #61     |
| Endeavour     | ED00   | 17        | 0       |
| Endeavour     | ED02   | 3         | 0       |
| Endeavour     | ED03   | 3         | 0       |
| Endeavour     | ED04   | 3         | 0       |
| Endeavour     | ED05   | 3         | 64      |
| Endeavour     | ED06   | 2         | 103     |
| Endeavour     | ED08   | 0         | 24      |
| Endeavour     | ED10   | 8         | 0       |
| Eagle Bay     | EB00   | 193       | 140     |
| Eagle Bay     | Var    | 107       | 0