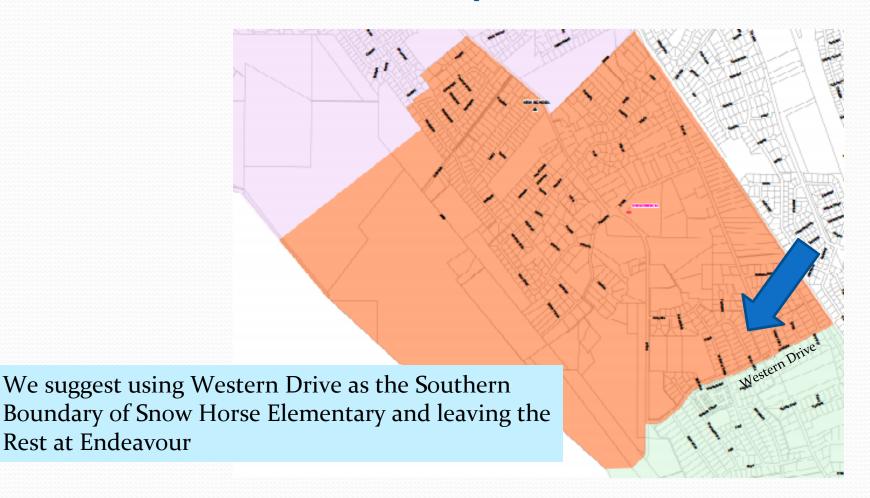

| 3,794                                 | 842                             | 4,636                                          |
|                      |                                       |                                 |                                                |
| Average for four:    | 948.5                                 |                                 | 1,159                                          |
| Average for six:     | 632.3                                 |                                 | 772                                            |
| **These averages wou | ıld be optimal, but not a             | lways reasonable witi           | hin school boundaries                          |

## Proposal at Open House



### **New Proposal**

Rest at Endeavour





# Eagle Bay as a Magnet Immersion School New School #61 English Only

|               |        |           | N.I. =  |
|---------------|--------|-----------|---------|
|               |        |           | New     |
|               |        | New       | School  |
| Former School | Parcel | Eagle Bay | #61     |
| Endeavour     | ED00   | 17        | 0       |
| Endeavour     | ED02   | 3         | 0       |
| Endeavour     | ED03   | 3         | 0       |
| Endeavour     | ED04   | 3         | 0       |
| Endeavour     | ED05   | 3         | 64      |
| Endeavour     | ED06   | 2         | 103     |
| Endeavour     | ED08   | 0         | 24      |
| Endeavour     | ED10   | 8         | 0       |
| Eagle Bay     | EB00   | 193       | 140     |
| Eagle Bay     | Var    | 107       | 0