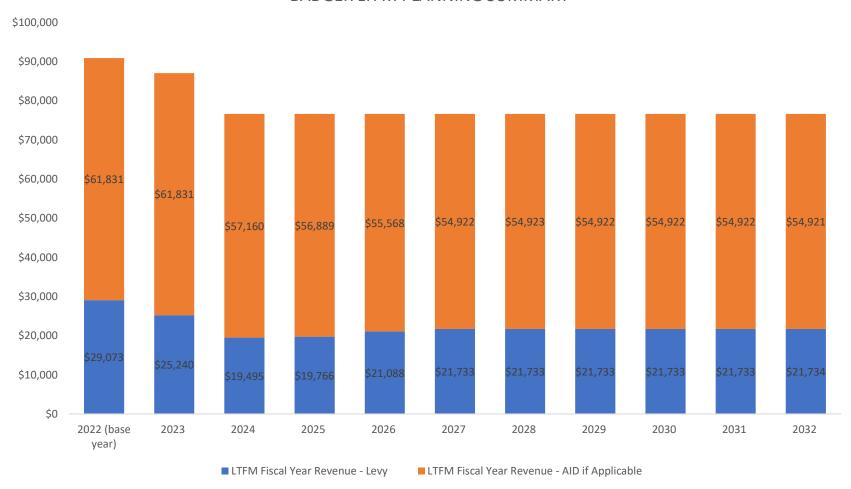

## BADGER INDEPENDENT SCHOOL DISTRICT ISD 676

Long-Term Facilities Maintenance (LTFM) Board Update/Agreement 4-10-23

## Agenda:

- 1. LTFM Process Overview
- 2. Current LTFM Plan
- 3. Listening Session Review
- 4. Timeline
- 5. ICS Agreement



Jason Splett Project Development Manager



## LTFM Funding Formula

- FY17 = APU X (Building Age/35) X \$193
- FY18 = APU X (Building Age/35) X \$292
- FY19+ = APU X (Building Age/35) X \$380

Building Age / 35 Capped at 1.0 APU – Adjusted Pupil Unit



## LTFM Funding Projection

#### BADGER LTFM PLANNING SUMMARY







## What is LTFM?

#### **HEALTH AND SAFETY**

- Physical Hazards
- Other Hazardous Materials
- Environmental H&S Management
- Asbestos Removal & Encapsulation
- Fire Safety
- Indoor Air Quality

#### **ACCESSIBILITY**

#### **DEFERRED MAINTENANCE**

- Building Envelope
- Building Hardware & Equipment
- Electrical
- Interior Surfaces
- Mechanical Systems
- Plumbing
- Professional Services & Salary
- Roof Systems
- Site Projects



## LTFM Dollars Available







## **Health and Safety**

|                                                                                       |    | PRE      | LIMI | NARY F       | IEALT | H AND    | SAFE | ETY COST    | s  |                |    |          |    |                |    |          |    |          |    |              |